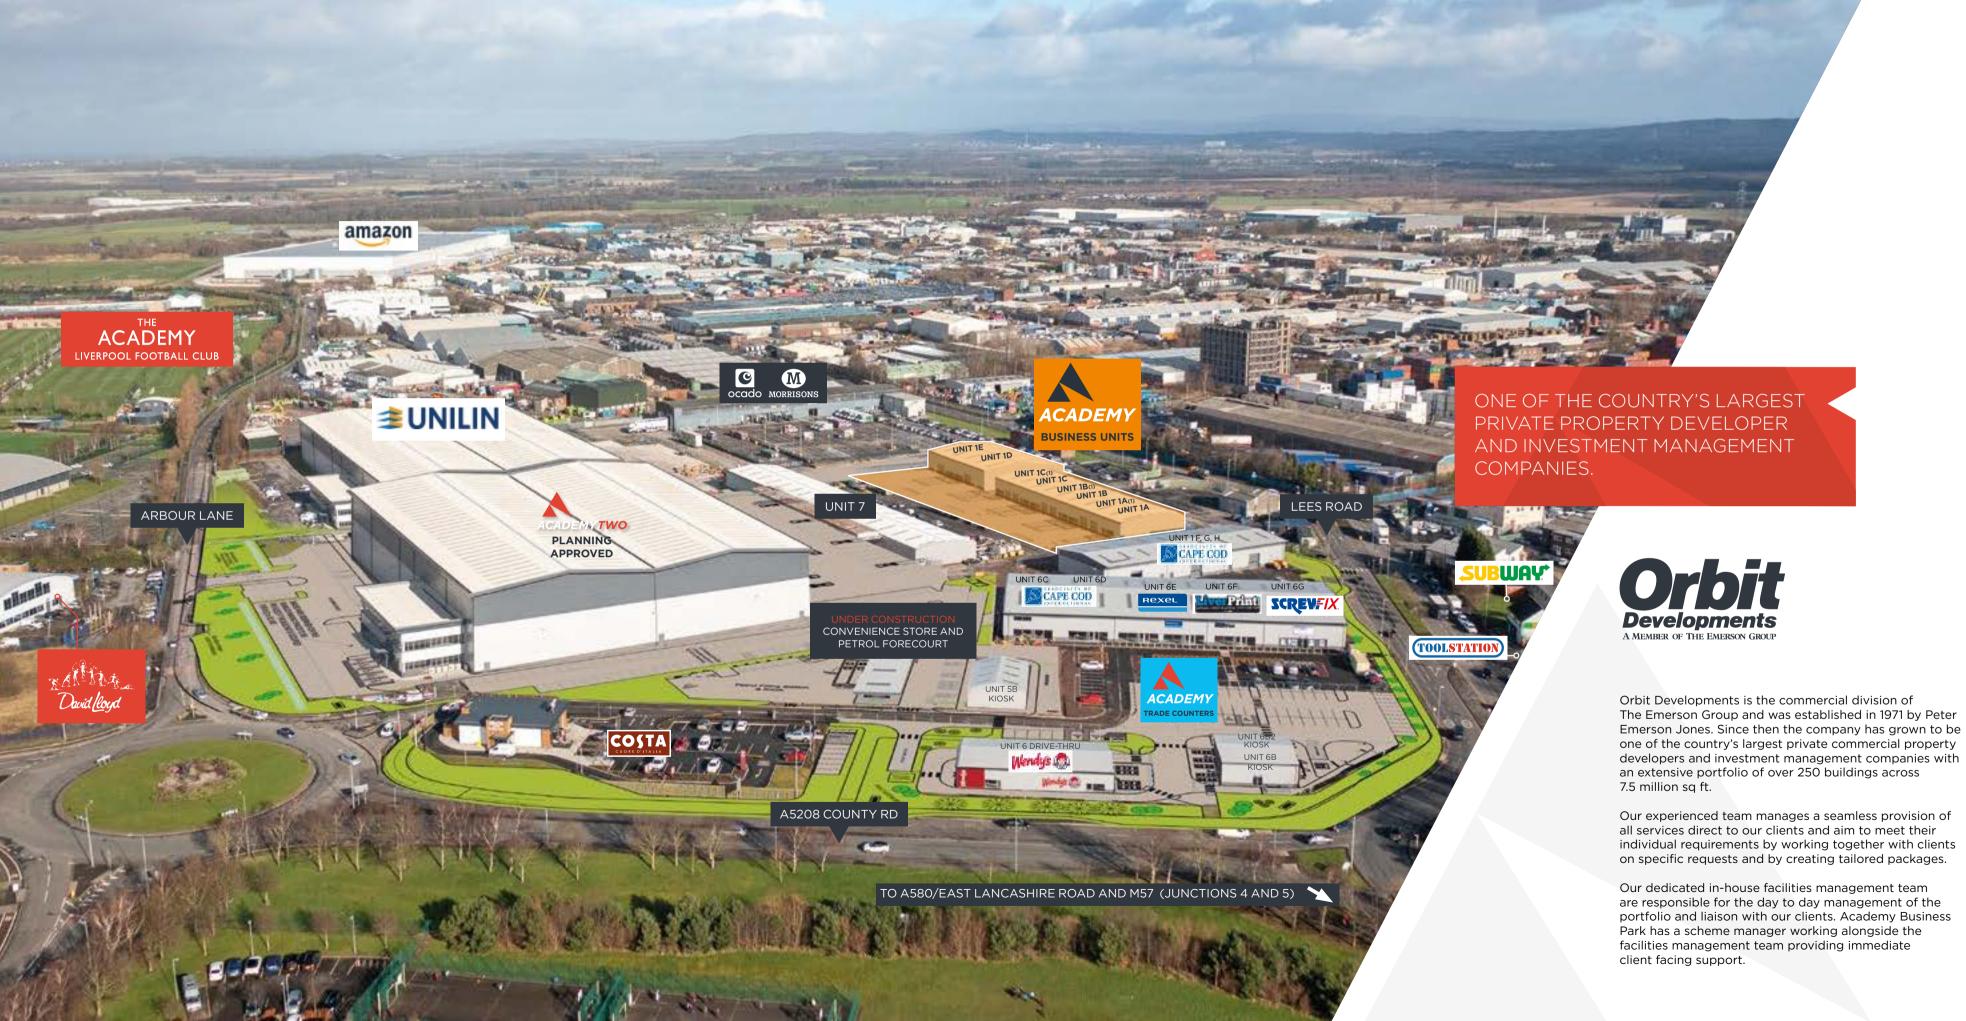

### LOCATION

30

**MINS** 

MINS

Knowsley is a well-established business location that has attracted a wide range of companies such as QVC, Makro, Matalan and Vertex - along with leisure provider David Lloyd Health Clubs and Liverpool Football Club's Academy, which adjoin the Academy Business Park site.

HOME TO 3,700 BUSINESSES INCLUDING BIG NAMES LIKE AROUND JAGUAR LAND ROVER, QVC AND MATALAN

- 1.5 HOURS
- 3 HOURS
- 4.5 HOURS

HOME TO OVER
600 BUSINESSES
AND BENEFITS
FROM EASY
ACCESS TO THE
EAST LANCASHIRE
ROAD (A580), M57
AND THE WIDER
MOTORWAY
NETWORK

Orbit 01625 588200 www.orbit-developments.co.uk