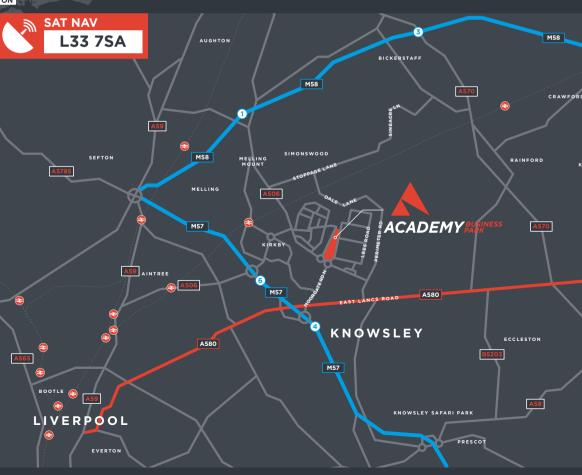

Academy is located on one of the main arterial routed which connects Liverpool to Manchester. Junction 4 of the M57 is a three minute drive from the park allowing quick and easy access to the M62 and M6.

Academy Business Park is located on one of the main arterial routes which connects Liverpool to Manchester. Junction 4 of the M57 is a three minute drive from the park, allowing access to the M62 in under 10 minutes and M6 in just 15 minutes.