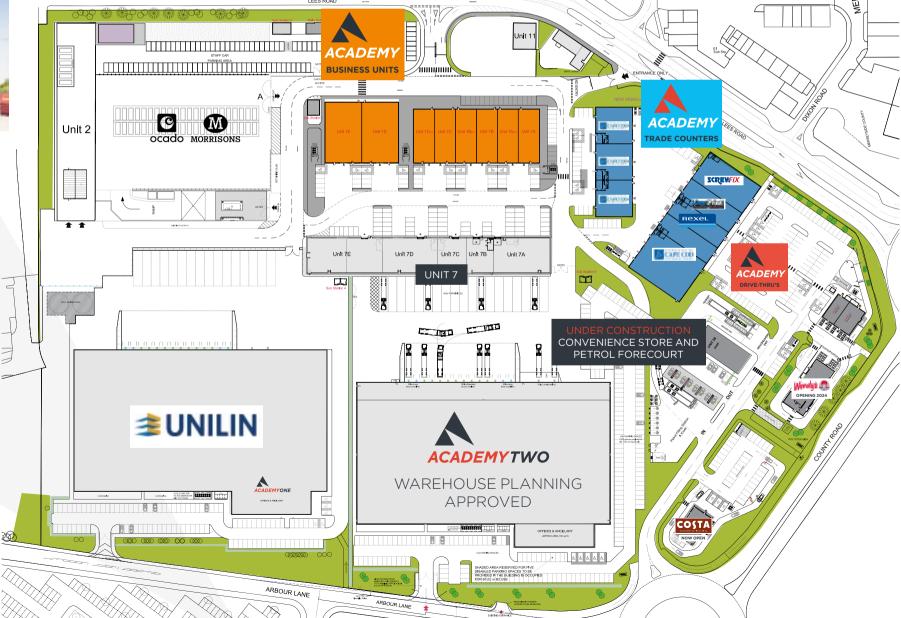

#### **COMPANIES ALREADY ESTABISHED AT ACADEMY BUSINESS PARK**

**BUSINESS UNIT 1E** 

6,124 SQ.FT. (569 SQ.M.)

**BUSINESS UNIT 1A** 

**BUSINESS UNIT 1A(1)** 

**BUSINESS UNIT 1B** (1)

**BUSINESS UNIT 1C** 

**BUSINESS UNIT 1D** 

**BUSINESS UNIT 1B** 

3.100 SQ.FT. (288 SQ.M.)

3,067 SQ.FT. (285 SQ.M.)

3,067 SQ.FT. (285 SQ.M.)

3,067 SQ.FT. (285 SQ.M.)

3,067 SQ.FT. (285 SQ.M.)

3,100 SQ.FT. (288 SQ.M.)

6,124 SQ.FT. (569 SQ.M.)

### LOCATION

30

**MINS** 

MINS

Knowsley is a well-established business location that has attracted a wide range of companies such as QVC, Makro, Matalan and Vertex - along with leisure provider David Lloyd Health Clubs and Liverpool Football Club's Academy, which adjoin the Academy Business Park site.

HOME TO 3,700 BUSINESSES INCLUDING BIG NAMES LIKE AROUND JAGUAR LAND ROVER, QVC AND MATALAN