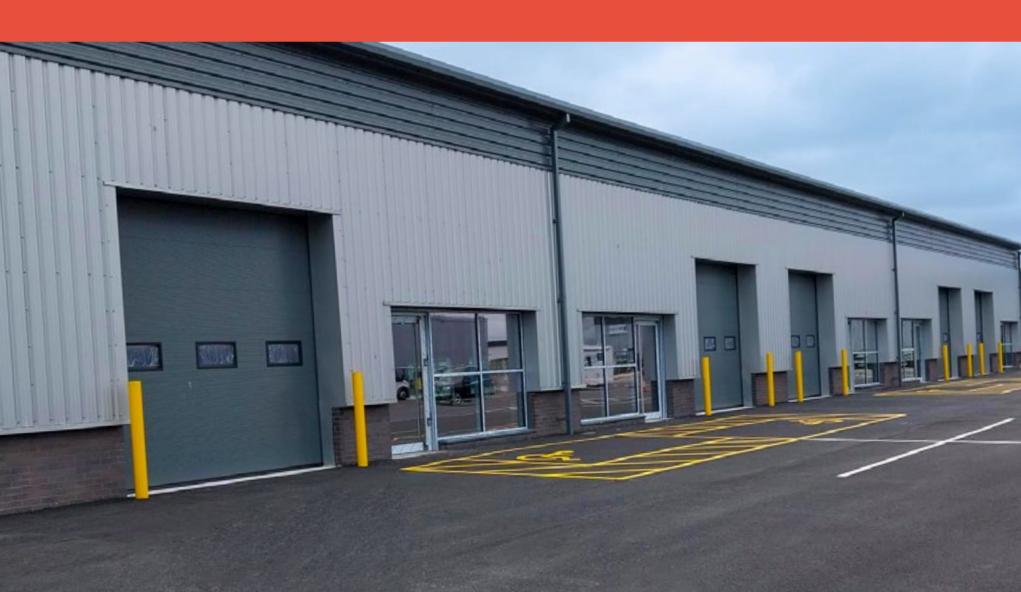

## TRADE COUNTERS/ BUSINESS UNITS

3,067 - 31,085 SQ.FT.

Academy Business Park is situated in the heart of Knowsley Industrial Park, the principal logistics and industrial area within the Borough and the largest industrial area in the Liverpool City Region, home to over 600 businesses.

The modern-style, high quality business units will benefit from:

- **■** Competitive rental and incentive packages
- Flexible and adaptable warehouse space to suit a variety of end user requirements
- 6 meter eaves height
- Larger roller shutter access for HGV deliveries
- 3-phase electricity supply, water and gas being connected
- Car parking spaces

■ 24 hour manned security, 365 days a year, with CCTV coverage

BESPOKE REQUIREMENTS CANBE ACCOMMODATED TO SUIT AN OCCUPIERS REQUIREMENTS

Lease Terms The premises are available on a new lease to be agreed.