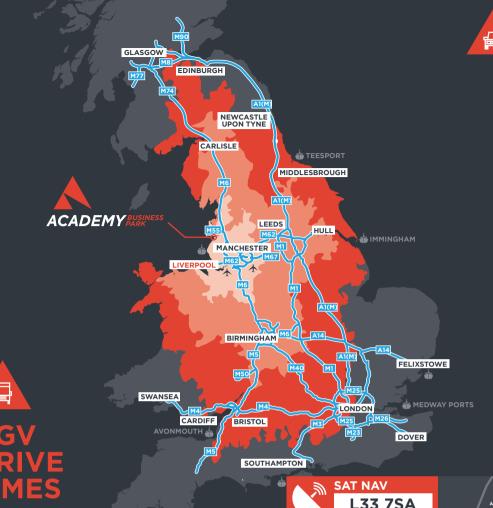

Academy is located on one of the main arterial routed which connects Liverpool to Manchester. Junction 4 of the M57 is a three minute drive from the park allowing quick and easy access to the M62 and M6.

Both Liverpool John Lennon Airport and Manchester Airport are within easy-driving distances, offering a full range of facilities for passengers and cargo transporters alike. The port of Liverpool is just under 9 miles from the business park, where the £400m Liverpool2 scheme is set to provide north based exporters with a more competitive route to international markets.

Academy Business Park is located on one of the main arterial routes which connects Liverpool to Manchester. Junction 4 of the M57 is a three minute drive from the park, allowing access to the M62 in under 10 minutes and M6 in just 15 minutes.

#### **DRIVE TIMES**

| Liverpool Euro Rail Terminal (Seaforth)    | 7 miles   |
|--------------------------------------------|-----------|
| Liverpool Freeport Terminal (Bootle)       | 7 miles   |
| Liverpool Ferry Terminals (Princes Parade) | 8 miles   |
| Liverpool City Centre                      | 9 miles   |
| Liverpool John Lennon Airport              | 15 miles  |
| Warrington                                 | 19 miles  |
| Manchester City Centre                     | 33 miles  |
| Manchester Airport                         | 36 miles  |
| Chester                                    | 36 miles  |
| Cardiff                                    | 201 miles |
| Glasgow                                    | 212 miles |
| London                                     | 212 miles |
|                                            |           |

- 1.5 HOURS
- 3 HOURS
- 4.5 HOURS

HOME TO OVER
600 BUSINESSES
AND BENEFITS
FROM EASY
ACCESS TO THE
EAST LANCASHIRE
ROAD (A580), M57
AND THE WIDER
MOTORWAY
NETWORK

Orbit 01625 588200 www.orbit-developments.co.uk