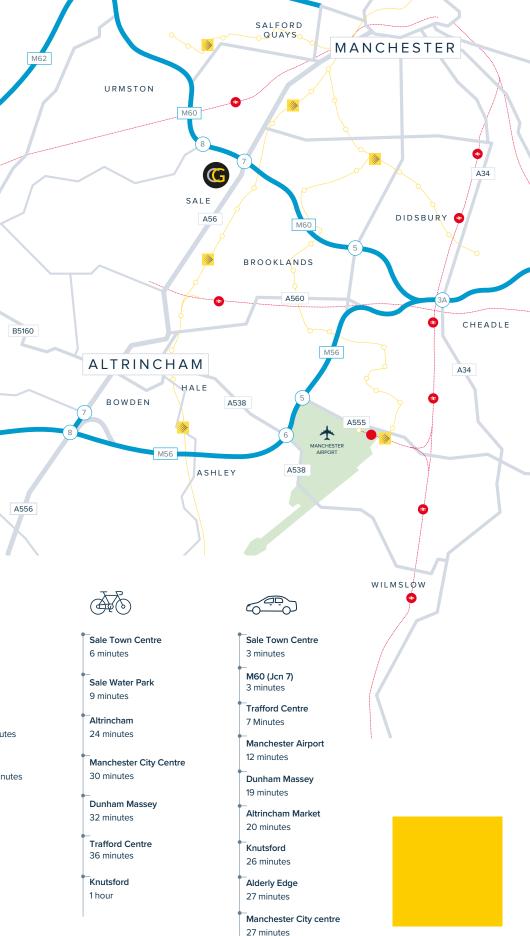

# THE BUILDING

Citygate is situated within a superior self-contained business park at the heart of South Manchester's business community in Sale, immediately adjacent to Junction 7 of the M60 motorway.

In addition to offering convenient access to both Altrincham and central Manchester as well as the proximity of Junction 7 of the M60 motorway, Citygate is also within easy reach of an excellent range of useful amenities including Sainsbury's, Marks & Spencer, Tesco and the newly refubished Stanley Square shopping centre, along with the existing, banks and fantastic eateries, bars and shops in Sale town centre itself.

....

MUSTARD

**Citygate is situated on Cross Street** (A56) which is the principle route between Manchester city centre and Altrincham, providing convenient access to South Manchester by car.

It is ideally located adjacent to Junction 7 of the M60 Greater Manchester orbital motorway and just a 10 minute drive from Manchester city centre or Manchester Airport.

The Metrolink is accessible from three stations which are within walking distance of Citygate. Sale town centre can also be reached on foot in a few minutes.

| $- \bigcirc$ |
|--------------|

Costa Coffee 1 minutes

**Dane Road Tram Station** 10 minutes

Waterside 15 minutes

M&S food 16 minutes

Stanley Square 20 minutes

|          | L L |  |
|----------|-----|--|
|          | n – |  |
|          | L   |  |
| <u> </u> | I I |  |
| <u></u>  | 1   |  |
|          | •   |  |
|          |     |  |
|          |     |  |

Old Trafford 15 minutes

Deansgate-Castlefield 18 minutes

**Piccadilly Station** 22 minutes

Media City 30 minutes

Manchester Airport 54 minutes

Stockport 24 minutes

Piccadilly 36 minutes

Chester 1 hour 29 minutes

London 2 hours 40 minutes