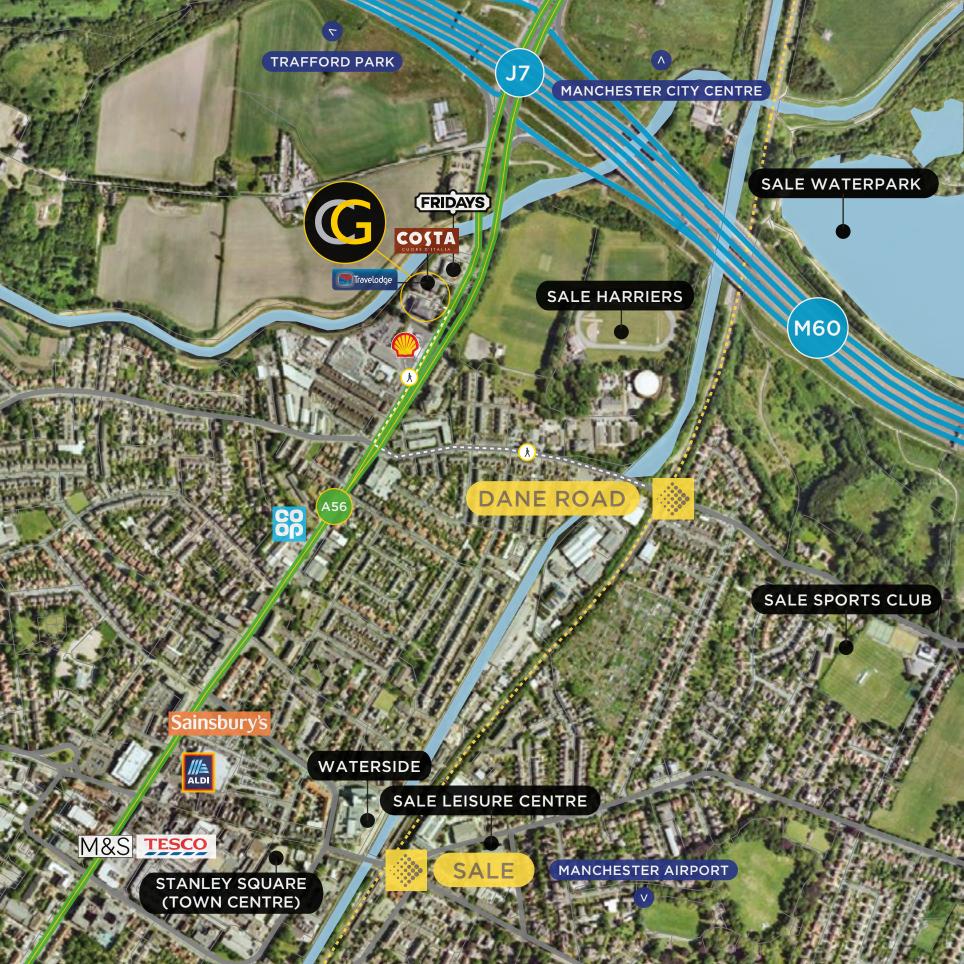

The property also benefits from a Travelodge hotel adjacent to the building, which includes Costa coffee available for all to use.

PARKING

AIR-CONDITIONING

BIKE STORAGE

12 PERSON LIFTS

SHOWER

RAISED FLOORS LED LIGHTING

In addition to offering convenient access to both Altrincham and central Manchester as well as the proximity of Junction 7 of the M60 motorway, Citygate is also within easy reach of an excellent range of useful amenities including Sainsbury's, Marks & Spencer, Tesco and the newly refubished Stanley Square shopping centre, along with the existing, banks and fantastic eateries, bars and shops in Sale town centre itself.

The Metrolink is accessible from three stations which are within walking distance of Citygate. Sale town centre can also be reached on foot in a few minutes.

| $- \bigcirc$ |
|--------------|

Costa Coffee 1 minutes

**Dane Road Tram Station** 10 minutes

Waterside 15 minutes

M&S food 16 minutes

Stanley Square 20 minutes

|          | L L |  |
|----------|-----|--|
|          | n – |  |
|          | L   |  |
| <u> </u> | I I |  |
| <u></u>  | 1   |  |
|          | •   |  |
|          |     |  |
|          |     |  |