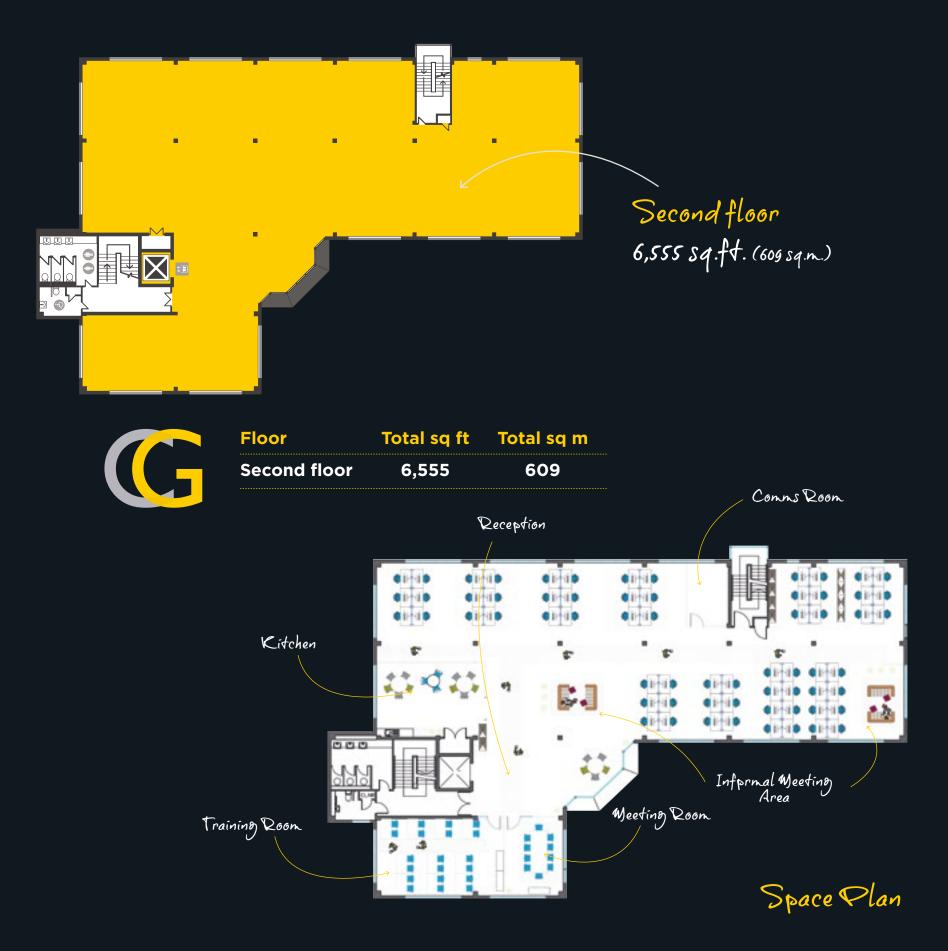

Citygate offers, a typical modern office environment, over four floors at a total size of 24,594 sq ft. The building's specifacation includes air-conditioning, LED lighting and rasied floors for cable management.