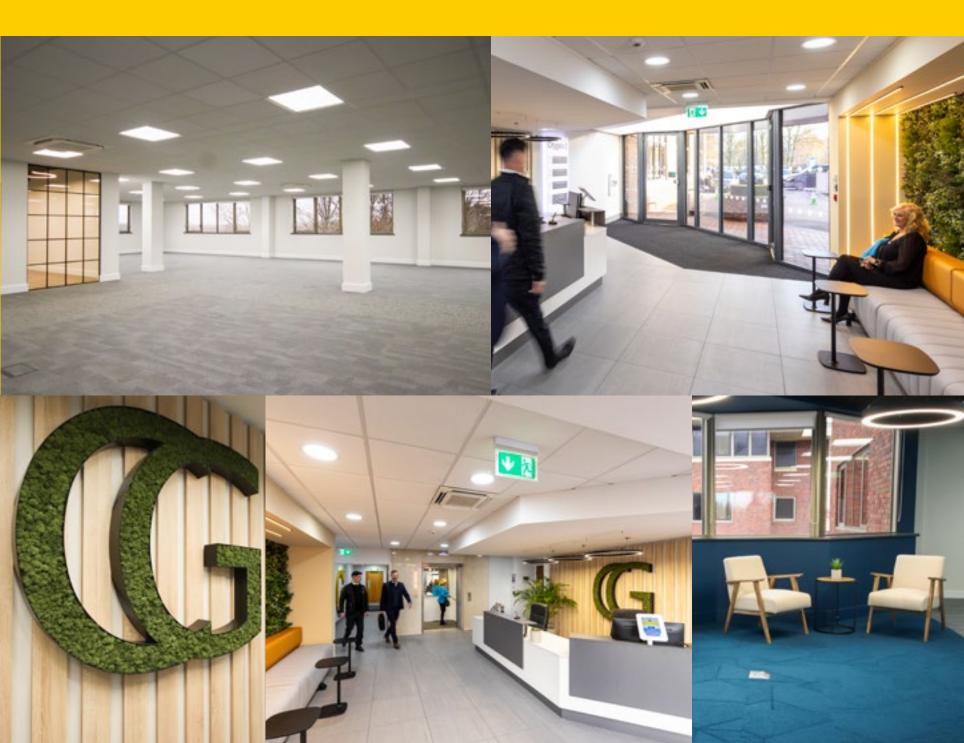

Citygate offers, a typical modern office environment, over four floors at a total size of 24,594 sq ft. The building's specifacation includes air-conditioning, LED lighting and rasied floors for cable management.

The property also benefits from a Travelodge hotel adjacent to the building, which includes Costa coffee available for all to use.

PARKING

AIR-CONDITIONING

BIKE STORAGE

12 PERSON LIFTS

SHOWER

RAISED FLOORS LED LIGHTING