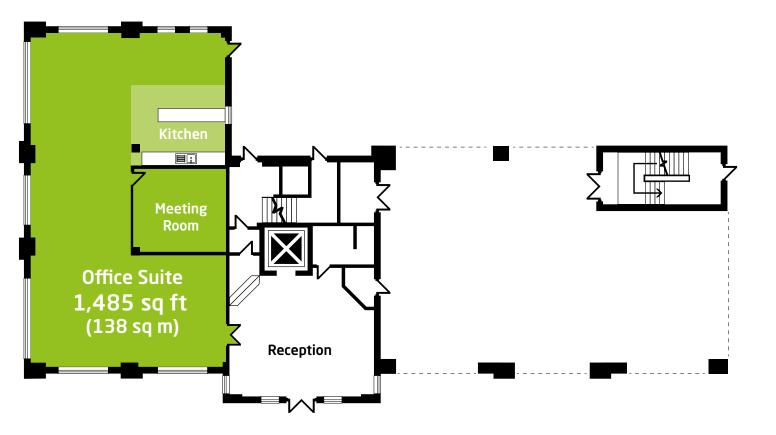

## Ladyfield house

ADJACENT TO WILMSLOW TRAIN STATION | ON-SITE PARKING | AIR-CONDITIONED

**TO LET** 

LAST REMAINING OFFICE SUITE

Ground Floor 1,485 SQ FT (138 SQ M)

## Specification

- Fully refurbished
- Air-conditioned office space
- Raised floors
- On-site car parking
- Superfast broadband connectivity
- Located adjacent to Wilmslow's mainline train station with direct routes to London and Manchester
- Town centre location