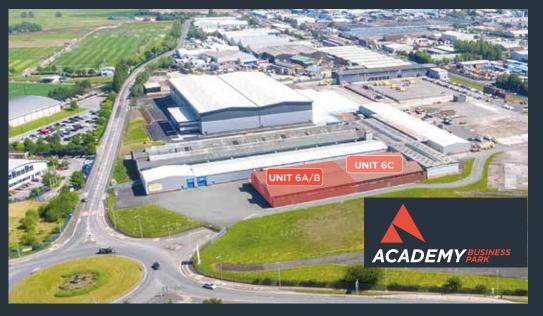

## **LOCATION**

**ACADEMY BUSINESS PARK** is located nine miles to the north-east of Liverpool City Centre and just a mile north of the M57's junction 5 intersection with the A580/ East Lancashire Road – one of the main arterial routes which connects Liverpool to Manchester. Set within a prime location fronting Knowsley Industrial Park, the regional motorway network can be accessed via the A5207/Moorgate Road, linking directly with the M57 and then on to the M62 (junction 6), M58 (junction 1) and M6 (either junction 21A, via the M62 or junction 26, via the M58). Both Liverpool John Lennon Airport and Manchester Airport are within easy-driving distances, offering a full range of facilities for passengers and cargo transporters alike.

## **ACCOMMODATION**

The site is comprised of a wide size range of industrial units with covered roadways, ancillary buildings, office space and hard standing areas. **ACADEMY BUSINESS PARK** is surrounded by palisade fencing; the Security Lodge, located at the site entrance, provides on-site security and 24-hour access.