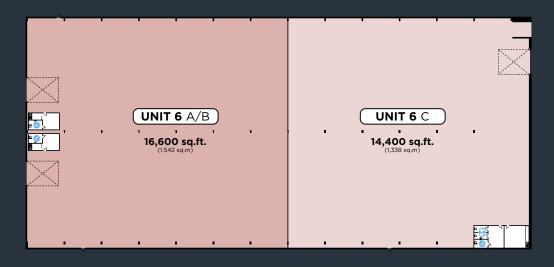

# TO LET

UNIT 6A/B - **16,600 SQ.FT.** UNIT 6C - **14,400 SQ.FT.** 

WAREHOUSE/INDUSTRIAL UNIT

**AVAILABLE IMMEDIATELY** 

## TO LET

UNIT 6A/B - **16,600 SQ.FT.** UNIT 6C - **14,400 SQ.FT.** 

WAREHOUSE/INDUSTRIAL UNIT