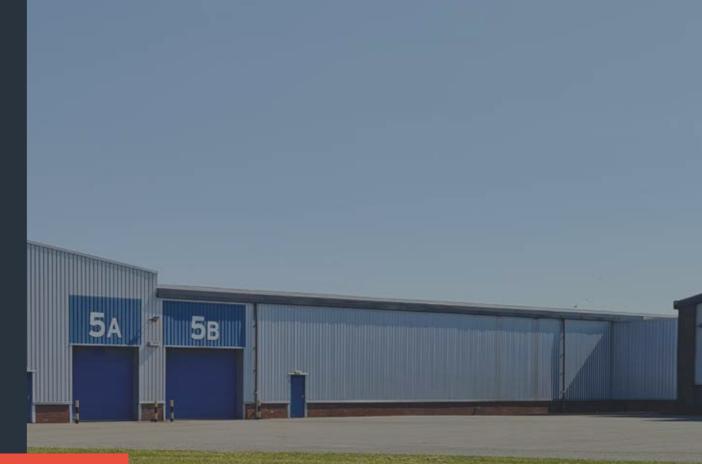

# ACADEMY BUSINESS

LEES ROAD KNOWSLEY LIVERPOOL L33 7XB

WWW.ACADEMYBUSINESSPARK.CO.UK

**TO LET** UNIT 5B - **31,721 SQ.FT.** WAREHOUSE/INDUSTRIAL UNIT

## **TO LET** UNIT 5B - **31,721 SQ.FT.** WAREHOUSE/INDUSTRIAL UNIT

The units are of varying multi-pitch design, steel-and-brick construction and suitable for a host of business requirements, providing optimum flexibility for occupiers.