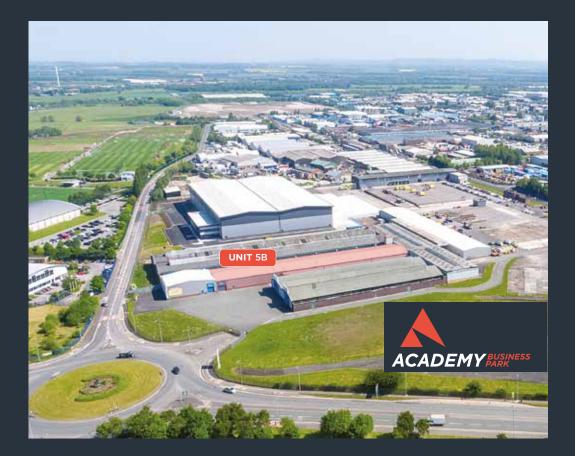

#### LOCATION

**ACADEMY BUSINESS PARK** is located nine miles to the north-east of Liverpool City Centre and just a mile north of the M57's junction 5 intersection with the A580/ East Lancashire Road – one of the main arterial routes which connects Liverpool to Manchester. Set within a prime location fronting Knowsley Industrial Park, the regional motorway network can be accessed via the A5207/Moorgate Road, linking directly with the M57 and then on to the M62 (junction 6), M58 (junction 1) and M6 (either junction 21A, via the M62 or junction 26, via the M58). Both Liverpool John Lennon Airport and Manchester Airport are within easy-driving distances, offering a full range of facilities for passengers and cargo transporters alike.

#### ACCOMMODATION

The site is comprised of a wide size range of industrial units with covered roadways, ancillary buildings, office space and hard standing areas. **ACADEMY BUSINESS PARK** is surrounded by palisade fencing; the Security Lodge, located at the site entrance, provides on-site security and 24-hour access.