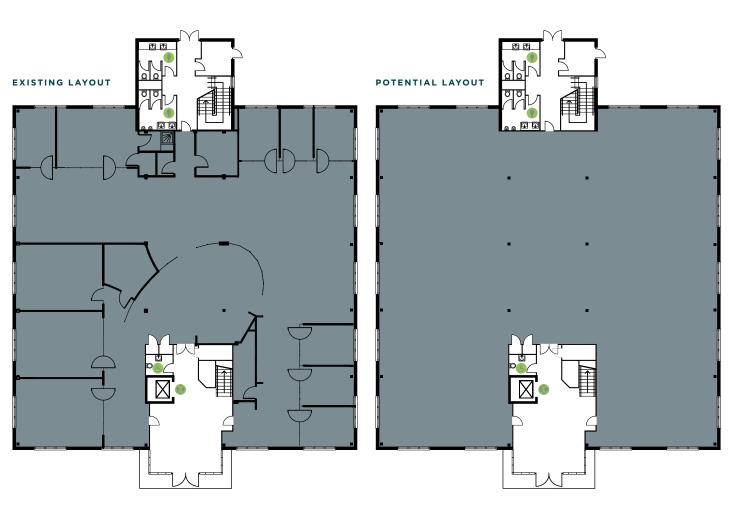

#### GROUND FLOOR

| TOTAL | 6,458 Sq Ft | 600 Sq M |
|-------|-------------|----------|
|-------|-------------|----------|

For full details call us on 01625 588 200 orbit@emerson.co.uk

#### FLOOR PLAN

#### Ground Floor