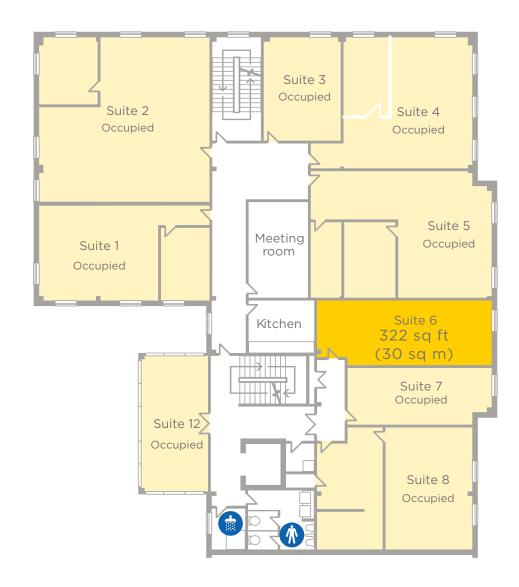

## **KEY:**

- Air conditioned workspace
- Raised access floors for flexible workstation layouts
- DSE Compliant lighting design
- High speed fibre connection –
  Activation within 24 hours
- 24/7 Access
- Cycle Parking and Shower