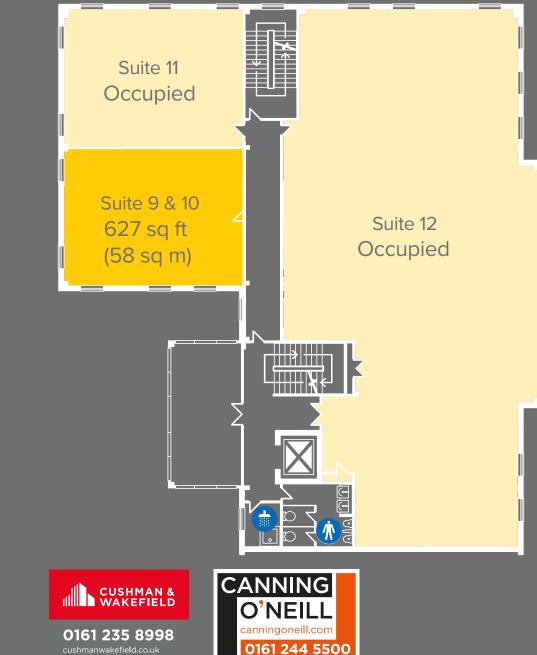

## KEY:

Available Let

- Air conditioned workspace
- Raised access floors for flexible
  workstation layouts
- DSE Compliant lighting design
- High speed fibre connection Activation within 24 hours
- 24/7 Access
- Cycle Parking and Shower