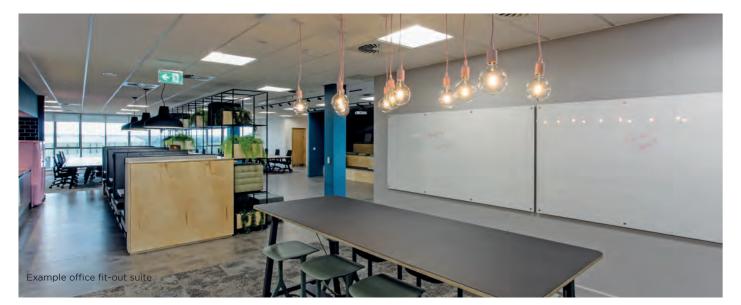

### YOUR SPACE YOUR WAY

#### THE BUILDING

3100 Daresbury benefits from a full height glazed atrium with access to all floors via 2 lifts and stairs. Internally the offices are finished to a high specification that provide the perfect blank canvas for your future office fit-out.