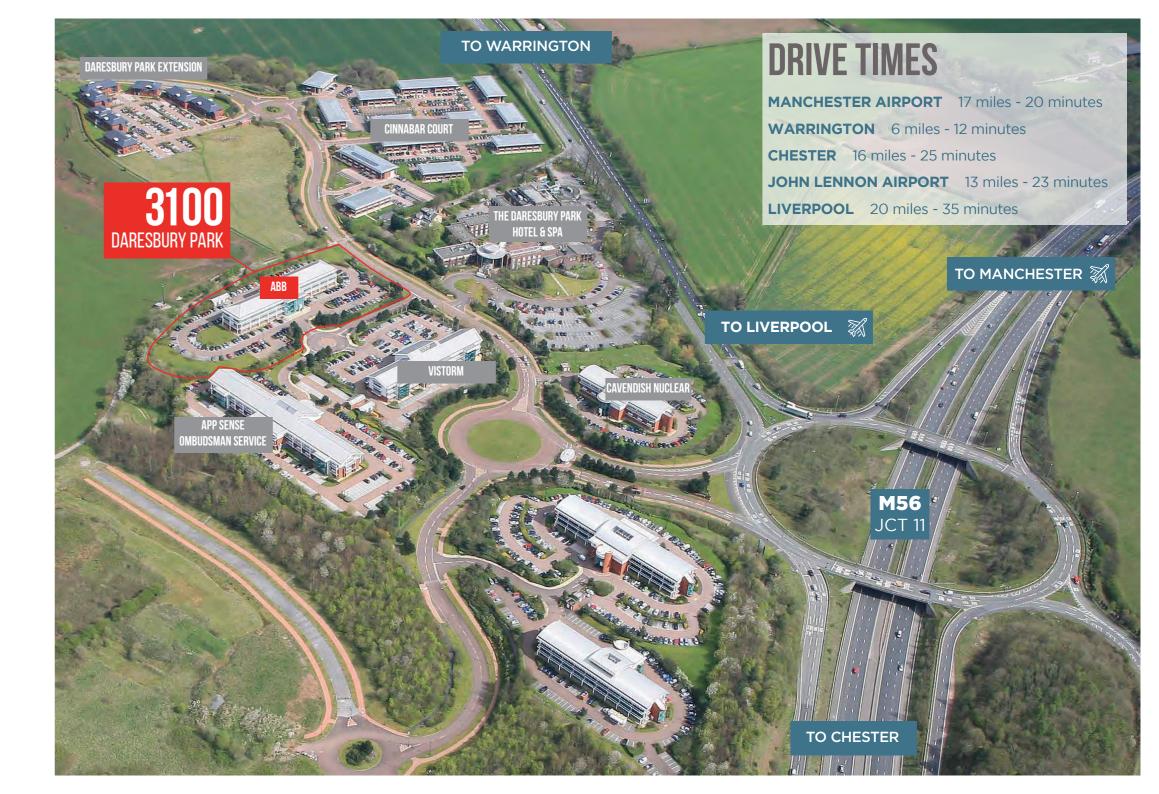

#### TACTICAL LOCATION

3100 Daresbury is located to the South of Warrington and centrally between Manchester and Liverpool, benefitting from fantastic road connectivity via the North West's major road links. Daresbury Park is located at the hub of Cheshire's motorway network with immediate access to junction 11 of the M56, and further access to the M6 (6 miles), M53 (12 miles) and M62 (12 miles).

Daresbury Park has benefitted from £9.5m of improvements made to the immediate area, including a dual carriageway link towards Junction 11 of the M56 which reduces traffic congestion for occupiers on the park.

The superior business park is home to a number of highly regarded businesses including ABB, HCRG Care Group, Ministry of Justice, Redrow homes and Stannah.

Warrington Bank Quay 1.45hrs to London

Runcorn Station 2hrs to London

Manchester Airport 20mins drive

↓ John Lennon Airport 22mins drive