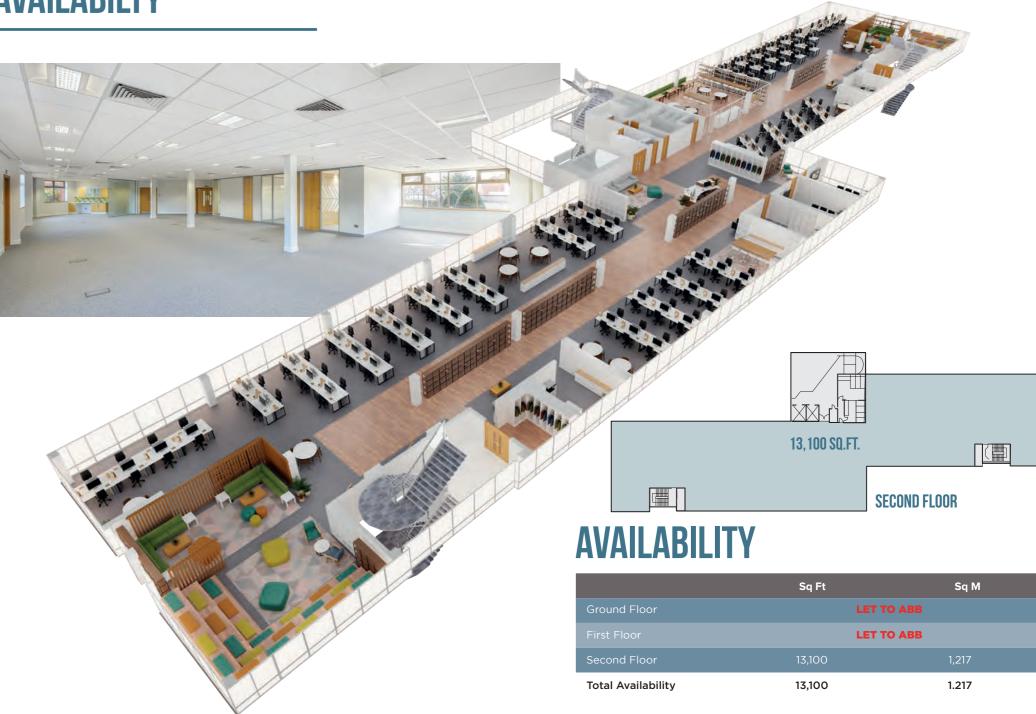

ior business park is home to a number of highly regarded businesses including ABB, HCRG Care Group, Ministry of Justice, Redrow homes and Stannah.

Warrington Bank Quay 1.45hrs to London

Runcorn Station 2hrs to London

Manchester Airport 20mins drive

↓ John Lennon Airport 22mins drive

### YOUR SPACE YOUR WAY













#### THE BUILDING

3100 Daresbury benefits from a full height glazed atrium with access to all floors via 2 lifts and stairs. Internally the offices are finished to a high specification that provide the perfect blank canvas for your future office fit-out.





100% renewable electricity



Comfort cooling



Full access raised floc



Flexible office space



Over 240 car parking space



2 x 8 person lifts



Building manager



Landscaped grounds

## **AVAILABILTY**



# 3100 DARESBURY PARK

WARRINGTON CHESHIRE WA4 4BT





01625 588200 www.orbit-developments.co.uk





DISCLAIMER: These Particulars are believed to be correct at time of going to Press, but the Developer reserves the right to change the scheme in the future. However, the Vendors / Lessors and Agents of this property give notice that: (1) These Particulars are intended as a general outline only, for the guidance of prospective purchasers or tenants, and do not constitute the whole or any part of an offer or contract. (2) They cannot guarantee the accuracy of any description, dimension or other details contained in these Particulars and prospective purchasers or tenants should not rely on them as statements of fact or representation, but must satisfy themselves as to the accuracy of such