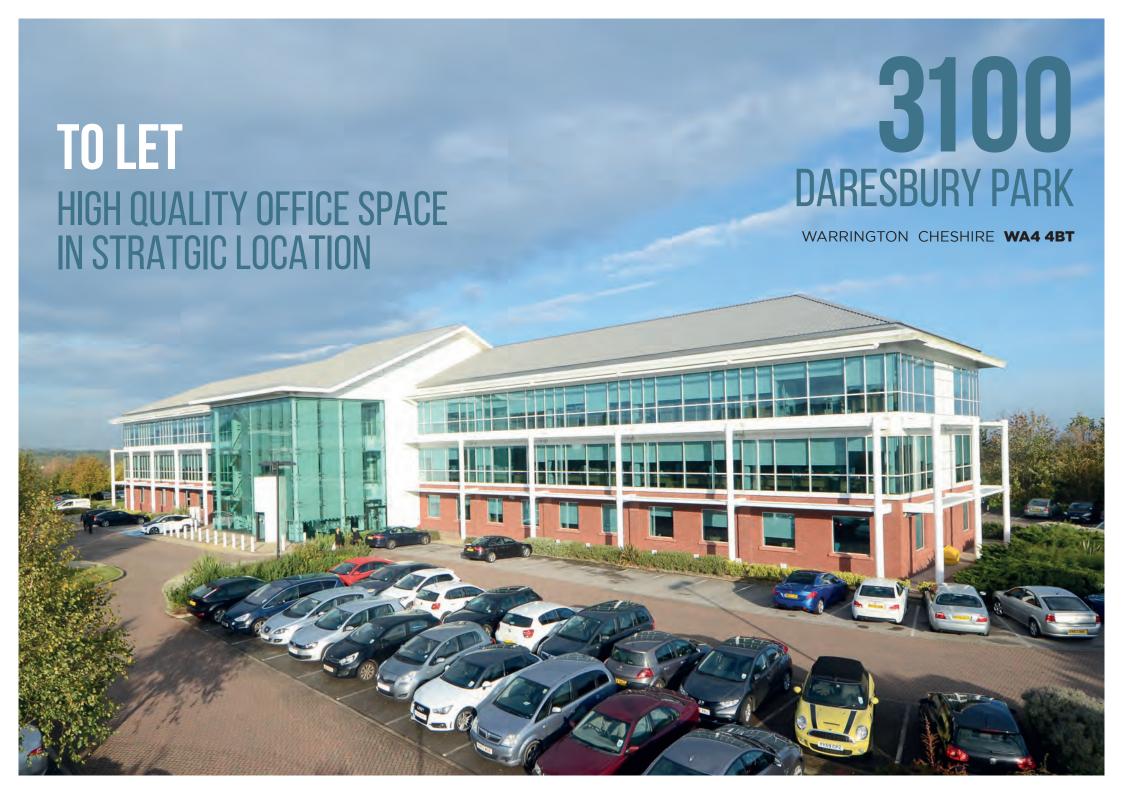

#### OFFICE SPACE SOLUTION

Located 6 miles from Warrington town centre, 3100 Daresbury offers high quality office space within well-maintained landscaped grounds. With over 5 million people living in a 45 minute drive time radius of the park, the property is ideal for companies looking for well-established North West base or a new headquarters location.

Daresbury Park benefits from direct access to the M56, is equidistant between Manchester and Liverpool airports, and has both the M6 an M62 within a 10 minute drive to the site. Making 3100 Daresbury a key strategic site for business development and growth.