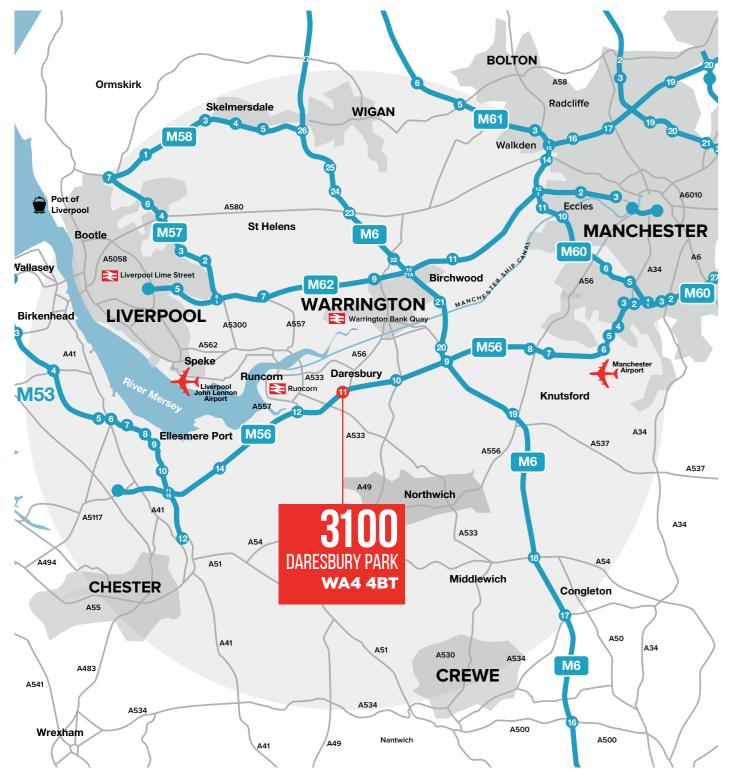

#### TACTICAL LOCATION

3100 Daresbury is located to the South of Warrington and centrally between Manchester and Liverpool, benefitting from fantastic road connectivity via the North West's major road links. Daresbury Park is located at the hub of Cheshire's motorway network with immediate access to junction 11 of the M56, and further access to the M6 (6 miles), M53 (12 miles) and M62 (12 miles).

Daresbury Park has benefitted from £9.5m of improvements made to the immediate area, including a dual carriageway link towards Junction 11 of the M56 which reduces traffic congestion for occupiers on the park.

Daresbury Park benefits from direct access to the M56, is equidistant between Manchester and Liverpool airports, and has both the M6 an M62 within a 10 minute drive to the site. Making 3100 Daresbury a key strategic site for business development and growth.