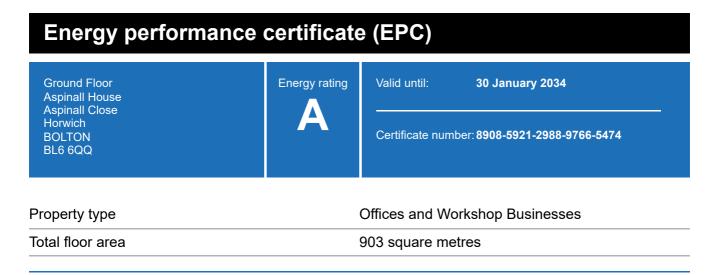

### **Energy rating and score**

This property's energy rating is A.

Properties get a rating from A+ (best) to G (worst) and a score.

The better the rating and score, the lower your property's carbon emissions are likely to be.