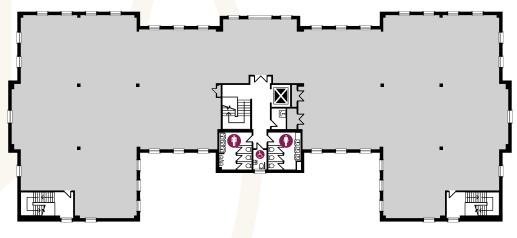

### SECOND FLOOR



#### **FIRST FLOOR**



# AVAILABILITY

| FLOOR                    | SQ FT | AVAILABILITY |
|--------------------------|-------|--------------|
| Second (whole)           | 9,231 | Occupied     |
| First (East wing)        | 4,847 | TO LET       |
| First (West wing)        | 4,330 | TO LET       |
| First (whole)            | 9,177 | TO LET       |
| Ground (East wing) 4,345 |       | TO LET       |
| Ground (West wing) 4,415 |       | TO LET       |
| Ground (whole)           | 8,760 | TO LET       |

## **GROUND FLOOR**



# Orbit 01625 588200 www.orbit-developments.co.uk

DISCLAIMER: Whilst the statements contained in these particulars are given in good faith and as a general guide to the property, they do not form any part of an offer or contract. Neither the Lessor or their Agents