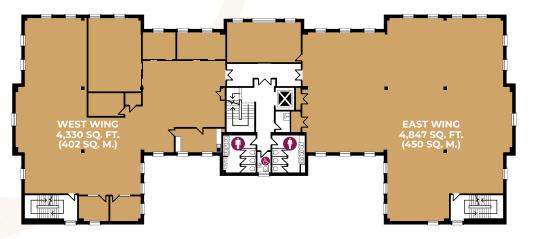

#### **FIRST FLOOR**

# AVAILABILITY

| FLOOR                    | SQ FT | AVAILABILITY |
|--------------------------|-------|--------------|
| Second (whole)           | 9,231 | Occupied     |
| First (East wing)        | 4,847 | TO LET       |
| First (West wing)        | 4,330 | TO LET       |
| First (whole)            | 9,177 | TO LET       |
| Ground (East wing) 4,345 |       | TO LET       |
| Ground (West wing) 4,415 |       | TO LET       |
| Ground (whole)           | 8,760 | TO LET       |