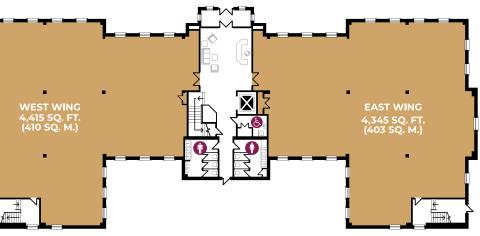

## **GROUND FLOOR**

# AVAILABILITY

| FLOOR                    | SQ FT | AVAILABILITY |
|--------------------------|-------|--------------|
| Second (whole)           | 9,231 | Occupied     |
| First (East wing)        | 4,847 | TO LET       |
| First (West wing)        | 4,330 | TO LET       |
| First (whole)            | 9,177 | TO LET       |
| Ground (East wing) 4,345 |       | TO LET       |
| Ground (West wing) 4,415 |       | TO LET       |
| Ground (whole)           | 8,760 | TO LET       |