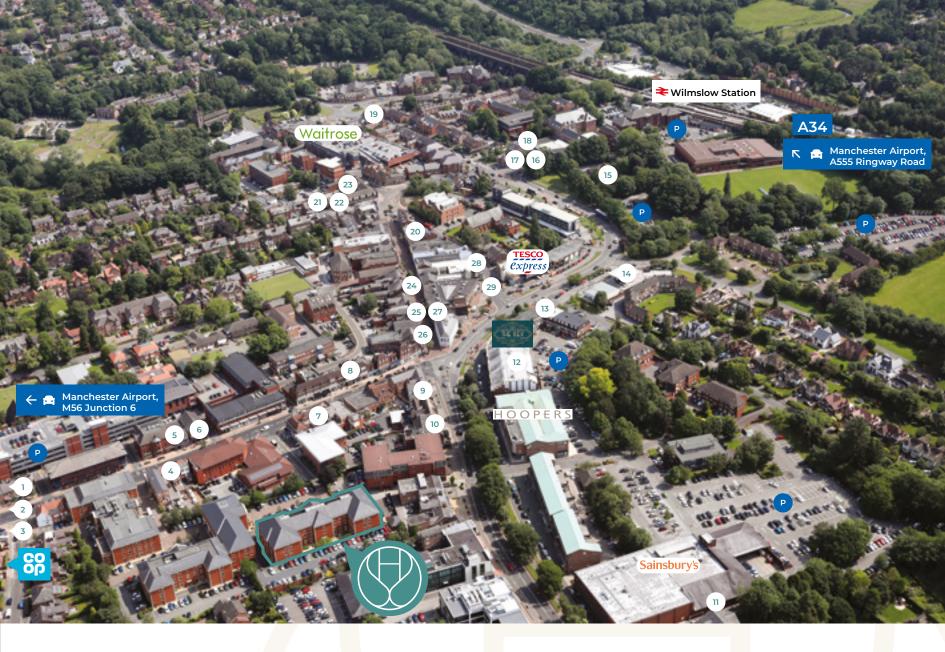

### KEY AMENITIES

CAFÉS, RESTAURANTS AND BARS IN ADDITION TO A BROAD RETAIL OFFER ENSURES THAT STAFF HAVE CHOICE THROUGHOUT THE DAY AND INTO THE EVENING.

- 1. Lusso
- 2. Zumu Sushi
- 3. The Easy Fish Co.
- 4. Wood Fire Smoke
- 5. Smoke
- 6. Juniper
- 7. Rise
- 8. Water Lane Café
- 9. Casa Italia
- 10. Pizza Express

- 11. Coach & Four
- 12. Revolution
- 13. Costa Coffee
- 14. M&S Food
- 15. Miller & Carter
- 16. Mil's Burger & Shakes
- 17. Sotto
- 18. Eastern Revive
- 19. King William

- 20. Caffé Nero
- 21. Wine Cellar
- 22. Suburban Green
- 23. N<mark>our</mark>ish
- 24. Just Between Friends
- 25. Unico Lounge
- 26. The Grove
- 27. Starbucks
- 28. Cibo
- 29. Petit Delice