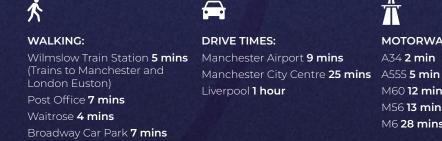

### **EXCELLENT CONNECTIONS**

Wilmslow benefits from being close to the A34 bypass which runs past the town connecting to the M60 and Manchester City Centre, whilst the M6 and M56 are a short car journey away.

Manchester Airport is within a 9 minute drive to Wilmslow (via the A555 Ringway Road ) which offers flights to over 200 destinations worldwide.

Wilmslow train station offers direct and frequent services to Manchester Piccadilly (25 minute travel time), Stockport (15 minute travel time) and London Euston (2 hour travel time).

#### CONNECTIVITY

MOTORWAY DRIVE TIMES: A34 2 min M60 12 mins M56 13 mins M6 28 mins

#### **TRAIN TRAVEL TIMES**