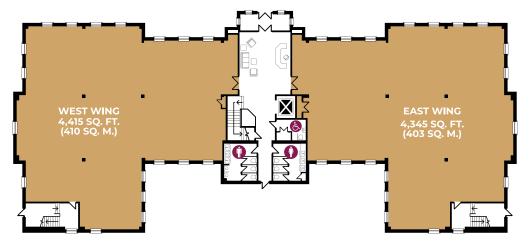

### AVAILABILITY

| FLOOR                    | SQ FT | AVAILABILITY |
|--------------------------|-------|--------------|
| Second (whole)           | 9,231 | Occupied     |
| First (East wing)        | 4,847 | TO LET       |
| First (West wing)        | 4,330 | TO LET       |
| First (whole)            | 9,177 | TO LET       |
| Ground (East wing) 4,345 |       | TO LET       |
| Ground (West wing) 4,415 |       | TO LET       |
|                          |       |              |

### **GROUND FLOOR**