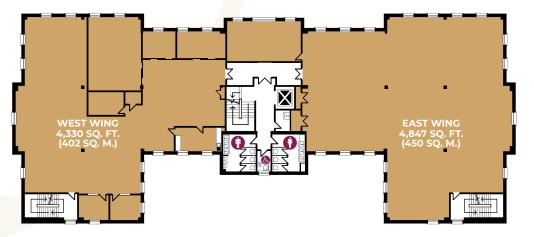

### AVAILABILITY

| FLOOR                    | SQ FT | AVAILABILITY |
|--------------------------|-------|--------------|
| Second (whole)           | 9,231 | Occupied     |
| First (East wing)        | 4,847 | TO LET       |
| First (West wing)        | 4,330 | TO LET       |
| First (whole)            | 9,177 | TO LET       |
| Ground (East wing) 4,345 |       | TO LET       |
| Ground (West wing) 4,415 |       | TO LET       |
|                          |       |              |

### **GROUND FLOOR**