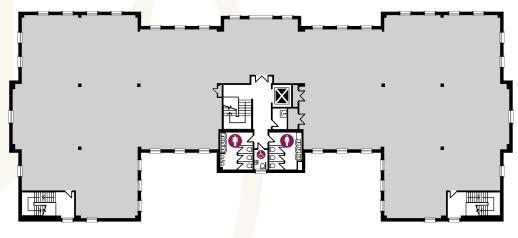

### SECOND FLOOR

#### **FIRST FLOOR**

### **GROUND FLOOR**

### AVAILABILITY

| FLOOR                    | SQ FT | AVAILABILITY |
|--------------------------|-------|--------------|
| Second (whole)           | 9,231 | Occupied     |
| First (East wing)        | 4,847 | TO LET       |
| First (West wing)        | 4,330 | TO LET       |
| First (whole)            | 9,177 | TO LET       |
| Ground (East wing) 4,345 |       | TO LET       |
| Ground (West wing) 4,415 |       | TO LET       |
|                          |       |              |