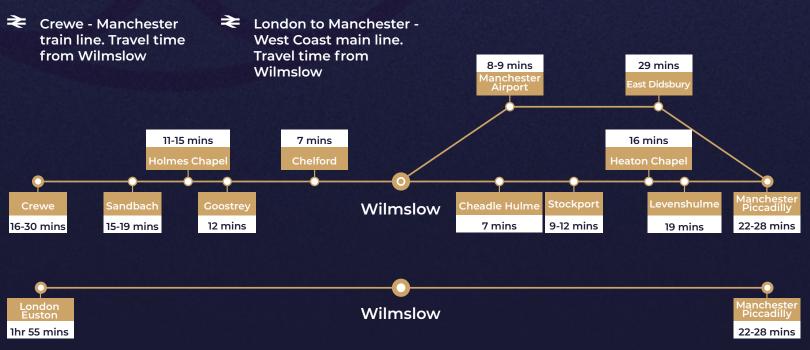

#### **TRAIN TRAVEL TIMES**

Manchester Airport is within a 9 minute drive to Wilmslow (via the A555 Ringway Road ) which offers flights to over 200 destinations worldwide.

Wilmslow train station offers direct and frequent services to Manchester Piccadilly (25 minute travel time), Stockport (15 minute travel time) and London Euston (2 hour travel time).

#### CONNECTIVITY

MOTORWAY DRIVE TIMES: A34 2 min M60 12 mins M56 13 mins M6 28 mins