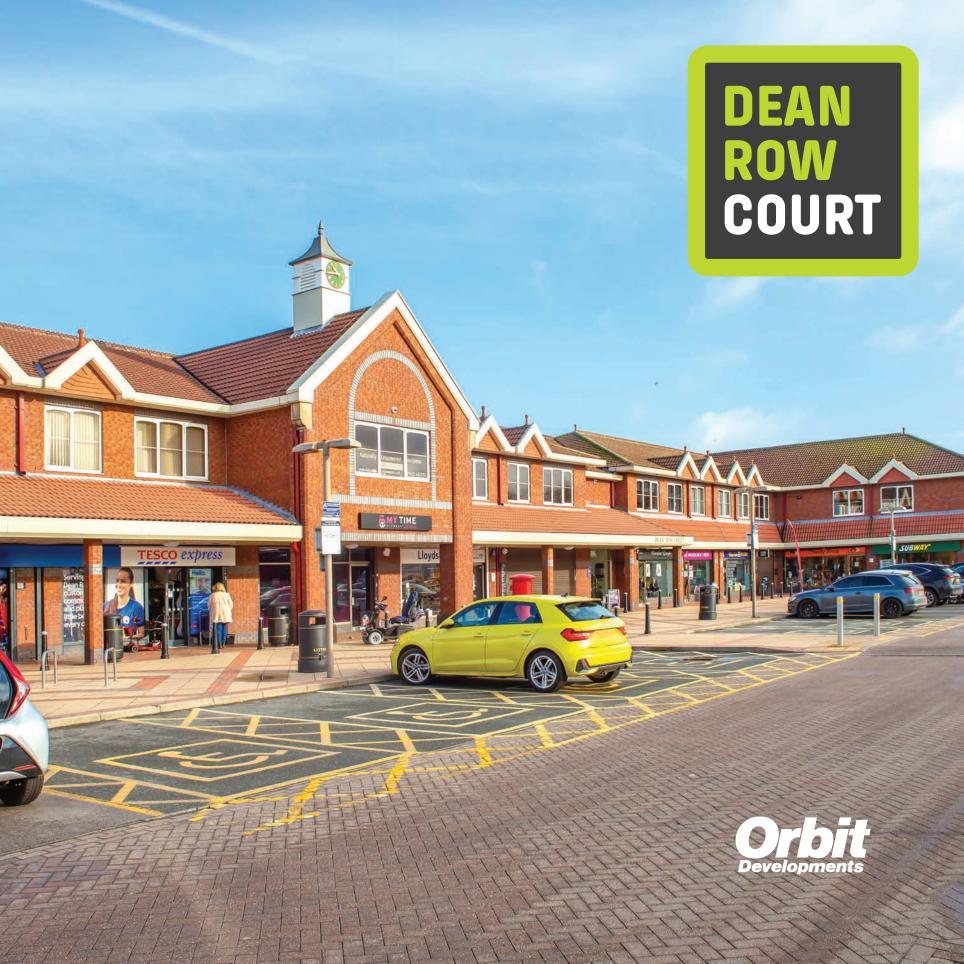

# TESCO M&S HANDFORTH DEAN COURT

### SUMMERFIELDS WILMSLOW

The centre is easily accessible, being located next to the A34 bypass and benefits from excellent on-site facilities, which include:

- Two supermarkets
- Pharmacy
- Dry cleaners
- Pub
- Food outlets

Key Amenities on-site:

- Lidl
- Subway
- Tesco Express
- The Wilmslow Tavern
- Mini/BMW dealership
- Lloyds Pharmacy
- Big Fish chip shop

Wilmslow and the surrounding area has much to offer in terms of shopping and leisure facilities. The prosperous commercial centres of Wilmslow and Handforth Dean are both a short drive away and feature retailers such as M&S, Tesco, JD Sports, Next, Hoopers and WH Smith. Wilmslow town centre offers a host of sports and leisure activities, with an excellent choice of places to eat and drink.

## DEAN ROW COURT | DESCRIPTION

DEAN ROW COU

Dean Row Court is a lively centre for business, comprised of shop units and office suites.

Refurbished office suites from 259 sq.ft. (24 sq.m.) located on the first floor. Amenities within the suite include: