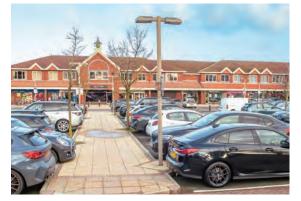

## DEAN ROW COURT | DESCRIPTION

DEAN ROW COU

Dean Row Court is a lively centre for business, comprised of shop units and office suites.

Refurbished office suites from 259 sq.ft. (24 sq.m.) located on the first floor. Amenities within the suite include:

LED lighting

Passenger lift

Kitchen Facilities

Ample free on-site parking

Suspended ceilings

Orbit
Developments
01625 588200

WWW.ORBIT-DEVELOPMENTS.CO.UK

Misrepresentation Act 1967. Unfair Contract Terms Act 1977 The Property Misdescriptions Act 1991. These particulars are issued without any responsibility on the part of the agent and are not to be construed as containing any representation or fact upon which any person is entitled to rely. Neither the agent nor any person in their employ has any authority to make or give any representation or warranty whatsoever in relation to the property (0723)