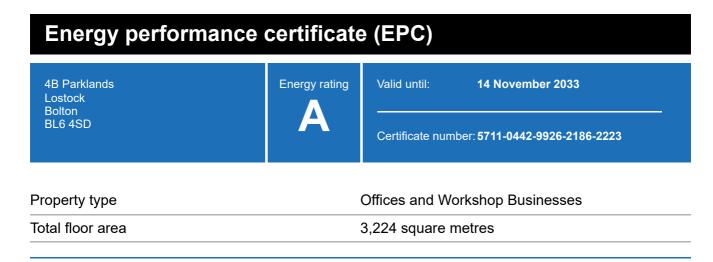

## **Energy rating and score**

This property's current energy rating is A.

Properties get a rating from A+ (best) to G (worst) and a score.

The better the rating and score, the lower your property's carbon emissions are likely to be.