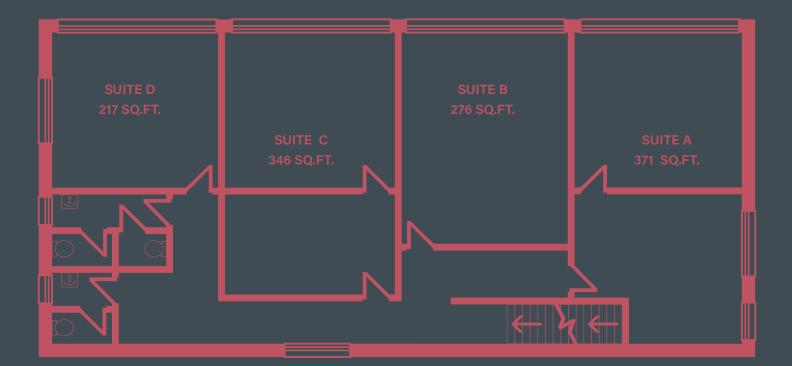

The available office suite is located on the first floor and benefits from

- Competitive and flexible lease terms
- Available for immediate occupation
- 24hr access
- Central location on Water Lane
- Potential small business rates relief