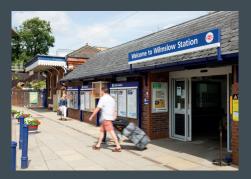

Wilmslow railway station is a five minute walk from Cresta House, providing regular commuter services to Manchester Piccadilly and Manchester Airport, as well as frequent InterCity services to London Euston.