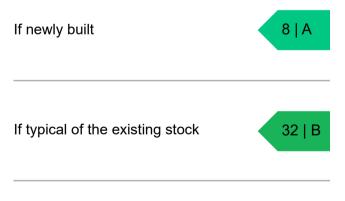

# How this property compares to others

Properties similar to this one could have ratings:

Properties are given a rating from A+ (most efficient) to G (least efficient).