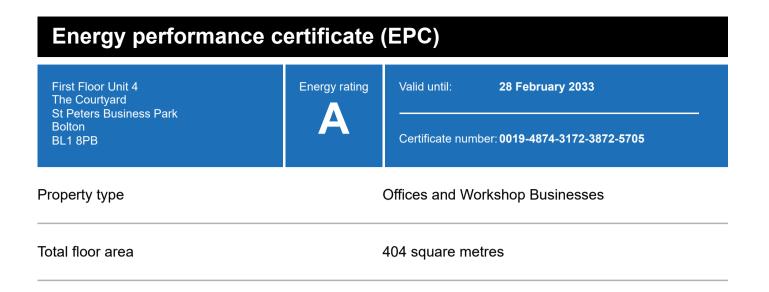

# Energy efficiency rating for this property

Properties are also given a score. The larger the number, the more carbon dioxide (CO2) your property is likely to emit.

This property's current energy rating is A.

## Breakdown of this property's energy performance

| Main heating fuel                          | Grid Supplied Electricity |
|--------------------------------------------|---------------------------|
| Building environment                       | Air Conditioning          |
| Assessment level                           | 3                         |
| Building emission rate (kgCO2/m2 per year) | 7.66                      |
| Primary energy use (kWh/m2 per year)       | 83                        |
|                                            |                           |