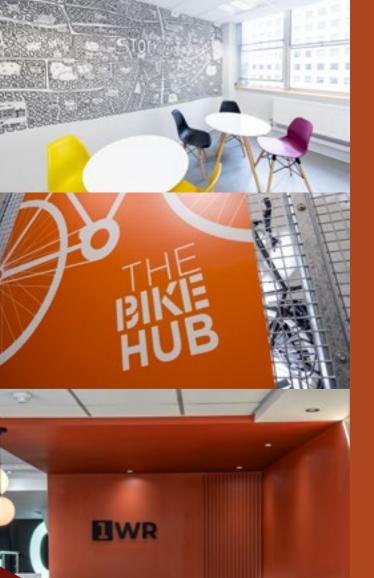

As part of our offer we have a free to use business lounge on the 11th floor of neighbouring Regent House.

Plus we have a boardroom style meeting room and a training room. Video/Phone pods are also available free of charge on a first come first serve basis.

Hub & Meeting Rooms at Regent House