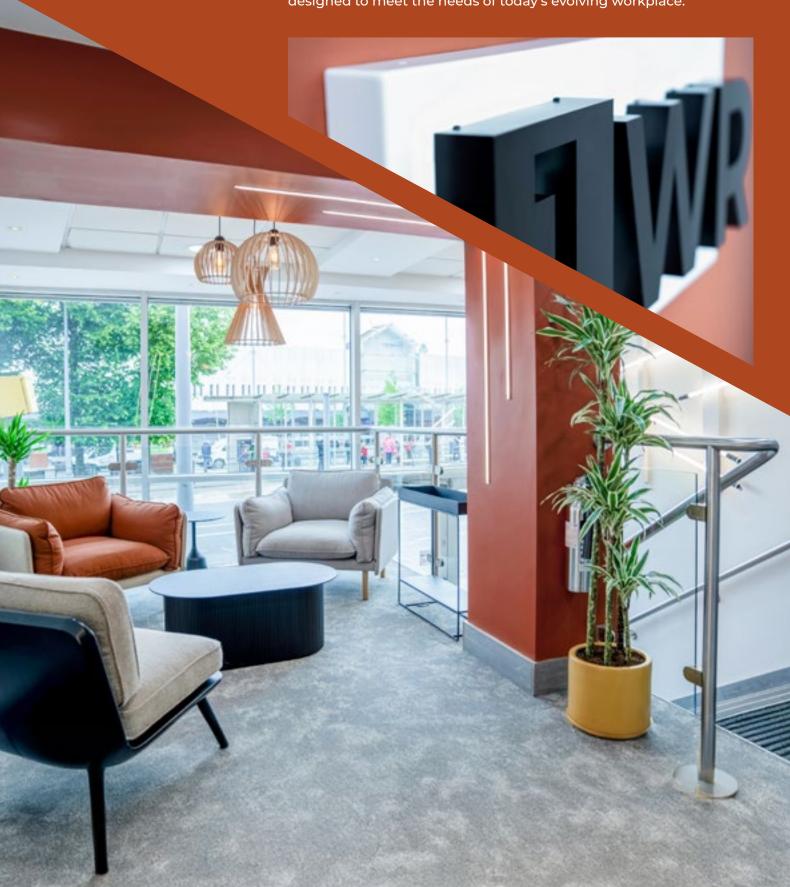

One Wellington Road North is embracing its prominent Stockport town centre location overlooking Mersey Square and the splash of greenery the new transport Interchange now offer.

The full height glazed, recently remodelled reception including a bright and spacious seating area, recently re-branded with a fresh and contemporary feel provides a warm welcome to the modern mix of workspaces.

Offering a mix of sizes of modern office workspace, all with high speed internet, onsite parking, high volumes of natural light and with many now air conditioned; the offices and shared facilities are designed to meet the needs of today's evolving workplace.