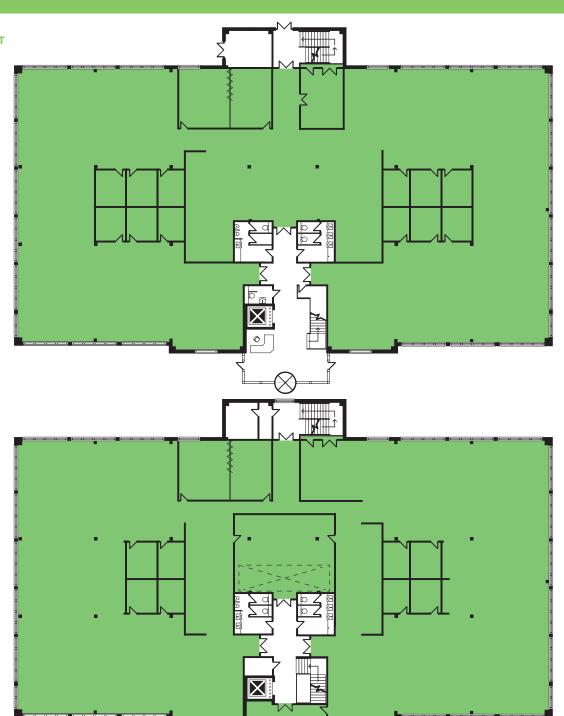

#### **GROUND FLOOR**

| TOTAL | 12,410 Sq Ft | 1,153 Sq M |
|-------|--------------|------------|
|-------|--------------|------------|

#### FIRST FLOOR

| TOTAL | 12,744 Sq Ft | 1,183 Sq M |
|-------|--------------|------------|
|       |              |            |

For full details call us on 01625 588 200 orbit@emerson.co.uk

**EXISTING LAYOUT** 

**Ground Floor** 

First Floor