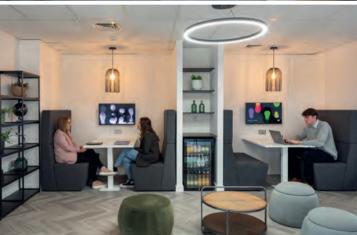

With its own reception area, booths and virtual meeting pods, the space is equipped for the modern hybrid workforce. The feature kitchen break-out space provides a practical space, but also enables staff to collaborate and engage in a relaxed, comfortable, informal surrounding.

## incorporating:

- Configured for 74 desks
- 3 furnished zoom pods
- Own furnished reception area with 2 booths
- 10 person meeting room
- Large furnished kitchen/break-out space
- CAT 6 data cabling in dedicated comms room