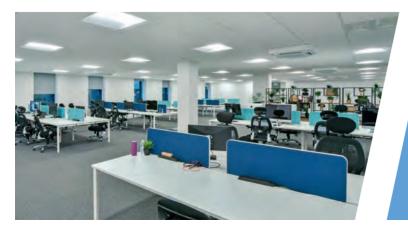

## **INSPIRE, IMPRESS, CONNECT & THRIVE...**

With fantastic views on all sides, this elevated air-conditioned space is fitted and part furnished and ready to receive your finishing touches, bringing your brand and ethos to life.

Cabled and ready to plug in, with a wide rage of ISP's already in the building, you can be up and running quickly.

All images are indicative from similar Orbit properties, as this space is currently being fitted out as per the text.

## incorporating:

- Configured for 74 desks
- 3 furnished zoom pods
- Own furnished reception area with 2 booths
- 10 person meeting room
- Large furnished kitchen/break-out space
- CAT 6 data cabling in dedicated comms room