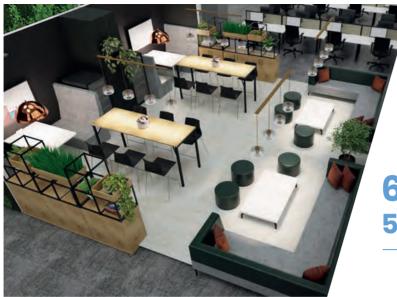

6th Floor 5,178 sq.ft.

## A FITTED SPACE TO...

## **INSPIRE, IMPRESS, CONNECT & THRIVE...**

With fantastic views on all sides, this elevated air-conditioned space is fitted and part furnished and ready to receive your finishing touches, bringing your brand and ethos to life.

## incorporating:

- Configured for 74 desks
- 3 furnished zoom pods
- Own furnished reception area with 2 booths
- 10 person meeting room
- Large furnished kitchen/break-out space
- CAT 6 data cabling in dedicated comms room