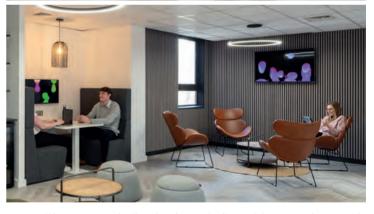

## **INSPIRE, IMPRESS, CONNECT & THRIVE...**

With fantastic views on all sides, this elevated air-conditioned space is fitted and part furnished and ready to receive your finishing touches, bringing your brand and ethos to life.

With its own reception area, booths and virtual meeting pods, the space is equipped for the modern hybrid workforce. The feature kitchen break-out space provides a practical space, but also enables staff to collaborate and engage in a relaxed, comfortable, informal surrounding.

Cabled and ready to plug in, with a wide rage of ISP's already in the building, you can be up and running quickly.

All images are indicative from similar Orbit properties, as this space is currently being fitted out as per the text.