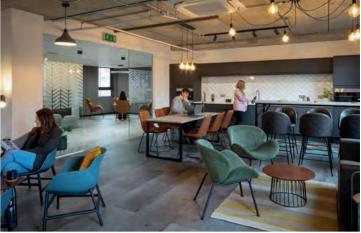

With its own reception area, booths and virtual meeting pods, the space is equipped for the modern hybrid workforce. The feature kitchen break-out space provides a practical space, but also enables staff to collaborate and engage in a relaxed, comfortable, informal surrounding.

Cabled and ready to plug in, with a wide rage of ISP's already in the building, you can be up and running quickly.

All images are indicative from similar Orbit properties, as this space is currently being fitted out as per the text.