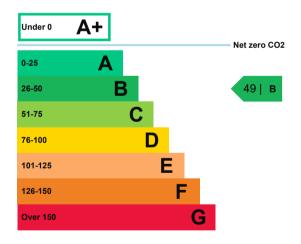

# **Energy efficiency rating for this property**

This property's current energy rating is B.

Properties are given a rating from A+ (most efficient) to G (least efficient).

Properties are also given a score. The larger the number, the more carbon dioxide (CO2) your property is likely to emit.

## How this property compares to others

Properties similar to this one could have ratings:

If newly built

12 | A

If typical of the existing stock

48 | B