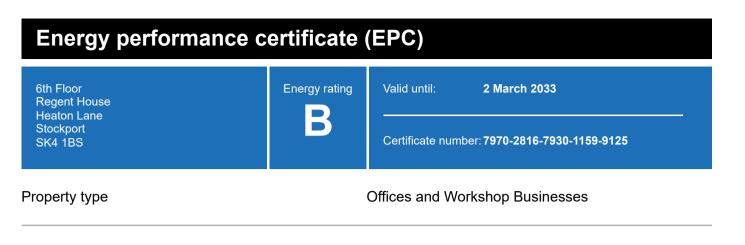

927 square metres

Total floor area

## Rules on letting this property

Properties can be let if they have an energy rating from A+ to E.