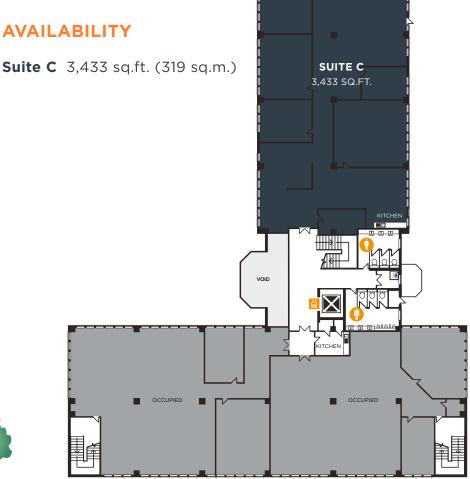

STAT BETRE

and an an and the

WILMSLOW ROAD, CHEADLE, CHESHIRE SK8 3PW

13111

**SOUTHGATE 2** totals 20,460 sq.ft. over three floors with newly created suites from 193 sq.ft. upwards.

On-site car parking is available, with further parking and public transport within the immediate vicinity. There are car parking spaces available with the building, at a ratio of 1:200 sqft

The whole building has undergone an extensive refurbishment both internally and externally which has included a new modern and impressive reception area, new toilets, showers and refurbished office space.

Southgate is a prominent established business park, offering high profile offices.

## **First Floor**

## **AVAILABILITY**









## 01625 588200

www.orbit-developments.co.uk

DISCLAIMER: These Particulars are believed to be correct at time of going to Press, but the Developer reserves the right to change the scheme in the future. However, the Vendors/Lessors and Agents of this property give notice that: (1) These Particulars are intended as a general outline only, for the guidance of prospective purchasers or tenants, and do not constitute the whole or any part of an offer or contract. (2) They cannot guarantee the accuracy of any description, dimension or other details contained in these Particulars and prospective purchasers or tenants should not rely on them as statements of fact or representation, but must satisfy themselves as to the accuracy of such details. (3) No employee of the Agents has any authori