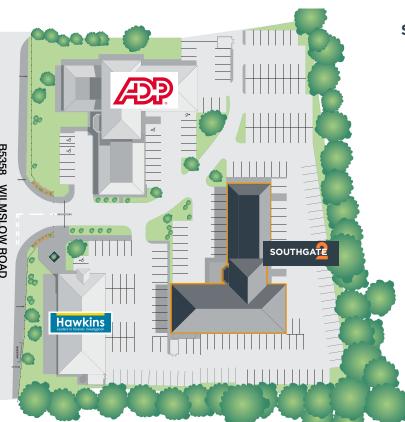

Southgate is a prominent established business park, offering high profile offices.

STAT BETRE

and an an and the

WILMSLOW ROAD, CHEADLE, CHESHIRE SK8 3PW

13111

**SOUTHGATE 2** totals 20,460 sq.ft. over three floors with newly created suites from 193 sq.ft. upwards.

On-site car parking is available, with further parking and public transport within the immediate vicinity. There are car parking spaces available with the building, at a ratio of 1:200 sqft