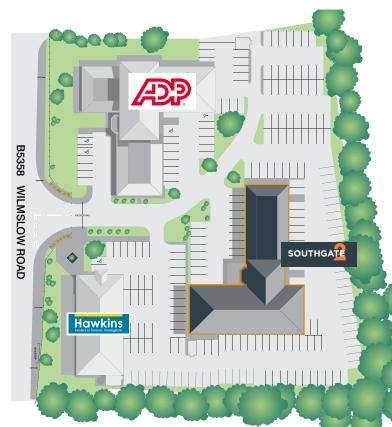

## SOUTHGATE

WILMSLOW ROAD, CHEADLE, CHESHIRE SK8 3PW

**SOUTHGATE 2** totals 20,460 sq.ft. over three floors with newly created suites from 193 sq.ft. upwards.

On-site car parking is available, with further parking and public transport within the immediate vicinity. There are car parking spaces available with the building, at a ratio of 1:200 sqft