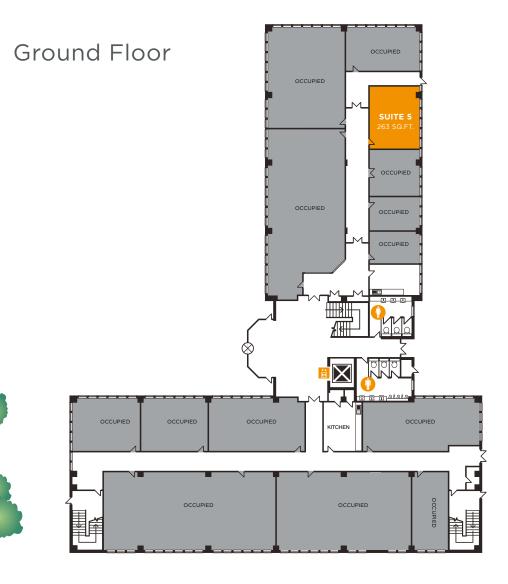

## SOUTHGATE

WILMSLOW ROAD, CHEADLE, CHESHIRE SK8 3PW

**SOUTHGATE 2** totals 20,460 sq.ft. over three floors with newly created suites from 193 sq.ft. upwards.

On-site car parking is available, with further parking and public transport within the immediate vicinity. There are car parking spaces available with the building, at a ratio of 1:200 sqft