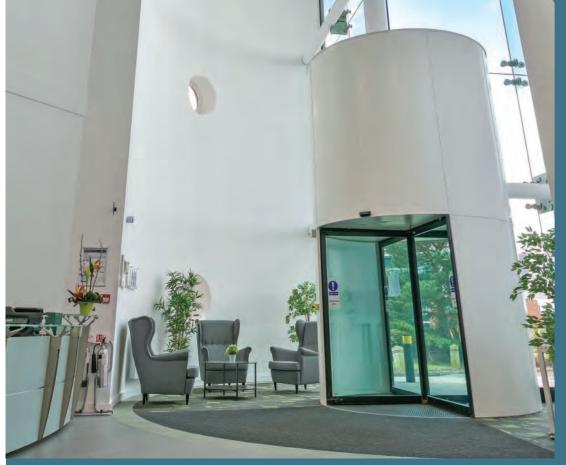

# **SUPERIOR** OFFICE SPACE

Totalling 41,500 sq ft of high quality work space, 1100 Daresbury is one of the largest offices at Daresbury Business Park boasting three floors of premium workspace and on-site car parking set within landscaped grounds. Each floor averages 13,500sq.ft. and the flexible floor plates can be subdivided or kept as open plan workspace dependant on your business requirements.

Boasting air-conditioning, raised floors and suspended ceilings, the newly refurbished floors are ideal for well-established and blue chip companies looking for their next North West base.