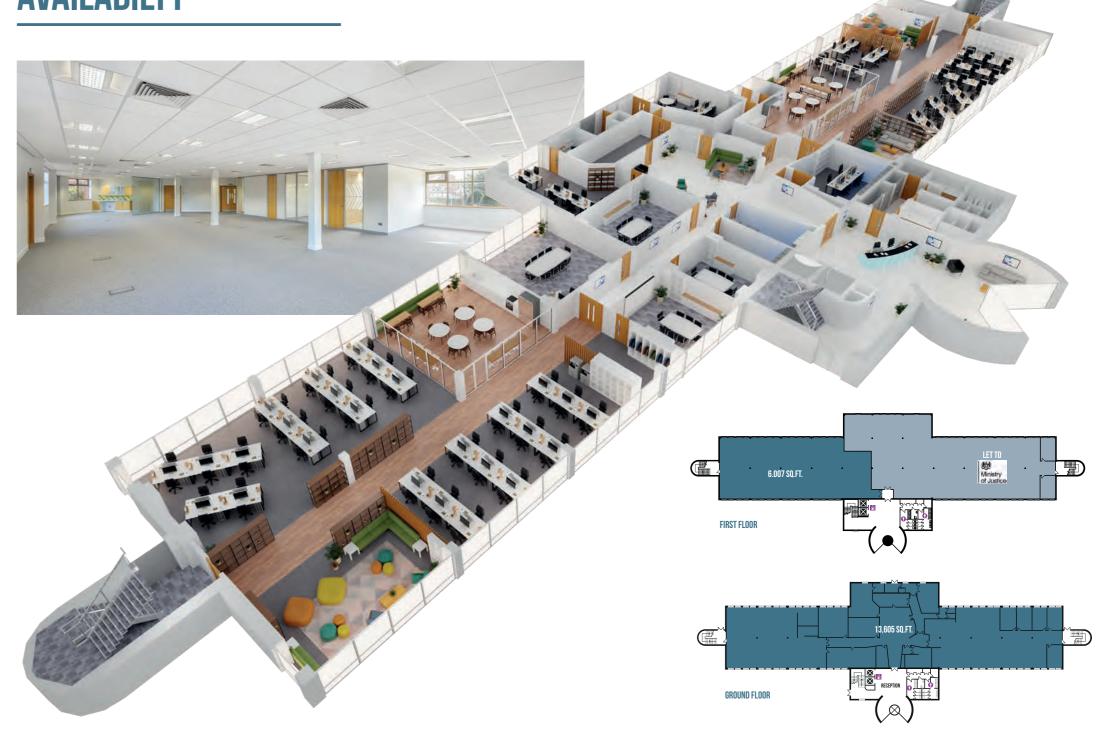

#### THE BUILDING

The property has the following approximate net internal floor areas:

| Total                    | 19,616 | 1,822 |
|--------------------------|--------|-------|
| First Floor (part floor) | 6,007  | 558   |
| Ground Floor             | 13,605 | 1,264 |
|                          | SQ.FT. | SQ.M. |
|                          |        |       |