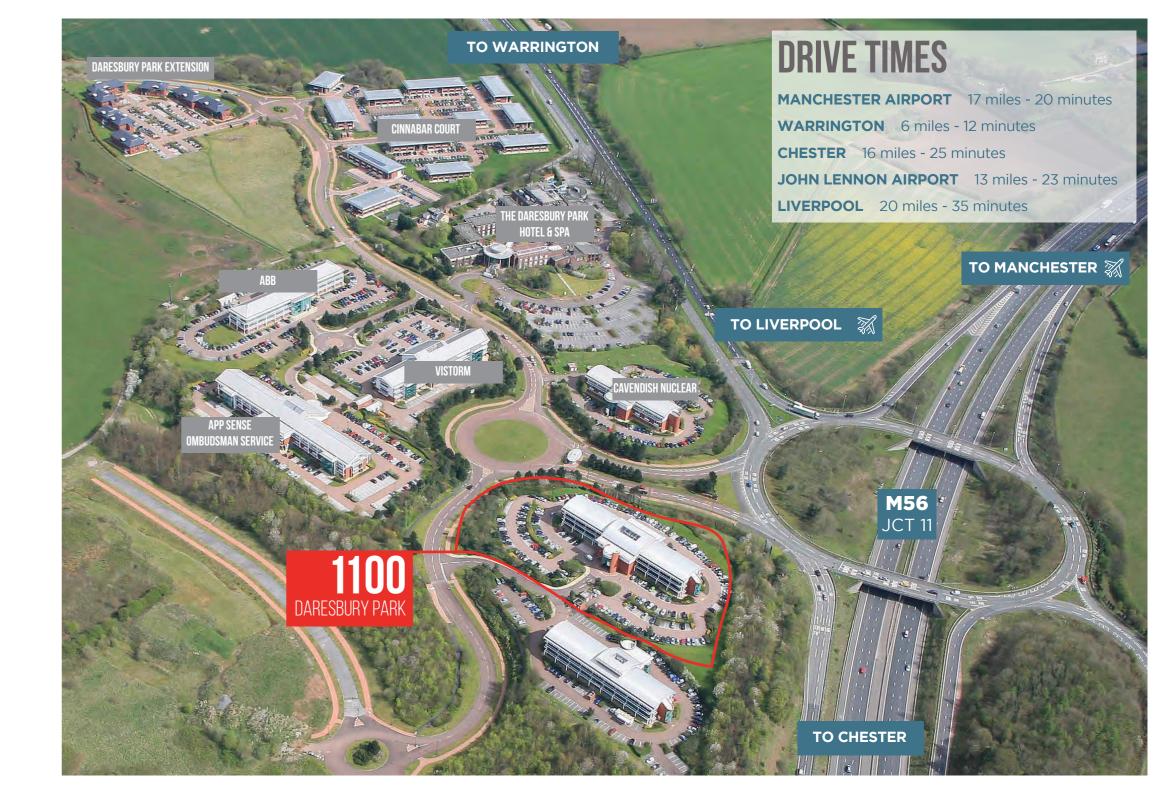

## **STRATEGIC** LOCATION

of Warrington and centrally between
Manchester and Liverpool, benefitting from
fantastic road connectivity via the North
West's major road links. Daresbury Park
is located at the hub of Cheshire's
motorway network with immediate access
to junction 11 of the M56, and further access
to the M6 (6 miles), M53 (12 miles) and M62
(12 miles).

Daresbury Park has benefitted from £9.5m of improvements made to the immediate area, including a dual carriageway link towards Junction 11 of the M56 which reduces traffic congestion for occupiers on the park.

The superior business park is home to a number of highly regarded businesses including ABB, HCRG Care Group, Ministry of Justice, Redrow homes and Stannah.

- Warrington Bank Quay 1.45hrs to London
- Runcorn Station 2hrs to London
- Manchester Airport 20mins drive
- John Lennon Airport 22mins drive