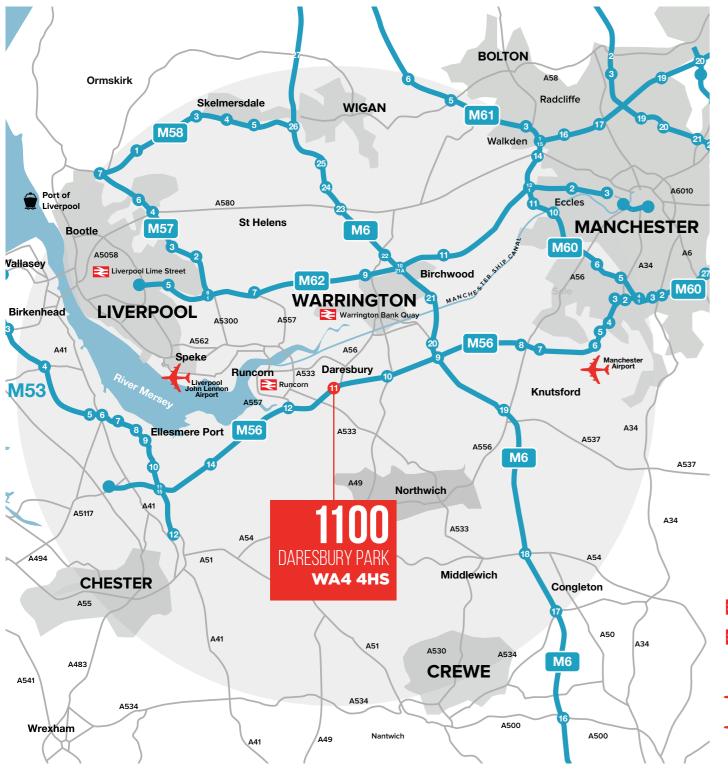

## **STRATEGIC** LOCATION

of Warrington and centrally between
Manchester and Liverpool, benefitting from
fantastic road connectivity via the North
West's major road links. Daresbury Park
is located at the hub of Cheshire's
motorway network with immediate access
to junction 11 of the M56, and further access
to the M6 (6 miles), M53 (12 miles) and M62
(12 miles).

Daresbury Park has benefitted from £9.5m of improvements made to the immediate area, including a dual carriageway link towards Junction 11 of the M56 which reduces traffic congestion for occupiers on the park.