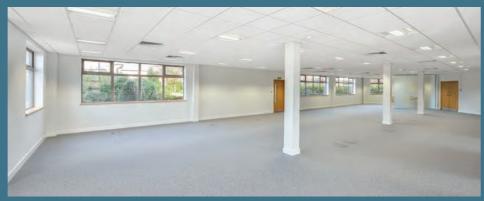

Boasting air-conditioning, raised floors and suspended ceilings, the newly refurbished floors are ideal for well-established and blue chip companies looking for their next North West base.

#### THE BUILDING

The property has the following approximate net internal floor areas:

| Total                    | 19,616 | 1,822 |
|--------------------------|--------|-------|
| First Floor (part floor) | 6,007  | 558   |
| Ground Floor             | 13,605 | 1,264 |
|                          | SQ.FT. | SQ.M. |
|                          |        |       |