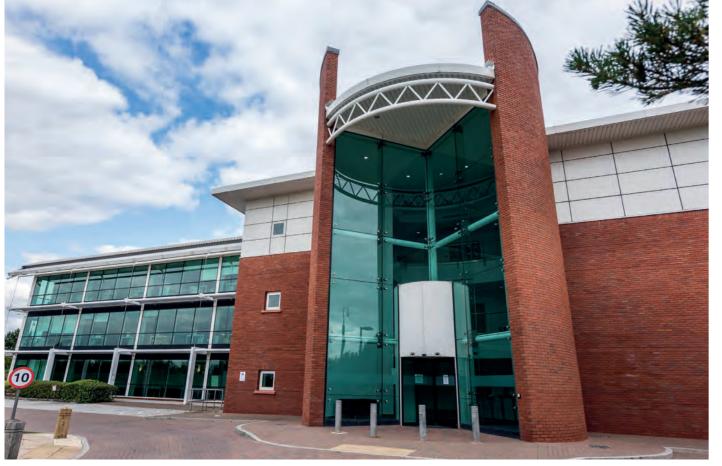

# **SUPERIOR** OFFICE SPACE

Totalling 41,500 sq ft of high quality work space, 1100 Daresbury is one of the largest offices at Daresbury Business Park boasting three floors of premium workspace and on-site car parking set within landscaped grounds. Each floor averages 13,500sq.ft. and the flexible floor plates can be subdivided or kept as open plan workspace dependant on your business requirements.