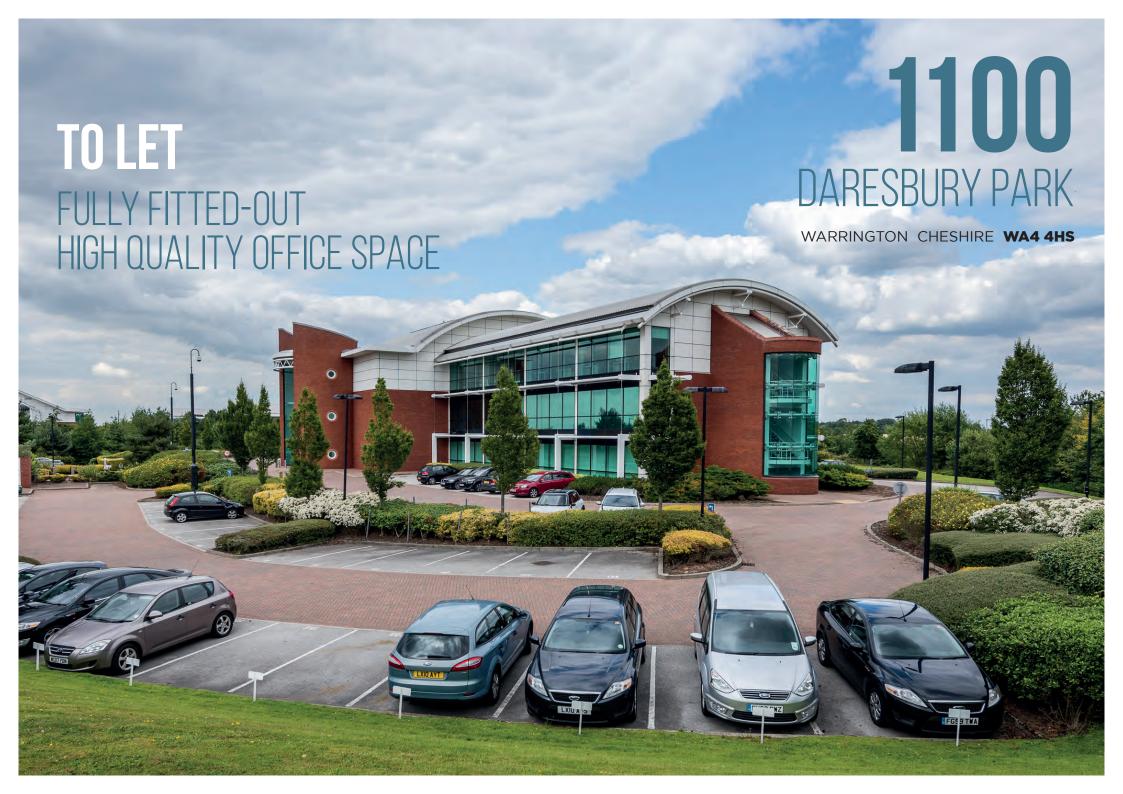

# **SUPERIOR** OFFICE SPACE

Totalling 41,500 sq ft of high quality work space, 1100 Daresbury is one of the largest offices at Daresbury Business Park boasting three floors of premium workspace and on-site car parking set within landscaped grounds. Each floor averages 13,500sq.ft. and the flexible floor plates can be subdivided or kept as open plan workspace dependant on your business requirements.

Boasting air-conditioning, raised floors and suspended ceilings, the newly refurbished floors are ideal for well-established and blue chip companies looking for their next North West base.