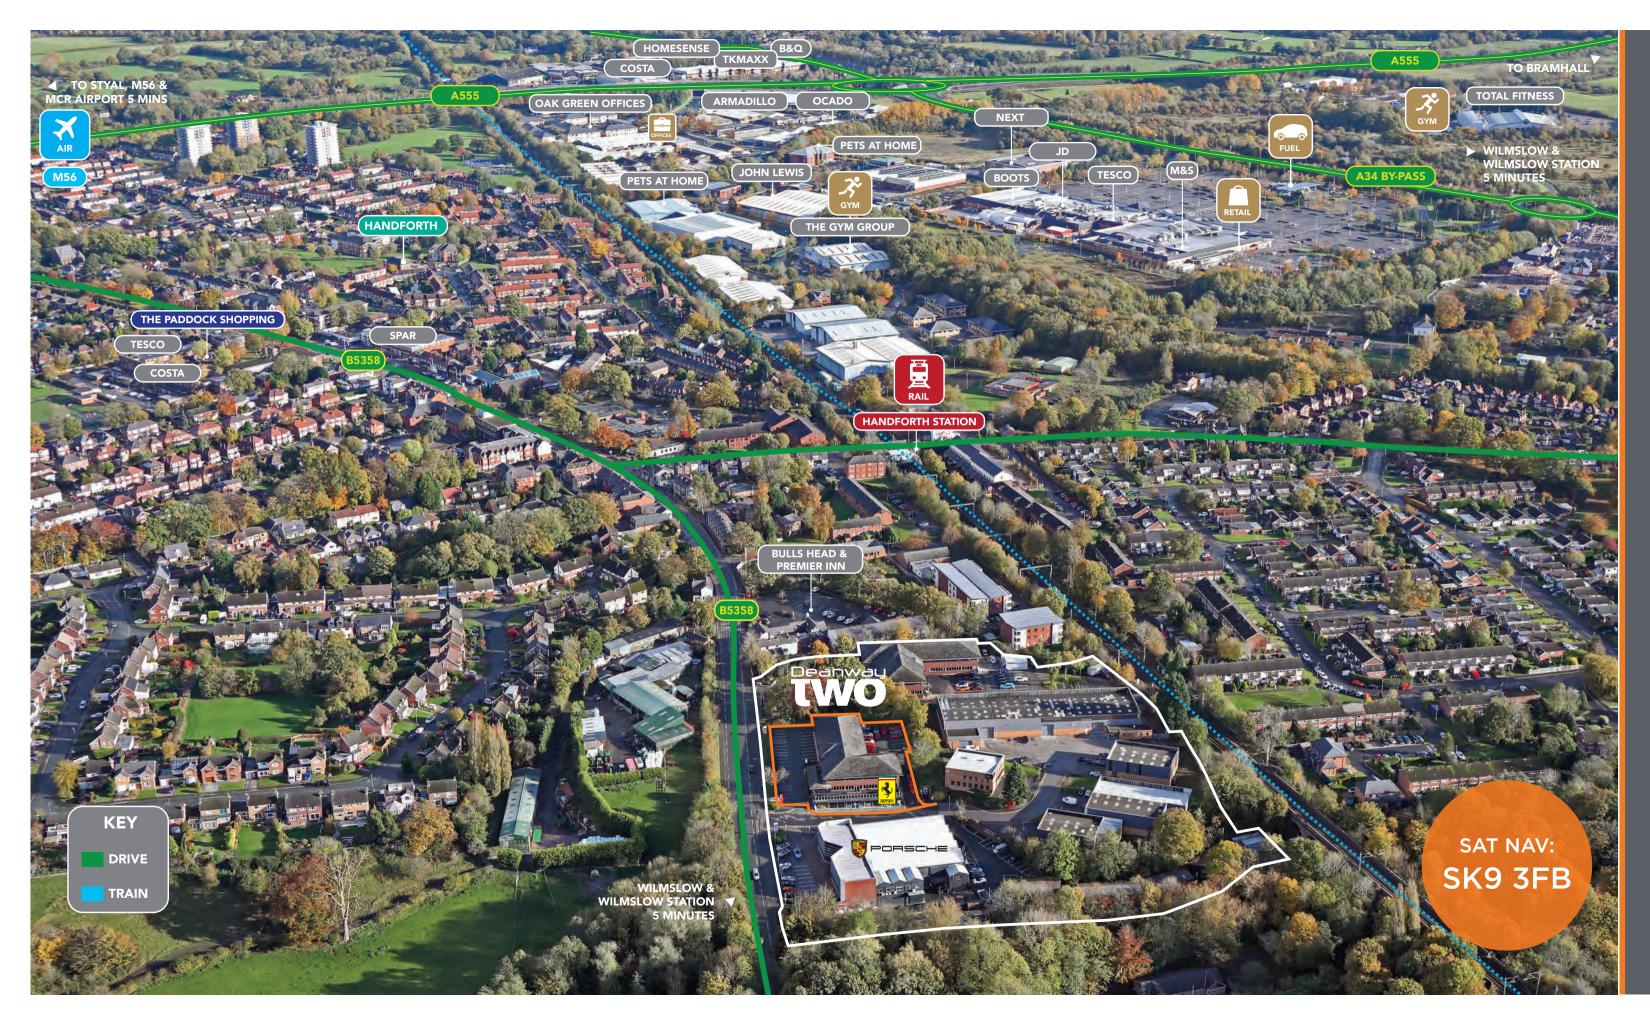

### **PROPERTY FEATURES**

- **Shared Kitchen\***
- SBRR\*
- High speed Broadband
- **On-site Carpark**
- LED lighting
- **Raised floors**
- 24-hour access

\*On some small suites

Deanway occupies a prime position on Wilmlsow Road within a short drive to both Handforth and Wilmslow, connecting to the A555 Manchester Airport Relief Road, the A34 and the M60 & M56 motorways.

Handforth railway station is just 0.2 miles away offering direct services to Manchester Piccadilly, whereas Wilmslow station is less than 2 miles away offering greater access to other stations including London Euston.

The A34, A555, M60 & M56 are all easily accessed making Deanway an ideal base for any business.

Manchester Airport can be reached in less than 5 minutes thanks to the new A555 Airport Relief Road, providing direct flights to over 200 worldwide destinations.

## AN IDEAL

Deanway is an established business park providing an ideal location with high quality mixed-use space with an abundance of amenities on its doorstep.

Nearby amenities include Handforth Dean Retail Park, which features a Marks & Spencer, Tesco and JD. A Premier Inn hotel is next to Deanway Business Park, which also houses a pub-grub style restaurant.

The Paddock Shopping Centre is nearby, offering further amenities including a Costa Coffee and Subway.