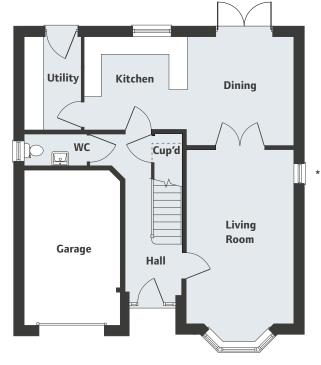

#### Ground Floor

Kitchen

4.28m x 3.55m 14′0″ x 11′7″

Living/Dining 6.31m x 3.55m

20'7" x 11'7"

For all sales enquiries please call 01653 472 733

lindenhomes.co.uk/copperfields

Please note, floor plans and dimensions are taken from architectural drawings and are for guidance only. Dimensions stated are within a tolerance of plus or minus 50mm. Overall dimensions are usually stated and there may be projections into these. With our continual improvement policy we constantly review our designs and specification to ensure we deliver the best product to our customers. Computer generated images not to scale. Finishes and materials may vary and landscaping is illustrative only. Kitchen layouts are indicative only and may change. To confirm specific details on our homes please ask your Sales Executive.

**Copperfields**Malton, North Yorkshire YO17 7PJ

Malton