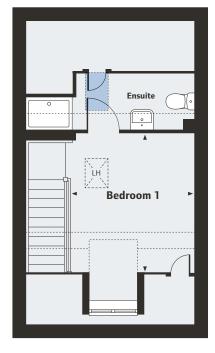

#### First Floor

Bedroom 2 4.08m x 2.83m Bedroom 3

2.40m x 1.93m 7′10″ x 6′4″

Landing

Bathroom

Bedroom 1

Lobby

**Bedroom 2** 

#### First Floor

Bedroom 1 2.77m x 2.71m 9'1" x 8'10"

Bedroom 2 2.88m x 2.77m 9'5" x 9'1"

Bedroom 3

3.19m x 2.12m 10'5" x 6'11"

LH Loft Hatch