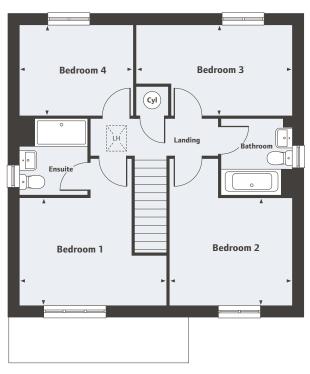

## First Floor

Bedroom 1 4.01m x 3.90m 13'2" x 12'9" Bedroom 2 3.70m x 3.58m 12'1" x 11'9" Bedroom 3 3.65m x 3.17m 11'11" x 10'5" Bedroom 4 3.79m x 3.11m 12'5" x 10'2"

LH Loft Hatch

#### **Ground Floor**

Living Room 4.39m x 3.90m 14'4" x 12'9"

Kitchen/Dining Room 5.81m x 3.62m 19'0" x 11'10"

For all sales enquiries please call 01653 472 733

lindenhomes.co.uk/copperfields

Please note, floor plans and dimensions are taken from architectural drawings and are for guidance only. Dimensions stated are within a tolerance of plus or minus 50mm. Overall dimensions are usually stated and there may be projections into these. With our continual improvement policy we constantly review our designs and specification to ensure we deliver the best product to our customers. Computer generated images not to scale. Finishes and materials may vary and landscaping is illustrative only. Kitchen layouts are indicative only and may change. To confirm specific details on our homes please ask your Sales Executive.