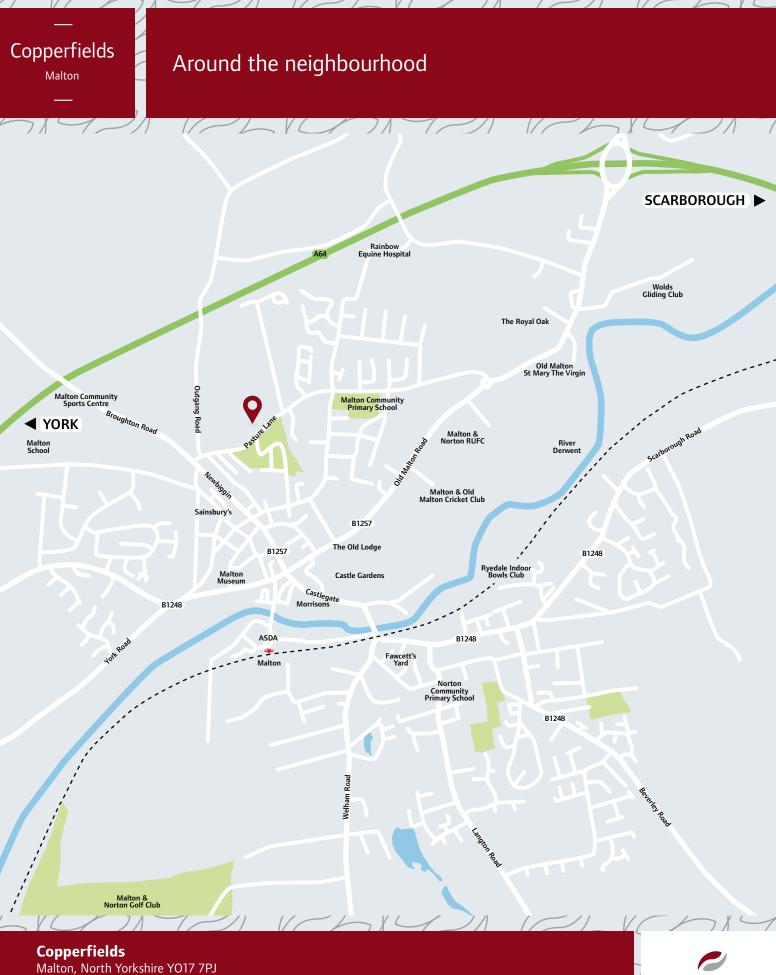

Prosperous and thriving, Malton is perfectly situated between the cultural city of York and the popular seaside town of Scarborough. Well placed with its many amenities, school, cafés and shops, the town is an ideal location for commuters wanting that feel of country living, with the Howardian Hills to the west, while being close to surrounding major centres.

Built around its famous local produce, and monthly food market, Malton is making a name for itself as a food town, as well as a growing artisan community of products made locally.

As a gateway to the Wolds, Malton is a popular choice with walkers and tourists.

With its own bus station and railway station, plus an excellent surrounding road network, Malton is conveniently placed for those who want to travel a little further afield.