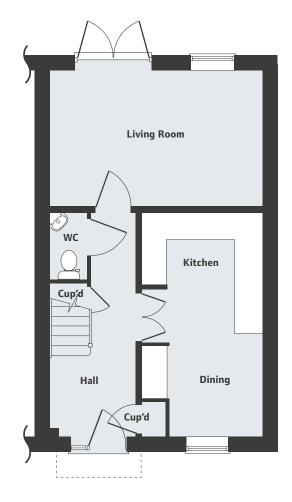

# The Wyatt 3 bedroom home

# Living Room Cloakroom Kitchen Dining Area

## Ground Floor

Living Room 4.08m x 2.75m 13'4" x 8'11"

Kitchen/Dining Area

4.56m x 2.00m 14′11″ x 6′7″

For all sales enquiries please call 01653 472 733

lindenhomes.co.uk/copperfields

Please note, floor plans and dimensions are taken from architectural drawings and are for guidance only. Dimensions stated are within a tolerance of plus or minus 50mm. Overall dimensions are usually stated and there may be projections into these. With our continual improvement policy we constantly review our designs and specification to ensure we deliver the best product to our customers. Computer generated images not to scale. Finishes and materials may vary and landscaping is illustrative only. Kitchen layouts are indicative only and may change. To confirm specific details on aux homes alense sex vary sales Exercities.