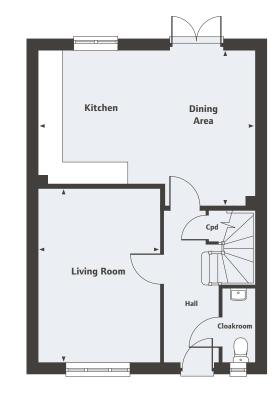

# The Wyatt 3 bedroom home

# Living Room Cloakroom Kitchen Dining Area

#### First Floor

Bedroom 2 4.08m x 2.83m Bedroom 3

2.40m x 1.93m 7′10″ x 6′4″

Landing

Bathroom

Bedroom 1

Lobby

**Bedroom 2** 

## Ground Floor

Living Room 4.08m x 2.75m 13'4" x 8'11"

Kitchen/Dining Area

4.56m x 2.00m 14′11″ x 6′7″

For all sales enquiries please call 01653 472 733

lindenhomes.co.uk/copperfields

Please note, floor plans and dimensions are taken from architectural drawings and are for guidance only. Dimensions stated are within a tolerance of plus or minus 50mm. Overall dimensions are usually stated and there may be projections into these. With our continual improvement policy we constantly review our designs and specification to ensure we deliver the best product to our customers. Computer generated images not to scale. Finishes and materials may vary and landscaping is illustrative only. Kitchen layouts are indicative only and may change. To confirm specific details on aux homes alense sex vary sales Exercities.