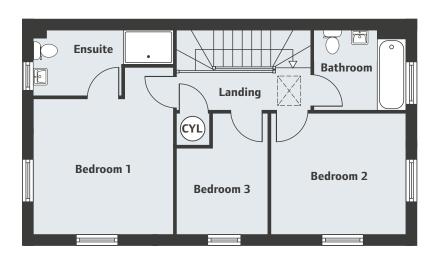

#### Second Floor

Bedroom 1 3.41m x 3.02m

11'2" x 9'11"

LH Loft Hatch

Velux window location

#### First Floor

Bedroom 2 4.08m x 2.83m Bedroom 3

2.40m x 1.93m 7′10″ x 6′4″

Landing

Bathroom

Bedroom 1

Lobby

**Bedroom 2** 