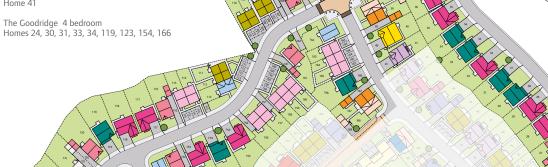

## The Goodridge 4 bedroom home

Ground Floor

Living Room 4.73m x 3.42m 15'6" x 11'2"

Kitchen/Dining Area 5.72m x 2.96m 18'9" x 9'8" First Floor

Bedroom 1 4.10m x 2.98m 13'5" x 9'9"

Bedroom 2

3.42m x 2.98m

11'2" x 9'9"

Bedroom 3 4.36m x 2.50m

14'3" x 8'2"

Bedroom 4

3.16m x 2.50m 10'4" x 8'2"

LH Loft Hatch

For all sales enquiries please call 01653 472 733

lindenhomes.co.uk/copperfields

Please note, floor plans and dimensions are taken from architectural drawings and are for guidance only. Dimensions stated are within a tolerance of plus or minus 50mm. Overall dimensions are usually stated and there may be projections into these. With our continual improvement policy we constantly review our designs and specification to ensure we deliver the best product to our customers. Computer generated images not to scale. Finishes and materials may vary and landscaping is illustrative only. Kitchen layouts are indicative only and may change. To confirm specific details on our homes please ask your Sales Executive.