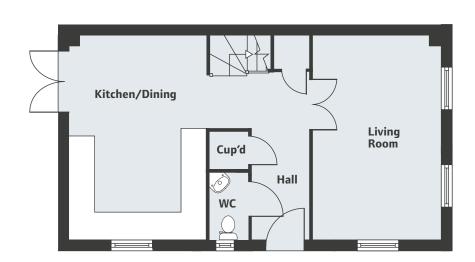

## Ground Floor

Living Room 4.08m x 2.75m 13'4" x 8'11"

Kitchen/Dining Area

4.56m x 2.00m 14′11″ x 6′7″

For all sales enquiries please call 01653 472 733

lindenhomes.co.uk/copperfields

Please note, floor plans and dimensions are taken from architectural drawings and are for guidance only. Dimensions stated are within a tolerance of plus or minus 50mm. Overall dimensions are usually stated and there may be projections into these. With our continual improvement policy we constantly review our designs and specification to ensure we deliver the best product to our customers. Computer generated images not to scale. Finishes and materials may vary and landscaping is illustrative only. Kitchen layouts are indicative only and may change. To confirm specific details on aux homes alense sex vary sales Exercities.