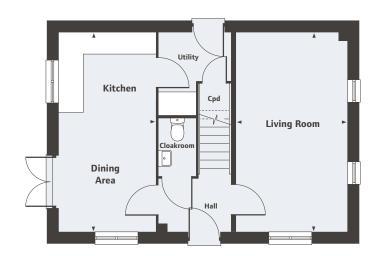

# The Wyatt 3 bedroom home

# Living Room Cloakroom Kitchen Dining Area

#### First Floor

Bedroom 2 4.08m x 2.83m Bedroom 3

2.40m x 1.93m 7′10″ x 6′4″

Landing

Bathroom

Bedroom 1

Lobby

**Bedroom 2** 

## Ground Floor

Living Room 4.08m x 2.75m 13'4" x 8'11"

Kitchen/Dining Area

4.56m x 2.00m 14′11″ x 6′7″

For all sales enquiries please call 01653 472 733

lindenhomes.co.uk/copperfields

Please note, floor plans and dimensions are taken from architectural drawings and are for guidance only. Dimensions stated are within a tolerance of plus or minus 50mm. Overall dimensions are usually stated and there may be projections into these. With our continual improvement policy we constantly review our designs and specification to ensure we deliver the best product to our customers. Computer generated images not to scale. Finishes and materials may vary and landscaping is illustrative only. Kitchen layouts are indicative only and may change. To confirm specific details on aux homes alense sex vary sales Exercities.