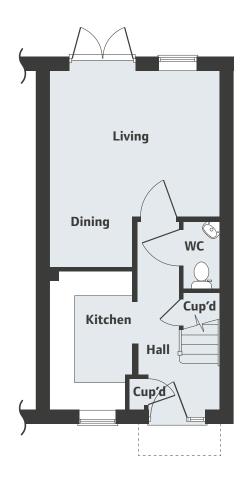

# The Wyatt 3 bedroom home

# Living Room Cloakroom Kitchen Dining Area

#### Second Floor

Bedroom 1 3.41m x 3.02m

11'2" x 9'11"

LH Loft Hatch

Velux window location

#### First Floor

Bedroom 2 4.08m x 2.83m Bedroom 3

2.40m x 1.93m 7′10″ x 6′4″

Landing

Bathroom

Bedroom 1

Lobby

**Bedroom 2** 

#### \*Plot specific window, please ask your Sales Executive for details.