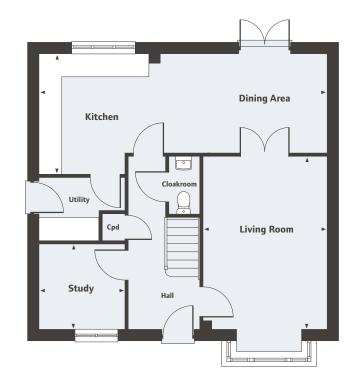

# The Wyatt 3 bedroom home

# Living Room Cloakroom Kitchen Dining Area

#### First Floor

Bedroom 2 4.08m x 2.83m Bedroom 3

2.40m x 1.93m 7′10″ x 6′4″

Landing

Bathroom

Bedroom 1

Lobby

**Bedroom 2** 

#### \*Plot specific window, please ask your Sales Executive for details.

## Ground Floor

Living Room 4.08m x 2.75m 13'4" x 8'11"

Kitchen/Dining Area

4.56m x 2.00m 14′11″ x 6′7″

For all sales enquiries please call 01653 472 733

lindenhomes.co.uk/copperfields

Please note, floor plans and dimensions are taken from architectural drawings and are for guidance only. Dimensions stated are within a tolerance of plus or minus 50mm. Overall dimensions are usually stated and there may be projections into these. With our continual improvement policy we constantly review our designs and specification to ensure we deliver the best product to our customers. Computer generated images not to scale. Finishes and materials may vary and landscaping is illustrative only. Kitchen layouts are indicative only and may change. To confirm specific details on aux homes alense sex vary sales Exercities.