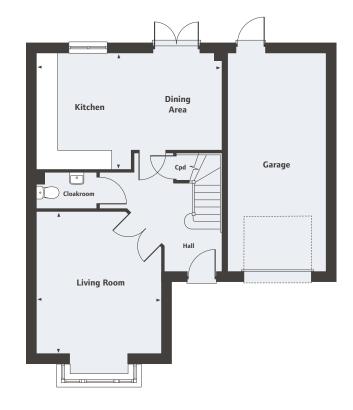

The Hunsley 4 bedroom home

**Copperfields**Malton, North Yorkshire YO17 7PJ

Malton

# The Hunsley 4 bedroom home

## Ground Floor

Kitchen

3.32m x 2.80m 10′10″ x 9′2″

Dining

3.37m x 3.32m 11′1″ x 10′11″

Living Room

5.50m x 3.35m 18′0″ x 11′0″

#### First Floor

Bedroom 1 5.15m x 3.39m

16′11″ x 11′1″

Bedroom 2

4.25m x 3.98m Max

13′11″ x 13′0″ Max

Bedroom 3 3.85m x 3.05m

12′7″ x 10′0″

Bedroom 4 3.85m x 2.46m

12′7″ x 8′1″

\*The side window is plot specific. Please ask your sales executive for details.

For all sales enquiries please call 01653 472 733

lindenhomes.co.uk/copperfields

Please note, floor plans and dimensions are taken from architectural drawings and are for guidance only. Dimensions stated are within a tolerance of plus or minus 50mm. Overall dimensions are usually stated and there may be projections into these. With our continual improvement policy we constantly review our designs and specification to ensure we deliver the best product to our customers. Computer generated images not to scale. Finishes and materials may vary and landscaping is illustrative only. Kitchen layouts are indicative only and may change. To confirm specific details on our boarse acknow; Salars Executives.