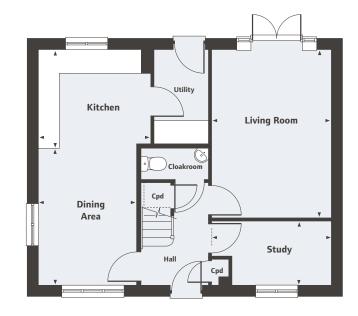

The Pembroke 4 bedroom home

**Copperfields**Malton, North Yorkshire YO17 7PJ

Malton

## The Pembroke

4 bedroom home

## Ground Floor

Living Room 4.83m x 3.48m 15′10″ x 11′5″ Kitchen/Dining Area 8.06m x 3.34m 26′5″ x 10′11″

Study

2.40m x 2.35m 7′10″ x 7′8″

For all sales enquiries please call 01653 472 733

lindenhomes.co.uk/copperfields