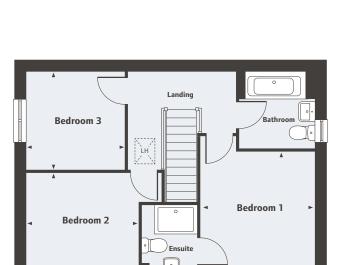

## First Floor

Bedroom 1 13'4" x 9'3" 4.08m x 2.83m

Bedroom 2 4.08m x 2.40m

13'4" x 7'10"

LH Loft Hatch

For all sales enquiries please call 01653 472 733

The Warwick 2 bedroom home

**Copperfields**Malton, North Yorkshire YO17 7PJ