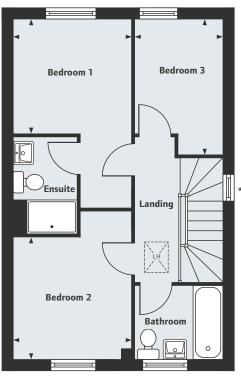

## First Floor

Bedroom 1 13'4" x 9'3" 4.08m x 2.83m

Bedroom 2 4.08m x 2.40m

13'4" x 7'10"

LH Loft Hatch

For all sales enquiries please call 01653 472 733

The Warwick 2 bedroom home

**Copperfields**Malton, North Yorkshire YO17 7PJ