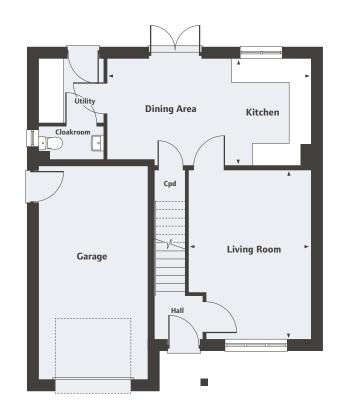

# The Wyatt 3 bedroom home

# Living Room Cloakroom Kitchen Dining Area

#### First Floor

Bedroom 2 4.08m x 2.83m Bedroom 3

2.40m x 1.93m 7′10″ x 6′4″

Landing

Bathroom

Bedroom 1

Lobby

**Bedroom 2** 

## Ground Floor

Living Room 4.08m x 2.75m 13'4" x 8'11"

Kitchen/Dining Area

4.56m x 2.00m 14′11″ x 6′7″

For all sales enquiries please call 01653 472 733

lindenhomes.co.uk/copperfields

Please note, floor plans and dimensions are taken from architectural drawings and are for guidance only. Dimensions stated are within a tolerance of plus or minus 50mm. Overall dimensions are usually stated and there may be projections into these. With our continual improvement policy we constantly review our designs and specification to ensure we deliver the best product to our customers. Computer generated images not to scale. Finishes and materials may vary and landscaping is illustrative only. Kitchen layouts are indicative only and may change. To confirm specific details on aux homes alense sex vary sales Exercities.