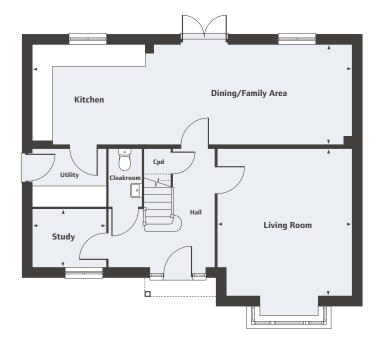

# The Wyatt 3 bedroom home

# Living Room Cloakroom Kitchen Dining Area

#### Second Floor

Bedroom 1 3.41m x 3.02m

11'2" x 9'11"

LH Loft Hatch

Velux window location

#### First Floor

Bedroom 2 4.08m x 2.83m Bedroom 3

2.40m x 1.93m 7′10″ x 6′4″

Landing

Bathroom

Bedroom 1

Lobby

**Bedroom 2** 

#### \*Plot specific window, please ask your Sales Executive for details.

## Ground Floor

Living Room 4.08m x 2.75m 13'4" x 8'11"

Kitchen/Dining Area

4.56m x 2.00m 14′11″ x 6′7″

For all sales enquiries please call 01653 472 733

lindenhomes.co.uk/copperfields

Please note, floor plans and dimensions are taken from architectural drawings and are for guidance only. Dimensions stated are within a tolerance of plus or minus 50mm. Overall dimensions are usually stated and there may be projections into these. With our continual improvement policy we constantly review our designs and specification to ensure we deliver the best product to our customers. Computer generated images not to scale. Finishes and materials may vary and landscaping is illustrative only. Kitchen layouts are indicative only and may change. To confirm specific details on aux homes alense sex vary sales Exercities.