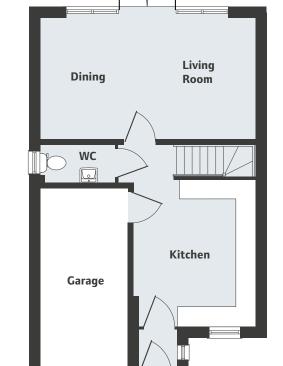

#### Ground Floor

Kitchen

4.28m x 3.55m 14′0″ x 11′7″

Living/Dining 6.31m x 3.55m

20'7" x 11'7"

For all sales enquiries please call 01653 472 733

lindenhomes.co.uk/copperfields

Please note, floor plans and dimensions are taken from architectural drawings and are for guidance only. Dimensions stated are within a tolerance of plus or minus 50mm. Overall dimensions are usually stated and there may be projections into these. With our continual improvement policy we constantly review our designs and specification to ensure we deliver the best product to our customers. Computer generated images not to scale. Finishes and materials may vary and landscaping is illustrative only. Kitchen layouts are indicative only and may change. To confirm specific details on our homes please ask your Sales Executive.