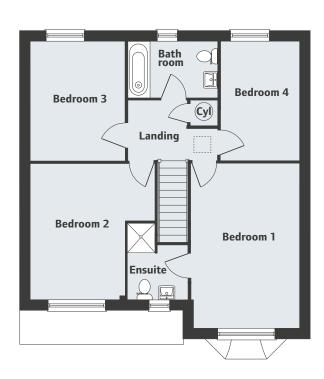

#### Second Floor

Bedroom 1 3.41m x 3.02m

11'2" x 9'11"

LH Loft Hatch

Velux window location

#### First Floor

Bedroom 2 4.08m x 2.83m Bedroom 3

2.40m x 1.93m 7′10″ x 6′4″

Landing

Bathroom

Bedroom 1

Lobby

**Bedroom 2** 

#### First Floor

Bedroom 1 2.77m x 2.71m 9'1" x 8'10"

Bedroom 2 2.88m x 2.77m 9'5" x 9'1"

Bedroom 3

3.19m x 2.12m 10'5" x 6'11"

LH Loft Hatch