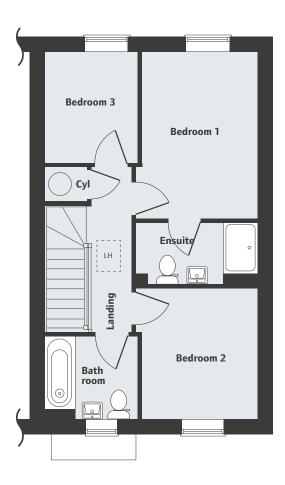

#### Second Floor

Bedroom 1 3.41m x 3.02m

11'2" x 9'11"

LH Loft Hatch

Velux window location

#### First Floor

Bedroom 2 4.08m x 2.83m Bedroom 3

2.40m x 1.93m 7′10″ x 6′4″

Landing

Bathroom

Bedroom 1

Lobby

**Bedroom 2** 