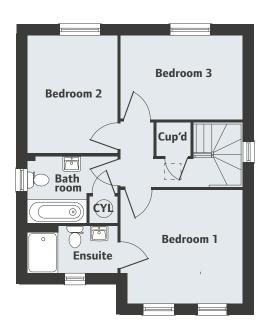

#### Second Floor

Bedroom 1 3.41m x 3.02m

11'2" x 9'11"

LH Loft Hatch

Velux window location

#### First Floor

Bedroom 2 4.08m x 2.83m Bedroom 3

2.40m x 1.93m 7′10″ x 6′4″

Landing

Bathroom

Bedroom 1

Lobby

**Bedroom 2** 