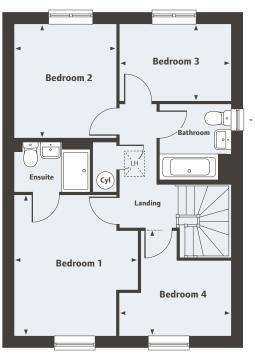

# The Wyatt 3 bedroom home

#### Second Floor

Bedroom 1 3.41m x 3.02m

11'2" x 9'11"

LH Loft Hatch

Velux window location

#### First Floor

Bedroom 2 4.08m x 2.83m Bedroom 3

2.40m x 1.93m 7′10″ x 6′4″

Landing

Bathroom

Bedroom 1

Lobby

**Bedroom 2** 