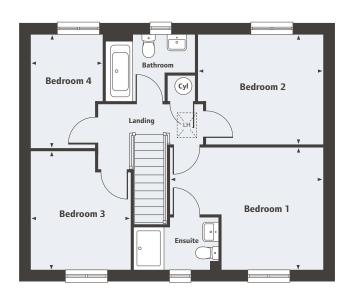

#### Second Floor

Bedroom 1 3.41m x 3.02m

11'2" x 9'11"

LH Loft Hatch

Velux window location

#### First Floor

Bedroom 2 4.08m x 2.83m Bedroom 3

2.40m x 1.93m 7′10″ x 6′4″

Landing

Bathroom

Bedroom 1

Lobby

**Bedroom 2** 

#### First Floor

Bedroom 1 2.77m x 2.71m 9'1" x 8'10"

Bedroom 2 2.88m x 2.77m 9'5" x 9'1"

Bedroom 3

3.19m x 2.12m 10'5" x 6'11"

LH Loft Hatch