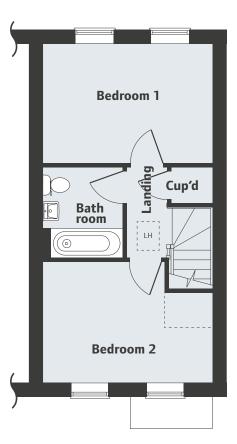

# The Wyatt 3 bedroom home

# Living Room Cloakroom Kitchen Dining Area

#### Second Floor

Bedroom 1 3.41m x 3.02m

11'2" x 9'11"

LH Loft Hatch

Velux window location

#### First Floor

Bedroom 2 4.08m x 2.83m Bedroom 3

2.40m x 1.93m 7′10″ x 6′4″

Landing

Bathroom

Bedroom 1

Lobby

**Bedroom 2** 

#### \*Plot specific window, please ask your Sales Executive for details.