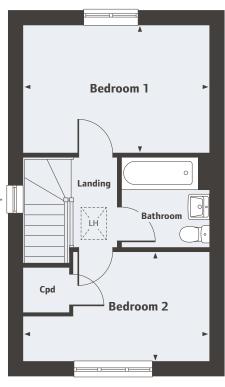

## First Floor

Bedroom 1 13'4" x 9'3" 4.08m x 2.83m

Bedroom 2 4.08m x 2.40m

13'4" x 7'10"

LH Loft Hatch

For all sales enquiries please call 01653 472 733

The Warwick 2 bedroom home

**Copperfields**Malton, North Yorkshire YO17 7PJ