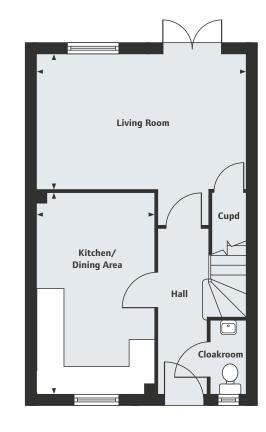

# The Wyatt 3 bedroom home

# Living Room Cloakroom Kitchen Dining Area

#### First Floor

Bedroom 2 4.08m x 2.83m Bedroom 3

2.40m x 1.93m 7′10″ x 6′4″

Landing

Bathroom

Bedroom 1

Lobby

**Bedroom 2** 

## Ground Floor

Living Room 4.08m x 2.75m 13'4" x 8'11"

Kitchen/Dining Area

4.56m x 2.00m 14′11″ x 6′7″

For all sales enquiries please call 01653 472 733

lindenhomes.co.uk/copperfields

Please note, floor plans and dimensions are taken from architectural drawings and are for guidance only. Dimensions stated are within a tolerance of plus or minus 50mm. Overall dimensions are usually stated and there may be projections into these. With our continual improvement policy we constantly review our designs and specification to ensure we deliver the best product to our customers. Computer generated images not to scale. Finishes and materials may vary and landscaping is illustrative only. Kitchen layouts are indicative only and may change. To confirm specific details on aux homes alense sex vary sales Exercities.