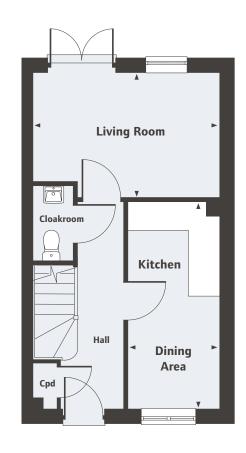

#### **Ground Floor**

Living Room 4.08m x 2.74m 13′4″ x 8′11″

Kitchen/Dining Area 4.56m x 1.99m 14′11″ x 6′6″