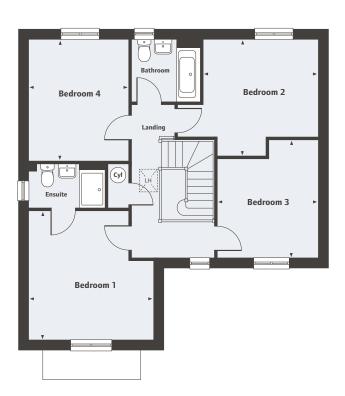

The Pembroke 4 bedroom home

**Copperfields**Malton, North Yorkshire YO17 7PJ

Malton

## The Pembroke

4 bedroom home

## First Floor

Bedroom 1
4.29m x 3.38m
14'1" x 11'1"
Bedroom 2
3.71m x 3.48m
12'2" x 11'5"
Bedroom 3
3.34m x 2.86m
10'11" x 9'4"
Bedroom 4
3.92m x 2.82
12'10" x 9'3"

LH Loft Hatch