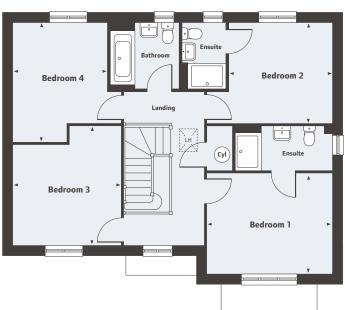

#### First Floor

Bedroom 1

3.58m x 3.32m 11′8″ x 10′10″

Bedroom 2 3.42m x 2.64m

11′2″x 8′7″

Bedroom 3

3.58m x 2.43m 11'8"x 8'0"

#### Ground Floor

Kitchen

4.28m x 3.55m 14′0″ x 11′7″

Living/Dining 6.31m x 3.55m

20'7" x 11'7"

For all sales enquiries please call 01653 472 733

lindenhomes.co.uk/copperfields

Please note, floor plans and dimensions are taken from architectural drawings and are for guidance only. Dimensions stated are within a tolerance of plus or minus 50mm. Overall dimensions are usually stated and there may be projections into these. With our continual improvement policy we constantly review our designs and specification to ensure we deliver the best product to our customers. Computer generated images not to scale. Finishes and materials may vary and landscaping is illustrative only. Kitchen layouts are indicative only and may change. To confirm specific details on our homes please ask your Sales Executive.