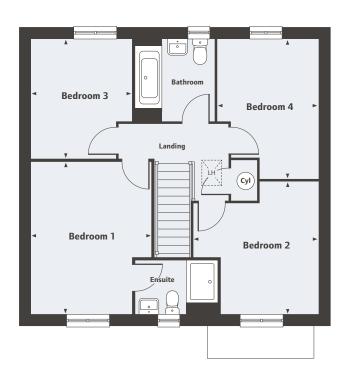

The Hunsley 4 bedroom home

**Copperfields**Malton, North Yorkshire YO17 7PJ

Malton

# The Hunsley 4 bedroom home

#### First Floor

Bedroom 1 5.15m x 3.39m

16′11″ x 11′1″

Bedroom 2

4.25m x 3.98m Max

13′11″ x 13′0″ Max

Bedroom 3 3.85m x 3.05m

12′7″ x 10′0″

Bedroom 4 3.85m x 2.46m

12′7″ x 8′1″

\*The side window is plot specific. Please ask your sales executive for details.

For all sales enquiries please call 01653 472 733

lindenhomes.co.uk/copperfields

Please note, floor plans and dimensions are taken from architectural drawings and are for guidance only. Dimensions stated are within a tolerance of plus or minus 50mm. Overall dimensions are usually stated and there may be projections into these. With our continual improvement policy we constantly review our designs and specification to ensure we deliver the best product to our customers. Computer generated images not to scale. Finishes and materials may vary and landscaping is illustrative only. Kitchen layouts are indicative only and may change. To confirm specific details on our boarse acknow; Salars Executives.