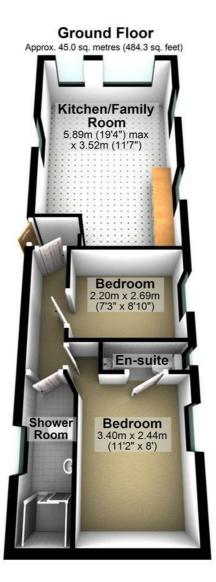

Total area: approx. 45.0 sq. metres (484.3 sq. feet)

2 Bath Street, Cheddar, Somerset, BS27 3AA Tel: 01934 742966 enquiries@laurelandwylde.co.uk www.laurelandwylde.co.uk