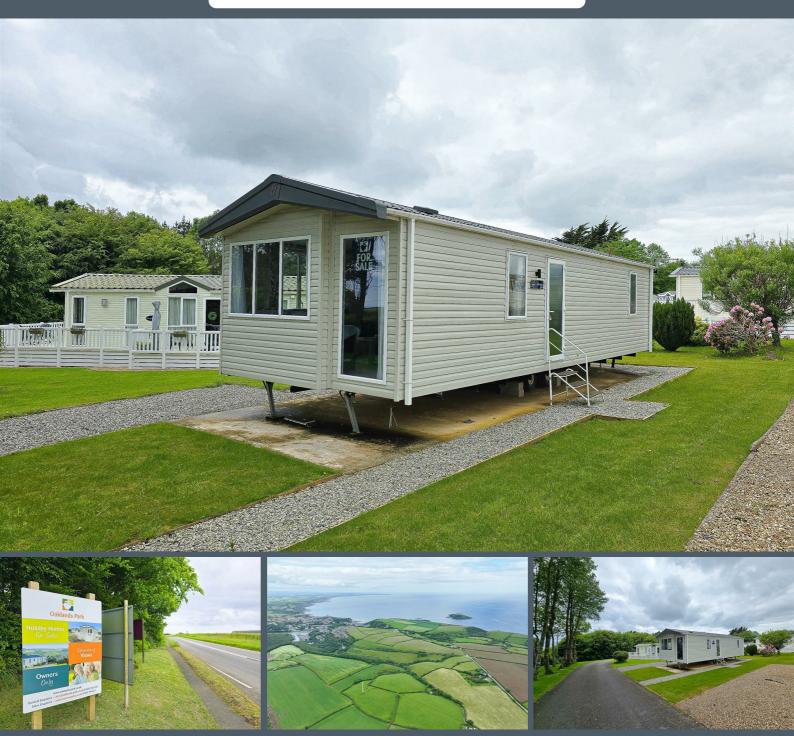

## 125 Oaklands Park, Looe, PL13 2JS £47,995

\*\*\* IF BROWSING ON YOUR PHONE, PLEASE DO CLICK ON THE 'VIDEO TOUR' TAB BELOW TO SEE OUR FABULOUS VIDEOS \*\*\* OAKLANDS FAMILY OWNED LEISURE PARK \*\*\* OUTDOOR CHILDRENS PLAY AREA \*\*\* LAUNDERETTE \*\*\* DOG WALKING AREA \*\*\* PIPED GAS \*\*\* PRIVATE PARKING BESIDE THE LODGES \*\*\* FREE DECKING \*\*\* FREE SMART TV \*\*\*