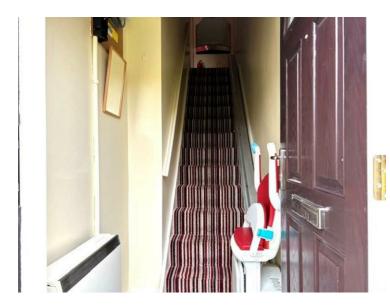

#### **Entrance Hall**

Entrance to the property is via a composite door leading to a hallway which features a light, storage heater and stairs with a stair left to the first floor.

#### **Inner Hallway**

Featuring a ceiling light and doors to bedrooms one, two, the shower room and two storage cupboards (one of which has shelving and houses the hot water tank).