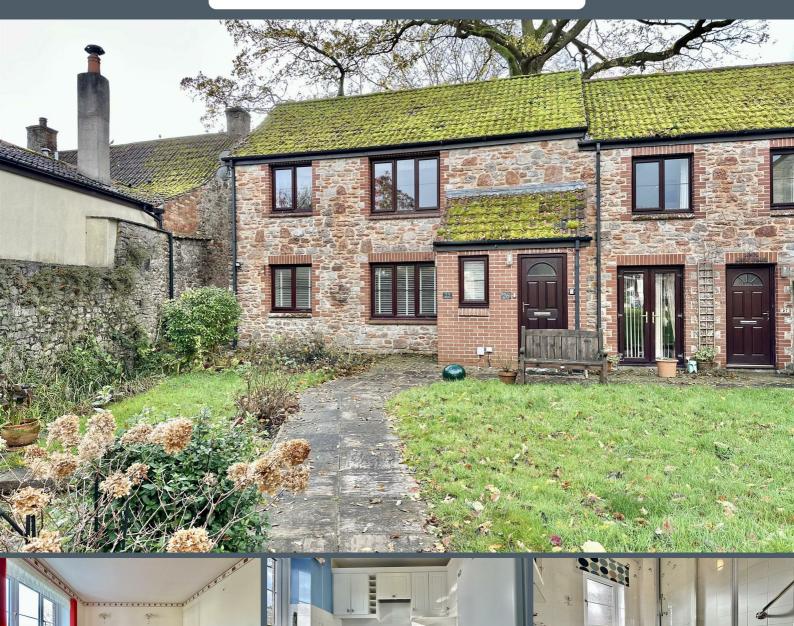

### 26 Symons Way, Cheddar, BS27 3NJ £140,000

\*\*\* LOVELY FIRST FLOOR APARTMENT \*\*\* TWO BEDROOMS \*\*\* OWN ENTRANCE \*\*\* LIVING ROOM WITH VIEWS OF THE MENDIP HILLS \*\*\* KITCHEN \*\*\* SHOWER ROOM \*\*\* GOOD STORAGE \*\*\* SOUGHT AFTER PEACEFUL LOCATION WITHIN WALKING DISTANCE TO ALL LOCAL AMENITIES INCLUDING SUPRMARKET, BARS, RESTAURANTS, CAFES HARIDERSSERS, DOCTORS, DENTIST ETC \*\*\* COUNCIL TAX BAND B \*\*\* OVER 55'S ONLY \*\*\* EPC tbc \*\*\* NO ONWARD CHAIN \*\*\*

#### **Entrance Hall**

Entrance to the property is via a composite door leading to a hallway which features a light, storage heater and stairs with a stair left to the first floor.

#### Living Room

A front aspect room with a UPVC double glazed window offering lovely vies of the communal garden and the Mendip Hills, ceiling light, 2 wall lights, feature fireplace housing an electric fire, doors to the inner hallway and the kitchen.

#### Shower Room

A rear aspect room with a UPVC double glazed window, ceiling light, low level WC, pedestal wash hand basin and a step in double shower enclosure housing a Mira mains shower system.

**Communal Gardens** 