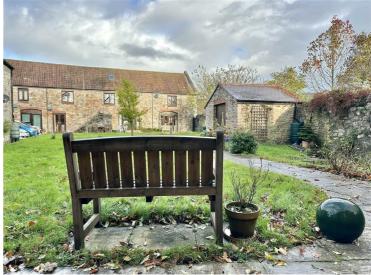

#### Living Room

A front aspect room with a UPVC double glazed window offering lovely vies of the communal garden and the Mendip Hills, ceiling light, 2 wall lights, feature fireplace housing an electric fire, doors to the inner hallway and the kitchen.

#### Main Bedroom

A good size double front aspect room with a UPVC double glazed window again offering lovely views of the communal garden and the Mendip Hills, ceiling light, wall mounted storage heater and a built in double wardrobe.