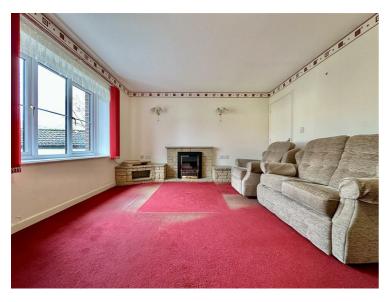

#### Living Room

A front aspect room with a UPVC double glazed window offering lovely vies of the communal garden and the Mendip Hills, ceiling light, 2 wall lights, feature fireplace housing an electric fire, doors to the inner hallway and the kitchen.