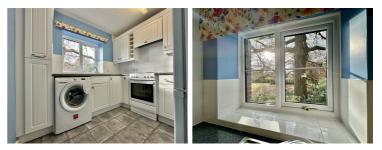

#### **Kitchen**

A rear aspect room with a UPVC double glazed window, ceiling strip light, tile effect laminate flooring, fitted with base and eye level units with a rolled edge work surface over, space for a washing machine, space for a cooker with an extractor hood over, space for a tall fridge freezer