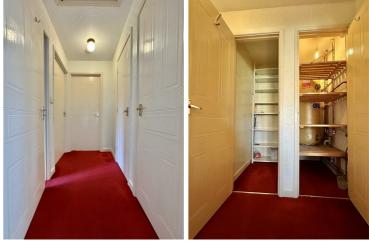

#### **Entrance Hall**

Entrance to the property is via a composite door leading to a hallway which features a light, storage heater and stairs with a stair left to the first floor.

#### **Inner Hallway**

Featuring a ceiling light and doors to bedrooms one, two, the shower room and two storage cupboards (one of which has shelving and houses the hot water tank).