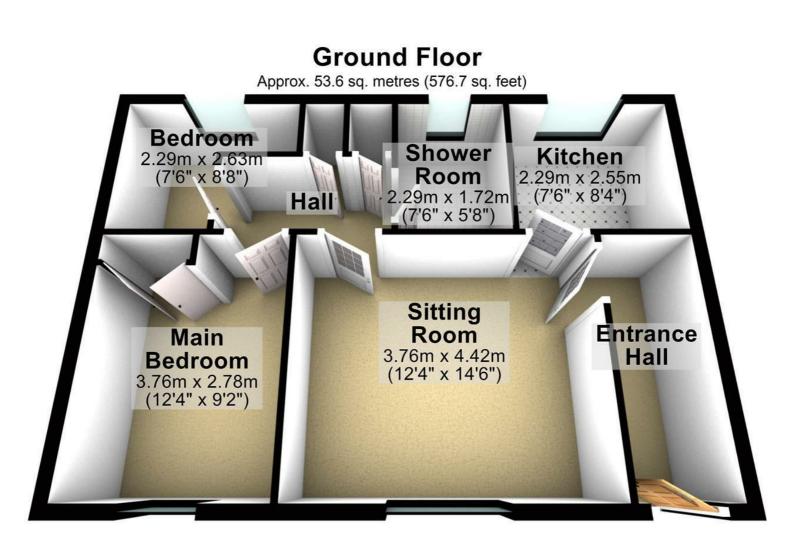

#### **Entrance Hall**

Entrance to the property is via a composite door leading to a hallway which features a light, storage heater and stairs with a stair left to the first floor.

#### Living Room

A front aspect room with a UPVC double glazed window offering lovely vies of the communal garden and the Mendip Hills, ceiling light, 2 wall lights, feature fireplace housing an electric fire, doors to the inner hallway and the kitchen.

#### **Kitchen**

A rear aspect room with a UPVC double glazed window, ceiling strip light, tile effect laminate flooring, fitted with base and eye level units with a rolled edge work surface over, space for a washing machine, space for a cooker with an extractor hood over, space for a tall fridge freezer

#### **Inner Hallway**

Featuring a ceiling light and doors to bedrooms one, two, the shower room and two storage cupboards (one of which has shelving and houses the hot water tank).

#### Main Bedroom

A good size double front aspect room with a UPVC double glazed window again offering lovely views of the communal garden and the Mendip Hills, ceiling light, wall mounted storage heater and a built in double wardrobe.

#### Bedroom Two

A rear aspect room offering views of trees and a lovely garden, ceiling light, wall mounted storage heater.

**Communal Drying Area** 

#### Shower Room

A rear aspect room with a UPVC double glazed window, ceiling light, low level WC, pedestal wash hand basin and a step in double shower enclosure housing a Mira mains shower system.

**Communal Gardens** 

Total area: approx. 53.6 sq. metres (576.7 sq. feet)

2 Bath Street, Cheddar, Somerset, BS27 3AA Tel: 01934 742966 enquiries@laurelandwylde.co.uk www.laurelandwylde.co.uk