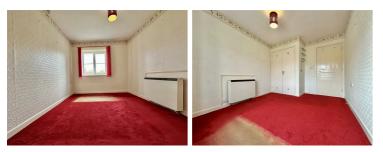

#### Main Bedroom

A good size double front aspect room with a UPVC double glazed window again offering lovely views of the communal garden and the Mendip Hills, ceiling light, wall mounted storage heater and a built in double wardrobe.

#### Bedroom Two

A rear aspect room offering views of trees and a lovely garden, ceiling light, wall mounted storage heater.

**Communal Drying Area** 