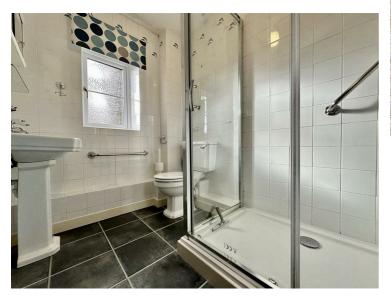

#### Shower Room

A rear aspect room with a UPVC double glazed window, ceiling light, low level WC, pedestal wash hand basin and a step in double shower enclosure housing a Mira mains shower system.

**Communal Gardens** 