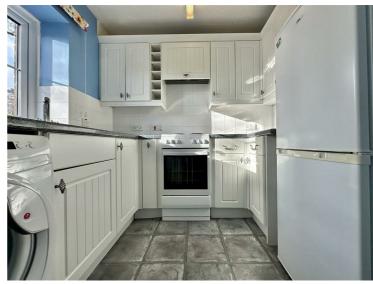

#### **Kitchen**

A rear aspect room with a UPVC double glazed window, ceiling strip light, tile effect laminate flooring, fitted with base and eye level units with a rolled edge work surface over, space for a washing machine, space for a cooker with an extractor hood over, space for a tall fridge freezer