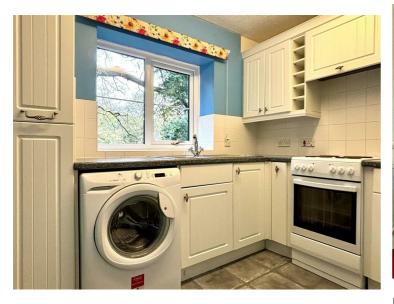

# Kitchen

A rear aspect room with a UPVC double glazed window, ceiling strip light, tile effect laminate flooring, fitted with base and eye level units with a rolled edge work surface over, space for a washing machine, space for a cooker with an extractor hood over, space for a tall fridge freezer