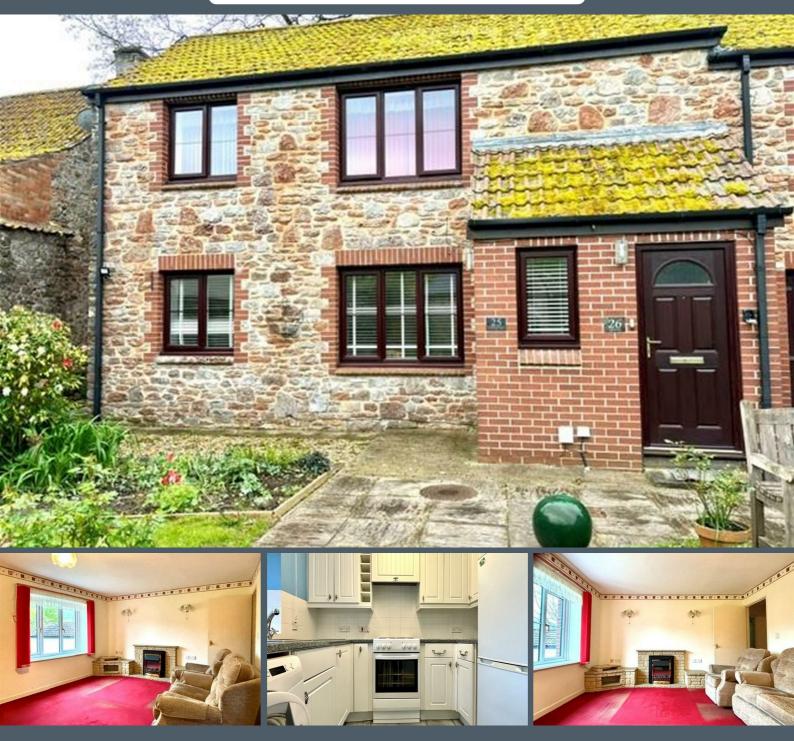

# LAUREL & WYLDE E S T A T E A G E N T S

26 Symons Way, Cheddar, BS27 3NJ £140,000

\*\*\* LOVELY FIRST FLOOR APARTMENT \*\*\* TWO BEDROOMS \*\*\* OWN ENTRANCE \*\*\* LIVING ROOM WITH VIEWS OF THE MENDIP HILLS \*\*\* KITCHEN \*\*\* SHOWER ROOM \*\*\* GOOD STORAGE \*\*\* SOUGHT AFTER PEACEFUL LOCATION WITHIN WALKING DISTANCE TO ALL LOCAL AMENITIES INCLUDING SUPRMARKET, BARS, RESTAURANTS, CAFES HARIDERSSERS, DOCTORS, DENTIST ETC \*\*\* COUNCIL TAX BAND B \*\*\* OVER 55'S ONLY \*\*\* EPC 1bc \*\*\* NO ONWARD CHAIN \*\*\*

## **Entrance Hall**

Entrance to the property is via a composite door leading to a hallway which features a light, storage heater and stairs with a stair left to the first floor.

# **Living Room**

A front aspect room with a UPVC double glazed window offering lovely vies of the communal garden and the Mendip Hills, ceiling light, 2 wall lights, feature fireplace housing an electric fire, doors to the inner hallway and the kitchen.

# Kitchen

A rear aspect room with a UPVC double glazed window, ceiling strip light, tile effect laminate flooring, fitted with base and eye level units with a rolled edge work surface over, space for a washing machine, space for a cooker with an extractor hood over, space for a tall fridge freezer