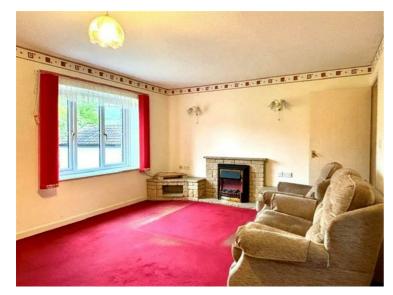

# **Living Room**

A front aspect room with a UPVC double glazed window offering lovely vies of the communal garden and the Mendip Hills, ceiling light, 2 wall lights, feature fireplace housing an electric fire, doors to the inner hallway and the kitchen.