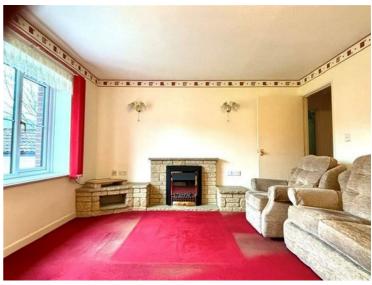

# **Living Room**

A front aspect room with a UPVC double glazed window offering lovely vies of the communal garden and the Mendip Hills, ceiling light, 2 wall lights, feature fireplace housing an electric fire, doors to the inner hallway and the kitchen.