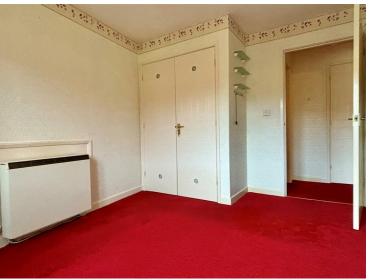

## **Inner Hallway**

Featuring a ceiling light and doors to bedrooms one, two, the shower room and two storage cupboards (one of which has shelving and houses the hot water tank).

### Main Bedroom

A good size double front aspect room with a UPVC double glazed window again offering lovely views of the communal garden and the Mendip Hills, ceiling light, wall mounted storage heater and a built in double wardrobe.