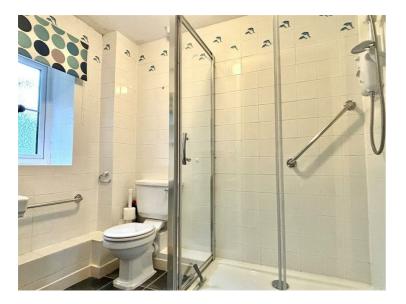

# **Shower Room**

A rear aspect room with a UPVC double glazed window, ceiling light, low level WC, pedestal wash hand basin and a step in double shower enclosure housing a Mira mains shower system.

2 Bath Street, Cheddar, Somerset, BS27 3AA Tel: 01934 742966 enquiries@laurelandwylde.co.uk www.laurelandwylde.co.uk