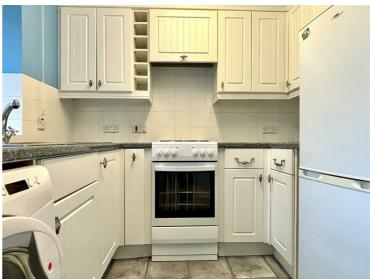

# Kitchen

A rear aspect room with a UPVC double glazed window, ceiling strip light, tile effect laminate flooring, fitted with base and eye level units with a rolled edge work surface over, space for a washing machine, space for a cooker with an extractor hood over, space for a tall fridge freezer