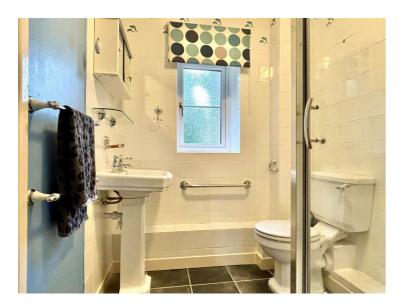

# **Shower Room**

A rear aspect room with a UPVC double glazed window, ceiling light, low level WC, pedestal wash hand basin and a step in double shower enclosure housing a Mira mains shower system.

2 Bath Street, Cheddar, Somerset, BS27 3AA Tel: 01934 742966 enquiries@laurelandwylde.co.uk www.laurelandwylde.co.uk