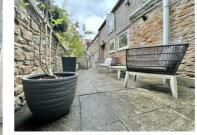

#### Garden

A lovely well presented garden featuring a large patio area which is perfect for outdoor furniture, steps which take you to an lawn area which has an original stone wall to the back and fencing to the sides. There is a patio area to one corner, a shed to the other and flower, shrub and tree borders.