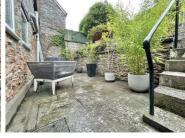

#### Garden

A lovely well presented garden featuring a large patio area which is perfect for outdoor furniture, steps which take you to an lawn area which has an original stone wall to the back and fencing to the sides. There is a patio area to one corner, a shed to the other and flower, shrub and tree borders.