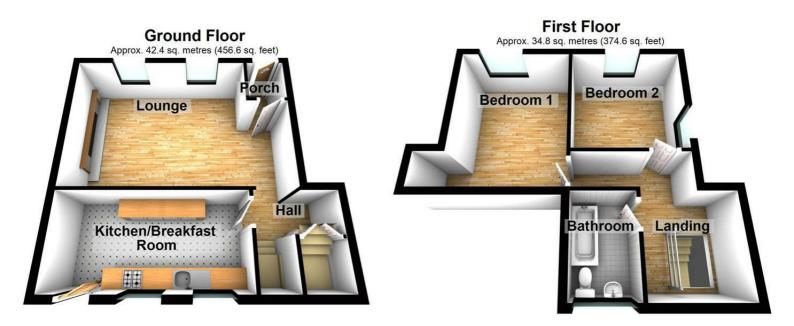

#### **Entrance Porch**

Access to the property is via a path and steps which take you to a solid wooden door with inset glazed glass panels, this leads straight into a porch. The porch has tiled flooring, ceiling light, original ceiling beams, glazed door leading into lounge/diner.

Is a front aspect room with two UPVC double glazed windows, four wall lights, radiator, original ceiling beams, an original stone built open fireplace, housing a cast iron wood effect gas stove sat on a tiled hearth with a priests hole to the side, opening to the inner hallway.

#### Hallway

Has ceiling light, stairs to first floor landing with an understairs storage cupboard, door to the kitchen.

Bedroom One 13' x 9'8 (3.96m x 2.95m) Is a rear aspect room with a UPVC double glazed window, ceiling light, radiator, original ceiling beams.

**Kitchen** 

Is a rear aspect room with UPVC double glazed windows, ceiling spotlights, vinyl flooring. The kitchen has been fitted with a range of solid oak base units with a one and half bowl stainless steel sink with mixer tap over, space for a cooker, space for a washing machine, space for a tall fridge freezer, radiator, wall mounted boiler, there, a UPVC door leading out to the garden.

#### Landing

At the top of the landing are two ceiling lights, Velux window letting in plenty of light, radiator, loft hatch giving access to roof space, doors to bedroom one, two and the family bathroom. Bedroom Two 9'10 x 9'8 (3.00 Is a rear an

**Bedroom Two** 9'10 x 9'8 (3.00m x 2.95m) Is a rear an side aspect room with UPVC windows, ceiling light, radiator, original ceiling beams.

### Bathroom

Is a rear aspect room with a UPVC double glazed window, tiled flooring, ceiling spotlights, low level WC, wash hand basin, panel enclosed bath with a mains shower system to one end, stainless steal ladder style radiator, shaver point.

Total area: approx. 77.2 sq. metres (831.2 sq. feet)

2 Bath Street, Cheddar, Somerset, BS27 3AA Tel: 01934 742966 enquiries@laurelandwylde.co.uk www.laurelandwylde.co.uk