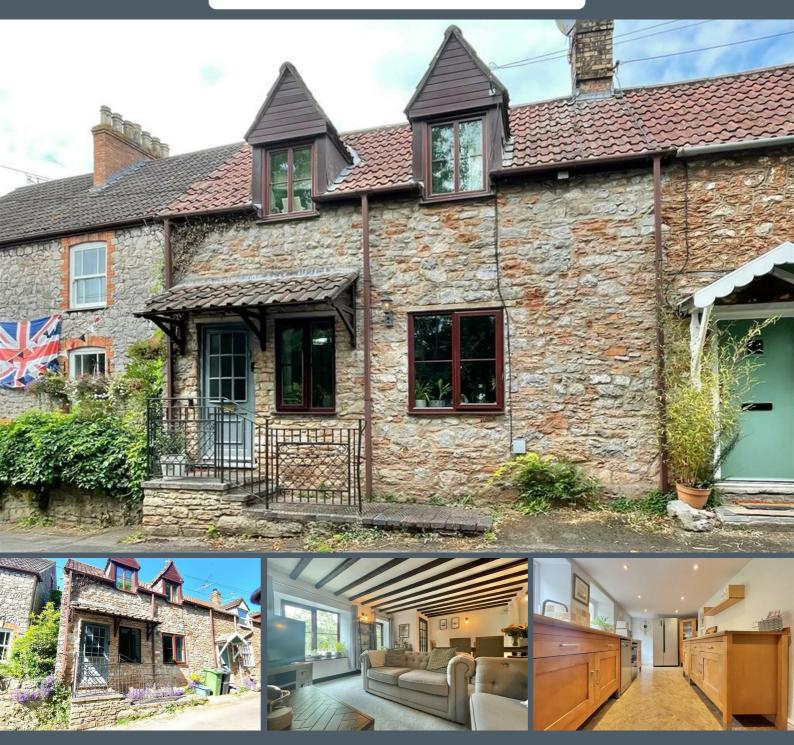

## 63 Redcliffe Street, Cheddar, Somerset BS27 3PF £290,000

\*\*\* CHARMING END TERRACE COTTAGE \*\*\* BEAUTIFULLY PRESENTED THROUGHOUT \*\*\* MANY ORIGINAL FEATURES, INCLUDING LARGE OPEN STONE FIREPLACE \*\*\* LOUNGE/DINER \*\*\* KITCHEN \*\*\* 2 DOUBLE BEDROOMS \*\*\* BATHROOM \*\*\* GOOD SIZE REAR GARDEN \*\*\* SOUGHT AFTER LOCATION IN THE HEART OF CHEDDAR AND WITHIN WALKING DISTANCE TO ALL AMENITIES, INCLUDING BARS, RESTAURANTS AND CAFES \*\*\* EPC TO BE CONFIRMED \*\*\* COUNCIL TAX BAND C \*\*\* EPC D \*\*\*

#### **Entrance Porch**

Access to the property is via a path and steps which take you to a solid wooden door with inset glazed glass panels, this leads straight into a porch. The porch has tiled flooring, ceiling light, original ceiling beams, glazed door leading into lounge/diner.

Is a front aspect room with two UPVC double glazed windows, four wall lights, radiator, original ceiling beams, an original stone built open fireplace, housing a cast iron wood effect gas stove sat on a tiled hearth with a priests hole to the side, opening to the inner hallway.

#### Garden

A lovely well presented garden featuring a large patio area which is perfect for outdoor furniture, steps which take you to an lawn area which has an original stone wall to the back and fencing to the sides. There is a patio area to one corner, a shed to the other and flower, shrub and tree borders.