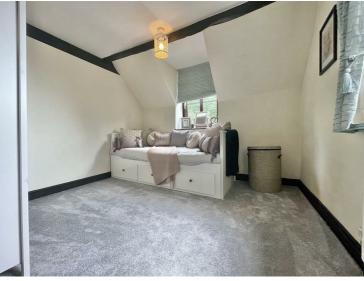

**Bedroom Two** 9'10 x 9'8 (3.00m x 2.95m) Is a rear an side aspect room with UPVC windows, ceiling light, radiator, original ceiling beams.