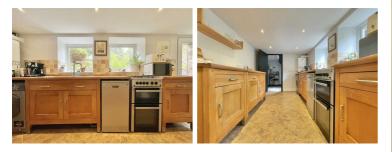

**Kitchen** 

Is a rear aspect room with UPVC double glazed windows, ceiling spotlights, vinyl flooring. The kitchen has been fitted with a range of solid oak base units with a one and half bowl stainless steel sink with mixer tap over, space for a cooker, space for a washing machine, space for a tall fridge freezer, radiator, wall mounted boiler, there, a UPVC door leading out to the garden.