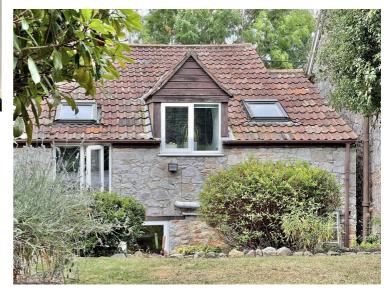

## 63 Redcliffe Street, Cheddar, Somerset BS27 3PF £290,000

\*\*\* CHARMING END TERRACE COTTAGE \*\*\* BEAUTIFULLY PRESENTED THROUGHOUT \*\*\* MANY ORIGINAL FEATURES, INCLUDING LARGE OPEN STONE FIREPLACE \*\*\* LOUNGE/DINER \*\*\* KITCHEN \*\*\* 2 DOUBLE BEDROOMS \*\*\* BATHROOM \*\*\* GOOD SIZE REAR GARDEN \*\*\* SOUGHT AFTER LOCATION IN THE HEART OF CHEDDAR AND WITHIN WALKING DISTANCE TO ALL AMENITIES, INCLUDING BARS, RESTAURANTS AND CAFES \*\*\* EPC TO BE CONFIRMED \*\*\* COUNCIL TAX BAND C \*\*\* EPC D \*\*\*