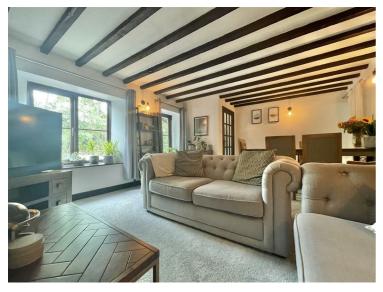

Is a front aspect room with two UPVC double glazed windows, four wall lights, radiator, original ceiling beams, an original stone built open fireplace, housing a cast iron wood effect gas stove sat on a tiled hearth with a priests hole to the side, opening to the inner hallway.