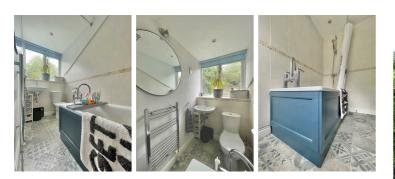

### Bathroom

Is a rear aspect room with a UPVC double glazed window, tiled flooring, ceiling spotlights, low level WC, wash hand basin, panel enclosed bath with a mains shower system to one end, stainless steal ladder style radiator, shaver point.