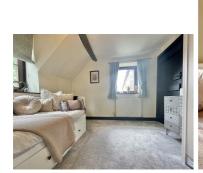

#### Hallway

Has ceiling light, stairs to first floor landing with an understairs storage cupboard, door to the kitchen.

Bedroom One 13' x 9'8 (3.96m x 2.95m) Is a rear aspect room with a UPVC double glazed window, ceiling light, radiator, original ceiling beams.

#### Landing

At the top of the landing are two ceiling lights, Velux window letting in plenty of light, radiator, loft hatch giving access to roof space, doors to bedroom one, two and the family bathroom. Bedroom Two 9'10 x 9'8 (3.00 Is a rear an

**Bedroom Two** 9'10 x 9'8 (3.00m x 2.95m) Is a rear an side aspect room with UPVC windows, ceiling light, radiator, original ceiling beams.