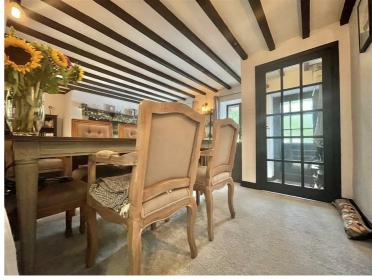

Is a front aspect room with two UPVC double glazed windows, four wall lights, radiator, original ceiling beams, an original stone built open fireplace, housing a cast iron wood effect gas stove sat on a tiled hearth with a priests hole to the side, opening to the inner hallway.