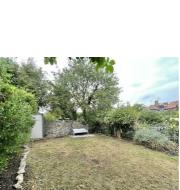

#### Garden

A lovely well presented garden featuring a large patio area which is perfect for outdoor furniture, steps which take you to an lawn area which has an original stone wall to the back and fencing to the sides. There is a patio area to one corner, a shed to the other and flower, shrub and tree borders.