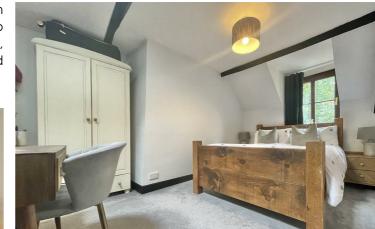

#### Hallway

Has ceiling light, stairs to first floor landing with an understairs storage cupboard, door to the kitchen.

Bedroom One 13' x 9'8 (3.96m x 2.95m) Is a rear aspect room with a UPVC double glazed window, ceiling light, radiator, original ceiling beams.