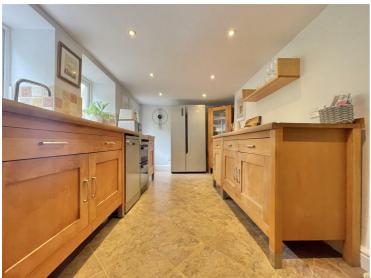

**Kitchen** 

Is a rear aspect room with UPVC double glazed windows, ceiling spotlights, vinyl flooring. The kitchen has been fitted with a range of solid oak base units with a one and half bowl stainless steel sink with mixer tap over, space for a cooker, space for a washing machine, space for a tall fridge freezer, radiator, wall mounted boiler, there, a UPVC door leading out to the garden.