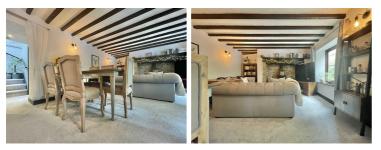

Is a front aspect room with two UPVC double glazed windows, four wall lights, radiator, original ceiling beams, an original stone built open fireplace, housing a cast iron wood effect gas stove sat on a tiled hearth with a priests hole to the side, opening to the inner hallway.

#### Landing

At the top of the landing are two ceiling lights, Velux window letting in plenty of light, radiator, loft hatch giving access to roof space, doors to bedroom one, two and the family bathroom. Bedroom Two 9'10 x 9'8 (3.00 Is a rear an