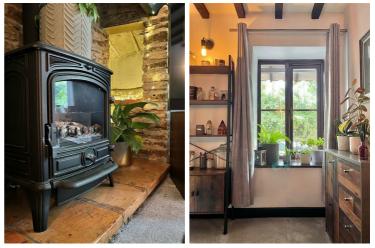

Is a front aspect room with two UPVC double glazed windows, four wall lights, radiator, original ceiling beams, an original stone built open fireplace, housing a cast iron wood effect gas stove sat on a tiled hearth with a priests hole to the side, opening to the inner hallway.