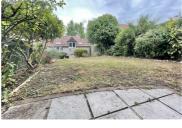

#### Garden

A lovely well presented garden featuring a large patio area which is perfect for outdoor furniture, steps which take you to an lawn area which has an original stone wall to the back and fencing to the sides. There is a patio area to one corner, a shed to the other and flower, shrub and tree borders.