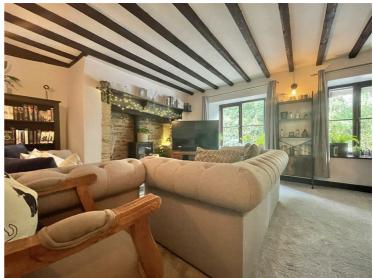

Is a front aspect room with two UPVC double glazed windows, four wall lights, radiator, original ceiling beams, an original stone built open fireplace, housing a cast iron wood effect gas stove sat on a tiled hearth with a priests hole to the side, opening to the inner hallway.