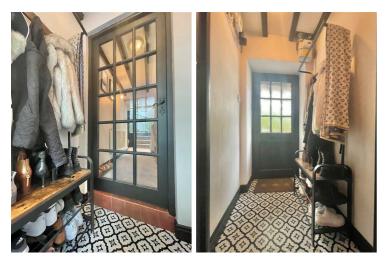

#### **Entrance Porch**

Access to the property is via a path and steps which take you to a solid wooden door with inset glazed glass panels, this leads straight into a porch. The porch has tiled flooring, ceiling light, original ceiling beams, glazed door leading into lounge/diner.