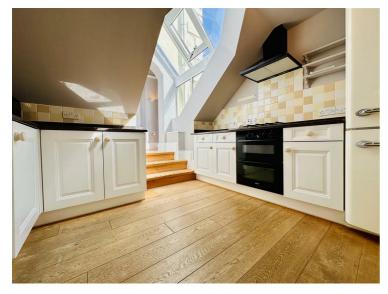

Flat 11, Elmsett Hall Glanville Road, Wedmore, BS28 4AD Offers in excess of £280,000

\*\*\* PLEASE CLICK ON THE VIDEO TOUR TAB TO SEE OUR AMAZING VIDEO \*\*\* HUGE TWO BEDROOM TOP FLOOR APARTMENT WITH IT'S OWN PRIVATE 'VIEWING TOWER' \*\*\* LIVING ROOM / FAMILY ROOM \*\*\* KITCHEN WITH STEPS UP TO THE VIEWING TOWER \*\*\* TWO LARGE BEDROOMS \*\*\* MASTER ENSUITE BATHROOM \*\*\* SEPARATE SHOWER ROOM \*\*\* LARGE AIRING CUPBOARD \*\*\* STORE CUPBOARD \*\*\* DESIGNATED PARKING \*\*\* COMMUNAL BIN STORES \*\*\* COMMUNAL GROUNDS & GARDENS \*\*\* NO ONWARD CHAIN \*\*\*

## Lounge

Turret

**Views from Turret** 

**Master Bedroom** 

**En-Suite** 

**Bedroom Two** 

**Shower Room** 

Parking