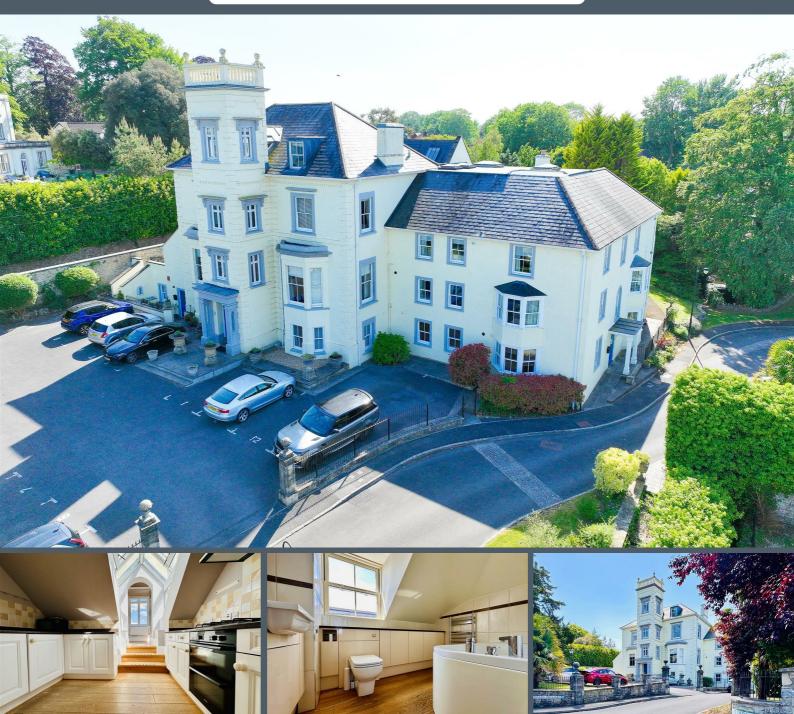

Flat 11, Elmsett Hall Glanville Road, Wedmore, BS28 4AD Offers in excess of £280,000

\*\*\* PLEASE CLICK ON THE VIDEO TOUR TAB TO SEE OUR AMAZING VIDEO \*\*\* HUGE TWO BEDROOM TOP FLOOR APARTMENT WITH IT'S OWN PRIVATE 'VIEWING TOWER' \*\*\* LIVING ROOM / FAMILY ROOM \*\*\* KITCHEN WITH STEPS UP TO THE VIEWING TOWER \*\*\* TWO LARGE BEDROOMS \*\*\* MASTER ENSUITE BATHROOM \*\*\* SEPARATE SHOWER ROOM \*\*\* LARGE AIRING CUPBOARD \*\*\* STORE CUPBOARD \*\*\* DESIGNATED PARKING \*\*\* COMMUNAL BIN STORES \*\*\* COMMUNAL GROUNDS & GARDENS \*\*\* NO ONWARD CHAIN \*\*\*

## Lounge

Turret

**Views from Turret** 

**Master Bedroom** 

**En-Suite** 

**Bedroom Two** 

**Shower Room** 

Parking

Communal Entrance and Lift

**Communal Gardens** 

Total area: approx. 95.7 sq. metres (1029.8 sq. feet)

2 Bath Street, Cheddar, Somerset, BS27 3AA Tel: 01934 742966 enquiries@laurelandwylde.co.uk www.laurelandwylde.co.uk