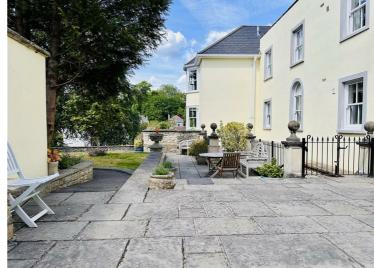

Communal Entrance and Lift

**Communal Gardens** 

Total area: approx. 95.7 sq. metres (1029.8 sq. feet)

2 Bath Street, Cheddar, Somerset, BS27 3AA Tel: 01934 742966 enquiries@laurelandwylde.co.uk www.laurelandwylde.co.uk