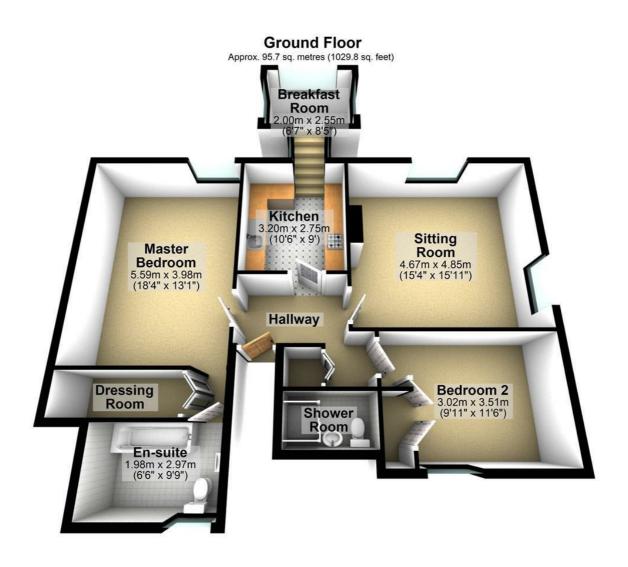

Communal Entrance and Lift

**Communal Gardens** 

Total area: approx. 95.7 sq. metres (1029.8 sq. feet)

2 Bath Street, Cheddar, Somerset, BS27 3AA Tel: 01934 742966 enquiries@laurelandwylde.co.uk www.laurelandwylde.co.uk