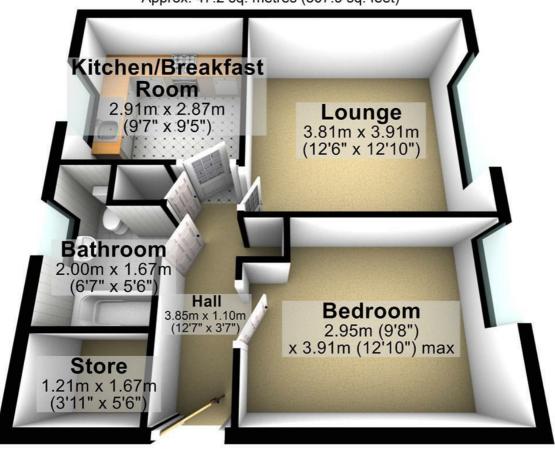

## **Ground Floor**

Approx. 47.2 sq. metres (507.9 sq. feet)

Total area: approx. 47.2 sq. metres (507.9 sq. feet)