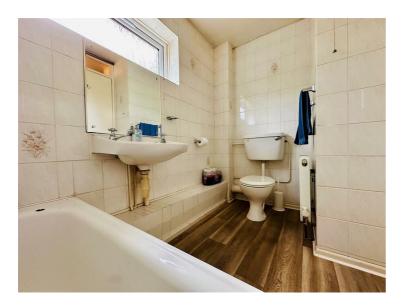

#### **Bathrrom**

A rear aspect room with UPVC obscure double glazed window, wood effect laminate flooring, ceiling light, radiator, low level wc, pedestal wash hand basin, panel enclosed bath with built in electric shower, fully tiled to all sensitive areas.