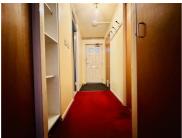

#### Bedroom

A spacious front aspect room with UPVC double glazed windows overlooking the communal grounds and trees to the front, ceiling light, radiator.