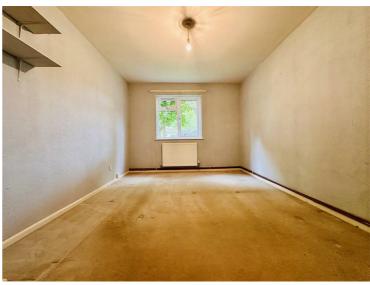

#### Bedroom

A spacious front aspect room with UPVC double glazed windows overlooking the communal grounds and trees to the front, ceiling light, radiator.