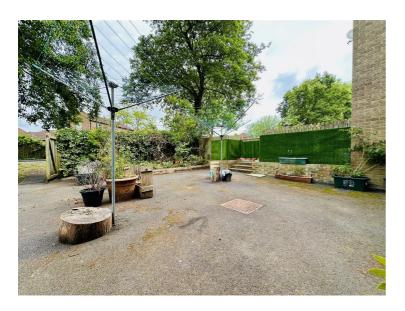

### Outside

Communal Parking is plentiful to the front of the building. The rear has a communal area shared with 3 other apartments, with shrub borders, fenced off to all sides, suitable to have some seating and an area for drying clothes