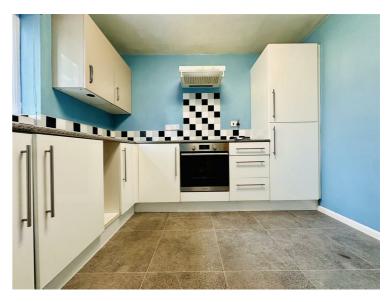

#### Kitchen

A spacious rear aspect room with UPVC double glazed windows overlooking the communal rear garden, vinyl flooring, ceiling light, radiator, built in base and eye level units, stainless steel sink, integrated electric oven, hob and extractor fan, space for a washing machine, space for a small table and chairs.