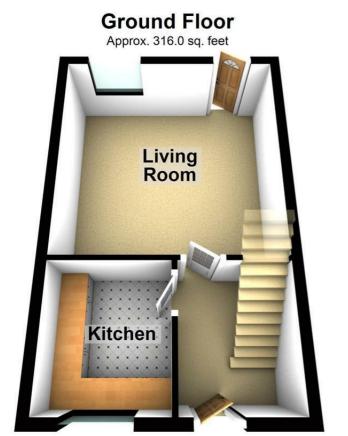

#### **Entrance Hall**

Accessed through an obscure uPVC double glazed door, with textured ceiling, ceiling light, radiator, stairs to the first floor landing, laminate wooden flooring.

#### Kitchen

8'3 x 6'9 (2.51m x 2.06m)

A front aspect room with a uPVC double glazed window, textured ceiling, ceiling light, laminate wooden flooring, radiator. Fitted with a range of base and eye level units with granite effect rolled edge work-surfaces over, one and a half bowl sink with an adjacent drainer and mixer tap, space and plumbing for a washing machine, space for a fridge, space and electric for a cooker. Wall mounted 'Worcester' gas fired combination boiler system.

#### **Living Room**

15 x 13'9 (4.57m x 4.19m)

A lovely size, light and airy rear aspect room with uPVC double glazed windows and a door to the rear garden, textured ceiling, ceiling light, feature fireplace with an electric living flame effect floor standing fire sat on a hearth with a decorative outer surround and mantle.