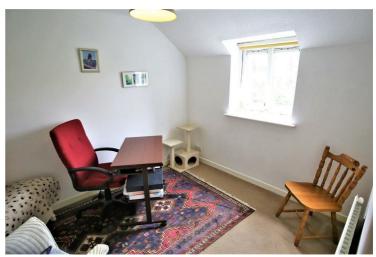

### Master Bedroom

10'3 x 11'7 (3.12m x 3.53m)

A front aspect room with a uPVC double glazed window, ceiling light, radiator, over-stairs storage cupboard.

**Bedroom Two** 

10'4 x 8'9 (3.15m x 2.67m)

A rear aspect room with a uPVC double glazed window.