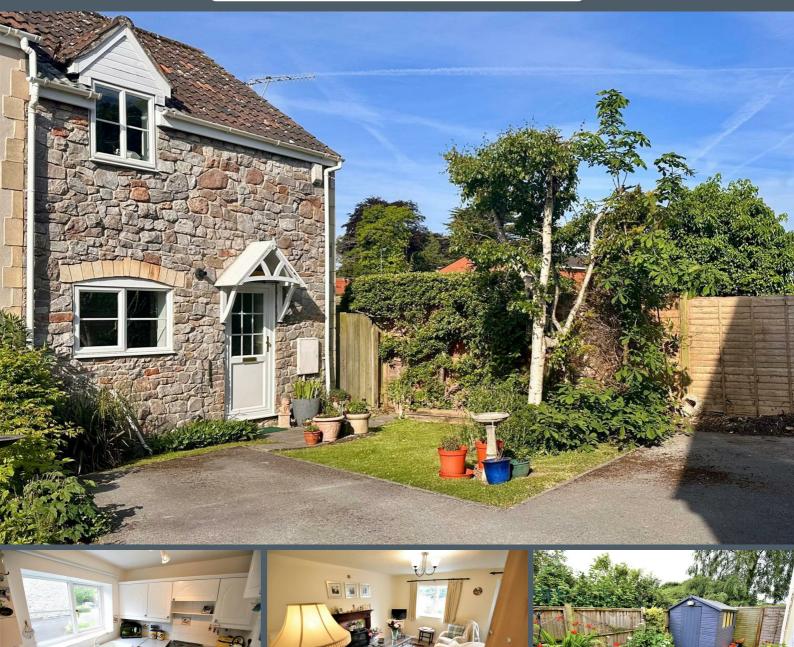

#### Kitchen

8'3 x 6'9 (2.51m x 2.06m)

A front aspect room with a uPVC double glazed window, textured ceiling, ceiling light, laminate wooden flooring, radiator. Fitted with a range of base and eye level units with granite effect rolled edge work-surfaces over, one and a half bowl sink with an adjacent drainer and mixer tap, space and plumbing for a washing machine, space for a fridge, space and electric for a cooker. Wall mounted 'Worcester' gas fired combination boiler system.