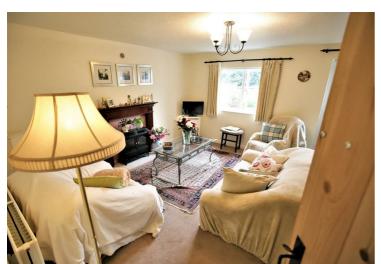

#### **Living Room**

15 x 13'9 (4.57m x 4.19m)

A lovely size, light and airy rear aspect room with uPVC double glazed windows and a door to the rear garden, textured ceiling, ceiling light, feature fireplace with an electric living flame effect floor standing fire sat on a hearth with a decorative outer surround and mantle.