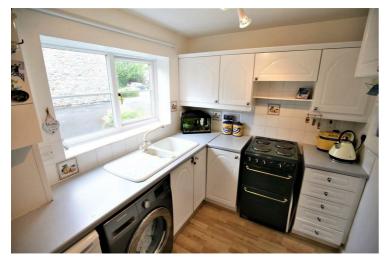

#### **Living Room**

15 x 13'9 (4.57m x 4.19m)

A lovely size, light and airy rear aspect room with uPVC double glazed windows and a door to the rear garden, textured ceiling, ceiling light, feature fireplace with an electric living flame effect floor standing fire sat on a hearth with a decorative outer surround and mantle.