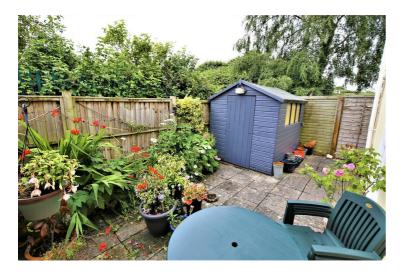

### Rear Garden

Outside to the rear is a lovely little private garden with a timber shed, this also has power and lighting.