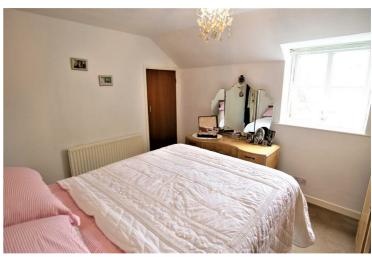

### Master Bedroom

10'3 x 11'7 (3.12m x 3.53m)

A front aspect room with a uPVC double glazed window, ceiling light, radiator, over-stairs storage cupboard.

**Bedroom Two** 

10'4 x 8'9 (3.15m x 2.67m)

A rear aspect room with a uPVC double glazed window.