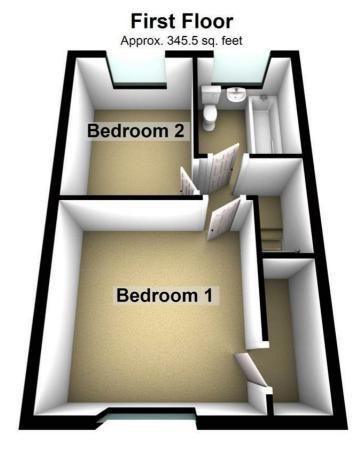

### **First Floor Landing**

Ceiling light, loft hatch giving access to the roof space.

### Master Bedroom

10'3 x 11'7 (3.12m x 3.53m)

A front aspect room with a uPVC double glazed window, ceiling light, radiator, over-stairs storage cupboard.

**Bedroom Two** 

10'4 x 8'9 (3.15m x 2.67m)

A rear aspect room with a uPVC double glazed window.

## **Family Bathroom**

6'1 x 8'9 (1.85m x 2.67m)

Wooden double glazed Velux window, extractor fan, suite comprising low level WC, pedestal wash hand basin and a panel enclosed bath with a wall mounted mains shower system over.