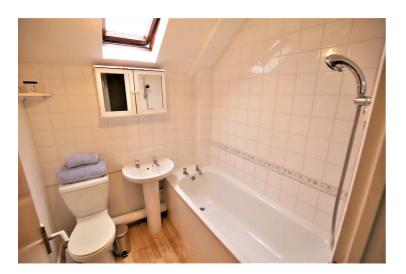

## **Family Bathroom**

6'1 x 8'9 (1.85m x 2.67m)

Wooden double glazed Velux window, extractor fan, suite comprising low level WC, pedestal wash hand basin and a panel enclosed bath with a wall mounted mains shower system over.