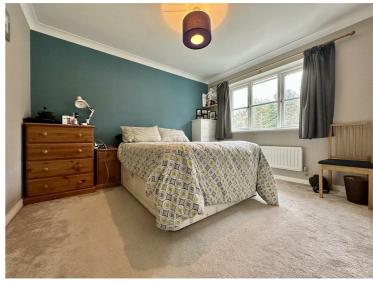

#### Bedroom Two

11'2" x 10'9" (3.40m x 3.28m)

A rear aspect room with a UPVC double glazed window, ceiling light, radiator, built in double wardrobe.