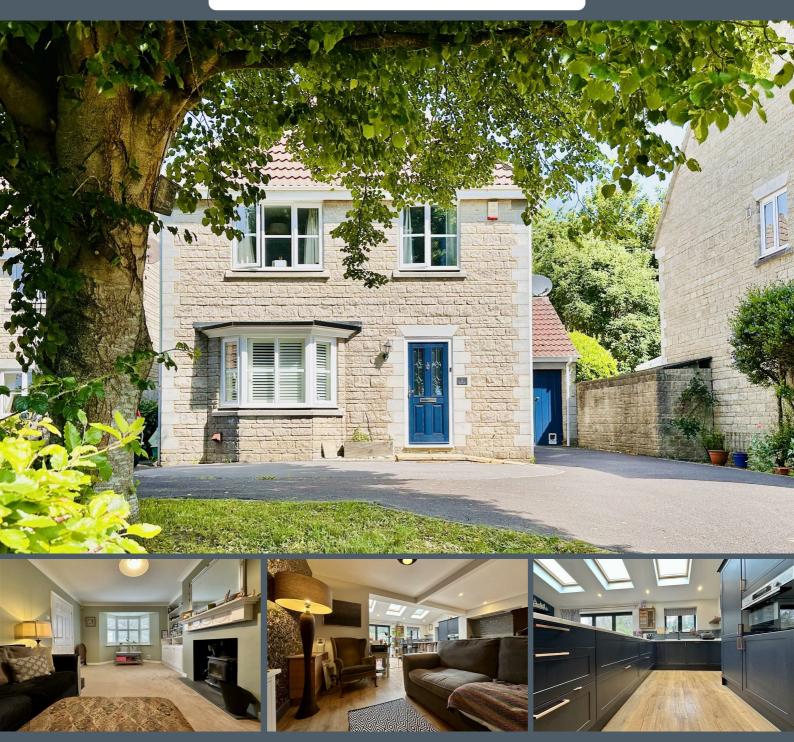

## 5 Barnabas Close, Axbridge, Somerset BS26 2HG £500,000

\*\*\* NO ONWARD CHAIN \*\*\* BEAUTIFULLY PRESENTED, EXTENDED FOUR-BEDROOM DETACHED PROPERTY \*\*\* DESIGNED WITH BOTH STYLE AND FUNCTIONALITY IN MIND \*\*\* IT OFFERS A SPACIOUS OPEN PLAN KITCHEN/LIVING/DINING ROOM OPENING OUT TO THE GARDEN - A PERFECT FAMILY/ENTERTAINING SPACE \*\*\* SEPARATE LIVING ROOM \*\*\* QUIRKY DOWNSTAIRS CLOAKROOM \*\*\* EN SUITE TO THE MAIN BEDROOM \*\*\* FAMILY BATHROOM \*\*\* BUILT IN WARDROBES IN THREE OF THE BEDROOMS \*\*\* GARAGE \*\*\* OFF STREET PARKING \*\*\* SET IN A HIGHLY DESIRABLE CLOSE WHERE IT IS ONLY ONE OF EIGHT DETACHED PROPERTIES BUILT TO A HIGH STANDARD \*\*\* WALKING DISTANCE TO THE CENTRE OF THE HISTORIC, MEDIEVAL AXBRIDGE WHERE YOU WILL SEE CAFES, PUBS, CO OP, CHEMIST AND POST OFFICE \*\*\* EPC TO BE CONFIRMED \*\*\* COUNCIL TAX BAND E \*\*\*

#### Hall

Access to the property is via a composite door leading straight into the hallway. Has wood effect laminate flooring, ceiling spotlights, radiator, doors to the living room, kitchen/diner/family room, downstairs cloakroom and stairs to the first floor landing.

#### 16' x 12' (4.88m x 3.66m)

Is a front aspect room with a bay fronted UPVC double glazed window, built in bespoke shutters, ceiling light, radiator, a feature cast iron wood burning stove, sat on a slate hearth, either side of this are built in cupboards and shelving.

#### Kitchen/Diner/Family Room 24'1" x 20'8" (7.34m x 6.30m)

This rear aspect room has been extended with bi-fold doors to the garden, a UPVC double glazed window, and three velux windows letting in huge amount of light, wood effect laminate flooring, ceiling spotlights, to the kitchen area, base cupboards and tall cupboards, marble work surface over, one and half bowl composite sink with mixer tap over, a integrated bosch microwave oven, a Range cooker with four ovens and seven gas rings over, extractor fan above, space for a large American style fridge freezer. One of the cupboards houses the Valiant boiler. Breakfast bar seating for up to three people, also built in bookshelves on the breakfast bar side, large radiator, the dining area has plenty of space for dining table and chairs. The living area has plenty of space for comfy sofas. Door to the garage.