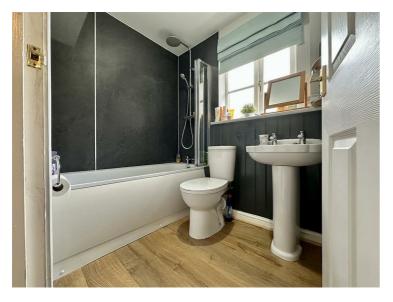

#### Family Bathroom

6'10" x 5'4" (2.08m x 1.63m)

Is a side aspect room with an obscure UPVC double glazed window, ceiling light, radiator, wood effect vinyl flooring, low level wc, wash hand basin, panel enclosed bath housing mains shower system to one end.