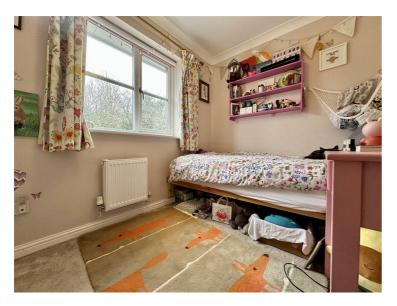

#### Bedroom Three 8'5" x 1'11" (2.57m x 0.58m)

A rear aspect room with a UPVC double glazed window, ceiling light, radiator, built in double wardrobe.

**Bedroom Four** 8'6" x 6'9" (2.59m x 2.06m) Is a front aspect room with a UPVC double glazed window, ceiling light, radiator built in double wardrobe.