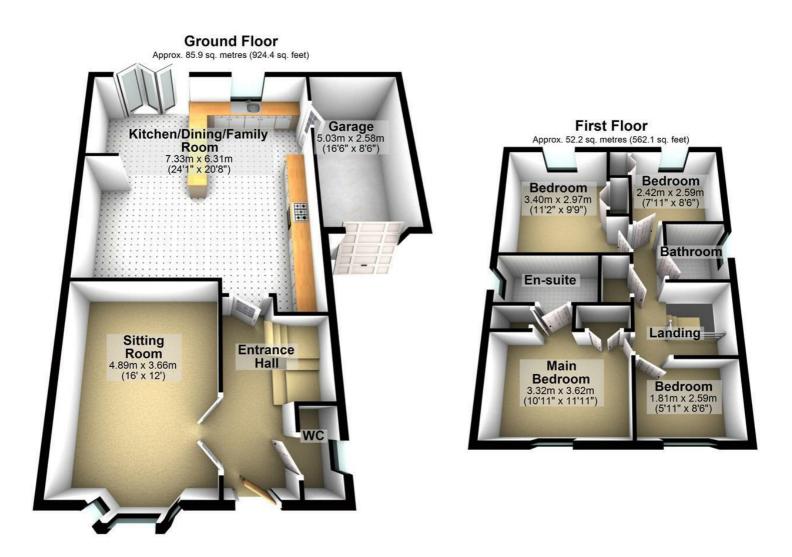

#### Hall

Access to the property is via a composite door leading straight into the hallway. Has wood effect laminate flooring, ceiling spotlights, radiator, doors to the living room, kitchen/diner/family room, downstairs cloakroom and stairs to the first floor landing.

#### Cloakroom

Is a side aspect room with a UPVC double glazed window, ceiling light, radiator, a really funky original floor which has 1p coins encased with a sealant over, low level wc, wash hand basin.

#### 16' x 12' (4.88m x 3.66m)

Is a front aspect room with a bay fronted UPVC double glazed window, built in bespoke shutters, ceiling light, radiator, a feature cast iron wood burning stove, sat on a slate hearth, either side of this are built in cupboards and shelving.

#### Kitchen/Diner/Family Room 24'1" x 20'8" (7.34m x 6.30m)

This rear aspect room has been extended with bi-fold doors to the garden, a UPVC double glazed window, and three velux windows letting in huge amount of light, wood effect laminate flooring, ceiling spotlights, to the kitchen area, base cupboards and tall cupboards, marble work surface over, one and half bowl composite sink with mixer tap over, a integrated bosch microwave oven, a Range cooker with four ovens and seven gas rings over, extractor fan above, space for a large American style fridge freezer. One of the cupboards houses the Valiant boiler. Breakfast bar seating for up to three people, also built in bookshelves on the breakfast bar side, large radiator, the dining area has plenty of space for dining table and chairs. The living area has plenty of space for comfy sofas. Door to the garage.

### Landing

On approach there is a UPVC double glazed window, ceiling light, loft hatch giving access to roof space, radiator, doors to bedrooms, family bathroom, and a large storage/airing cupboard.

### 12' x 8'9" (3.66m x 2.67m)

A front aspect room with a UPVC double glazed window, ceiling light, radiator, built in double wardrobe, door to the en-suite shower room.

#### En-Suite

Has a side aspect obscure UPVC double glazed window, tiled flooring, ceiling light, radiator, low level wc, wash hand basin, step in shower enclosure housing mains shower system, extractor fan.

#### Bedroom Two

11'2" x 10'9" (3.40m x 3.28m)

A rear aspect room with a UPVC double glazed window, ceiling light, radiator, built in double wardrobe.

#### Bedroom Three 8'5" x 1'11" (2.57m x 0.58m)

A rear aspect room with a UPVC double glazed window, ceiling light, radiator, built in double wardrobe.

**Bedroom Four** 8'6" x 6'9" (2.59m x 2.06m) Is a front aspect room with a UPVC double glazed window, ceiling light, radiator built in double wardrobe.

#### Family Bathroom

6'10" x 5'4" (2.08m x 1.63m)

Is a side aspect room with an obscure UPVC double glazed window, ceiling light, radiator, wood effect vinyl flooring, low level wc, wash hand basin, panel enclosed bath housing mains shower system to one end.

Total area: approx. 138.1 sq. metres (1486.5 sq. feet)

2 Bath Street, Cheddar, Somerset, BS27 3AA Tel: 01934 742966 enquiries@laurelandwylde.co.uk www.laurelandwylde.co.uk