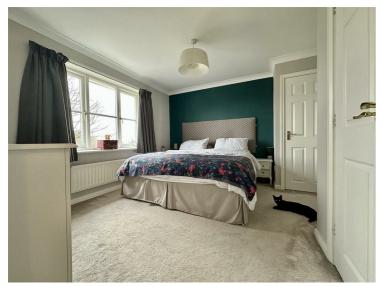

#### Master Bedroom

### 12' x 8'9" (3.66m x 2.67m)

A front aspect room with a UPVC double glazed window, ceiling light, radiator, built in double wardrobe, door to the en-suite shower room.