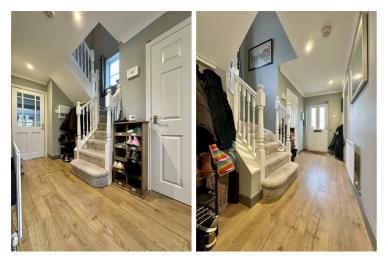

#### Hall

Access to the property is via a composite door leading straight into the hallway. Has wood effect laminate flooring, ceiling spotlights, radiator, doors to the living room, kitchen/diner/family room, downstairs cloakroom and stairs to the first floor landing.

### Landing

On approach there is a UPVC double glazed window, ceiling light, loft hatch giving access to roof space, radiator, doors to bedrooms, family bathroom, and a large storage/airing cupboard.