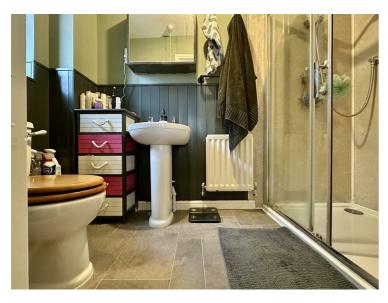

#### Family Bathroom

6'10" x 5'4" (2.08m x 1.63m)

Is a side aspect room with an obscure UPVC double glazed window, ceiling light, radiator, wood effect vinyl flooring, low level wc, wash hand basin, panel enclosed bath housing mains shower system to one end.