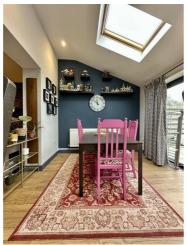

Kitchen/Diner/Family Room 24'1" x 20'8" (7.34m x 6.30m)

This rear aspect room has been extended with bi-fold doors to the garden, a UPVC double glazed window, and three velux windows letting in huge amount of light, wood effect laminate flooring, ceiling spotlights, to the kitchen area, base cupboards and tall cupboards, marble work surface over, one and half bowl composite sink with mixer tap over, a integrated bosch microwave oven, a Range cooker with four ovens and seven gas rings over, extractor fan above, space for a large American style fridge freezer. One of the cupboards houses the Valiant boiler. Breakfast bar seating for up to three people, also built in bookshelves on the breakfast bar side, large radiator, the dining area has plenty of space for dining table and chairs. The living area has plenty of space for comfy sofas. Door to the garage.