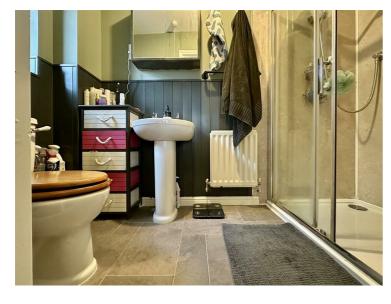

### **En-Suite**

Has a side aspect obscure UPVC double glazed window, tiled flooring, ceiling light, radiator, low level wc, wash hand basin, step in shower enclosure housing mains shower system, extractor fan.

### Family Bathroom

6'10" x 5'4" (2.08m x 1.63m)

Is a side aspect room with an obscure UPVC double glazed window, ceiling light, radiator, wood effect vinyl flooring, low level wc, wash hand basin, panel enclosed bath housing mains shower system to one end.