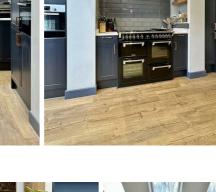

Kitchen/Diner/Family Room 24'1" x 20'8" (7.34m x 6.30m)

This rear aspect room has been extended with bi-fold doors to the garden, a UPVC double glazed window, and three velux windows letting in huge amount of light, wood effect laminate flooring, ceiling spotlights, to the kitchen area, base cupboards and tall cupboards, marble work surface over, one and half bowl composite sink with mixer tap over, a integrated bosch microwave oven, a Range cooker with four ovens and seven gas rings over, extractor fan above, space for a large American style fridge freezer. One of the cupboards houses the Valiant boiler. Breakfast bar seating for up to three people, also built in bookshelves on the breakfast bar side, large radiator, the dining area has plenty of space for dining table and chairs. The living area has plenty of space for comfy sofas. Door to the garage.