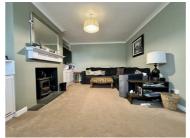

### Lounge

16' x 12' (4.88m x 3.66m)

Is a front aspect room with a bay fronted UPVC double glazed window, built in bespoke shutters, ceiling light, radiator, a feature cast iron wood burning stove, sat on a slate hearth, either side of this are built in cupboards and shelving.