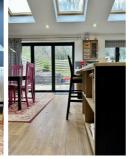

Kitchen/Diner/Family Room 24'1" x 20'8" (7.34m x 6.30m)

This rear aspect room has been extended with bi-fold doors to the garden, a UPVC double glazed window, and three velux windows letting in huge amount of light, wood effect laminate flooring, ceiling spotlights, to the kitchen area, base cupboards and tall cupboards, marble work surface over, one and half bowl composite sink with mixer tap over, a integrated bosch microwave oven, a Range cooker with four ovens and seven gas rings over, extractor fan above, space for a large American style fridge freezer. One of the cupboards houses the Valiant boiler. Breakfast bar seating for up to three people, also built in bookshelves on the breakfast bar side, large radiator, the dining area has plenty of space for dining table and chairs. The living area has plenty of space for comfy sofas. Door to the garage.