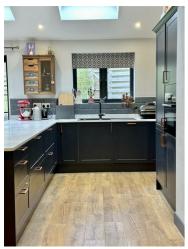

Kitchen/Diner/Family Room 24'1" x 20'8" (7.34m x 6.30m)

This rear aspect room has been extended with bi-fold doors to the garden, a UPVC double glazed window, and three velux windows letting in huge amount of light, wood effect laminate flooring, ceiling spotlights, to the kitchen area, base cupboards and tall cupboards, marble work surface over, one and half bowl composite sink with mixer tap over, a integrated bosch microwave oven, a Range cooker with four ovens and seven gas rings over, extractor fan above, space for a large American style fridge freezer. One of the cupboards houses the Valiant boiler. Breakfast bar seating for up to three people, also built in bookshelves on the breakfast bar side, large radiator, the dining area has plenty of space for dining table and chairs. The living area has plenty of space for comfy sofas. Door to the garage.