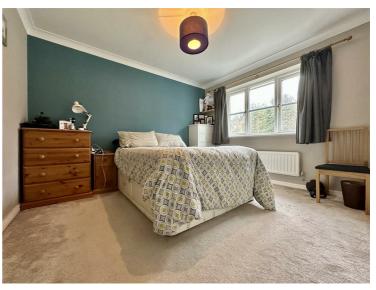

### Master Bedroom

12' x 8'9" (3.66m x 2.67m)

A front aspect room with a UPVC double glazed window, ceiling light, radiator, built in double wardrobe, door to the en-suite shower room.