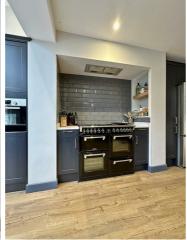

Kitchen/Diner/Family Room 24'1" x 20'8" (7.34m x 6.30m)

This rear aspect room has been extended with bi-fold doors to the garden, a UPVC double glazed window, and three velux windows letting in huge amount of light, wood effect laminate flooring, ceiling spotlights, to the kitchen area, base cupboards and tall cupboards, marble work surface over, one and half bowl composite sink with mixer tap over, a integrated bosch microwave oven, a Range cooker with four ovens and seven gas rings over, extractor fan above, space for a large American style fridge freezer. One of the cupboards houses the Valiant boiler. Breakfast bar seating for up to three people, also built in bookshelves on the breakfast bar side, large radiator, the dining area has plenty of space for dining table and chairs. The living area has plenty of space for comfy sofas. Door to the garage.