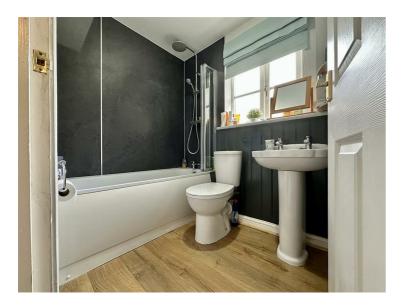

### Family Bathroom

6'10" x 5'4" (2.08m x 1.63m)

Is a side aspect room with an obscure UPVC double glazed window, ceiling light, radiator, wood effect vinyl flooring, low level wc, wash hand basin, panel enclosed bath housing mains shower system to one end.