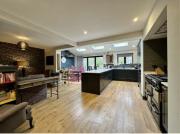

Kitchen/Diner/Family Room 24'1" x 20'8" (7.34m x 6.30m)

This rear aspect room has been extended with bi-fold doors to the garden, a UPVC double glazed window, and three velux windows letting in huge amount of light, wood effect laminate flooring, ceiling spotlights, to the kitchen area, base cupboards and tall cupboards, marble work surface over, one and half bowl composite sink with mixer tap over, a integrated bosch microwave oven, a Range cooker with four ovens and seven gas rings over, extractor fan above, space for a large American style fridge freezer. One of the cupboards houses the Valiant boiler. Breakfast bar seating for up to three people, also built in bookshelves on the breakfast bar side, large radiator, the dining area has plenty of space for dining table and chairs. The living area has plenty of space for comfy sofas. Door to the garage.