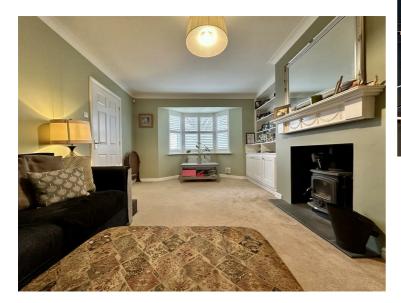

### Lounge

16' x 12' (4.88m x 3.66m)

Is a front aspect room with a bay fronted UPVC double glazed window, built in bespoke shutters, ceiling light, radiator, a feature cast iron wood burning stove, sat on a slate hearth, either side of this are built in cupboards and shelving.