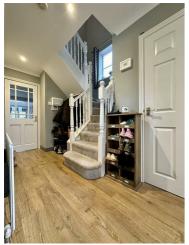

### Hall

Access to the property is via a composite door leading straight into the hallway. Has wood effect laminate flooring, ceiling spotlights, radiator, doors to the living room, kitchen/diner/family room, downstairs cloakroom and stairs to the first floor landing.

# Landing

On approach there is a UPVC double glazed window, ceiling light, loft hatch giving access to roof space, radiator, doors to bedrooms, family bathroom, and a large storage/airing cupboard.