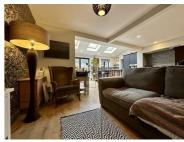

### Lounge

16' x 12' (4.88m x 3.66m)

Is a front aspect room with a bay fronted UPVC double glazed window, built in bespoke shutters, ceiling light, radiator, a feature cast iron wood burning stove, sat on a slate hearth, either side of this are built in cupboards and shelving.