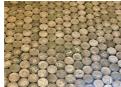

### Cloakroom

Is a side aspect room with a UPVC double glazed window, ceiling light, radiator, a really funky original floor which has 1p coins encased with a sealant over, low level wc, wash hand basin.