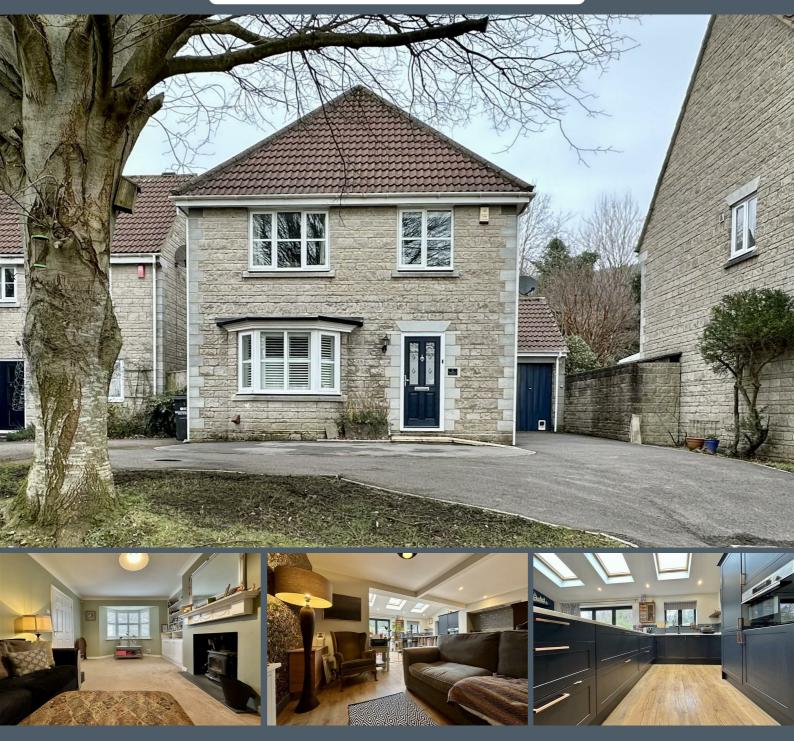

### Hall

Access to the property is via a composite door leading straight into the hallway. Has wood effect laminate flooring, ceiling spotlights, radiator, doors to the living room, kitchen/diner/family room, downstairs cloakroom and stairs to the first floor landing.

# Landing

On approach there is a UPVC double glazed window, ceiling light, loft hatch giving access to roof space, radiator, doors to bedrooms, family bathroom, and a large storage/airing cupboard.