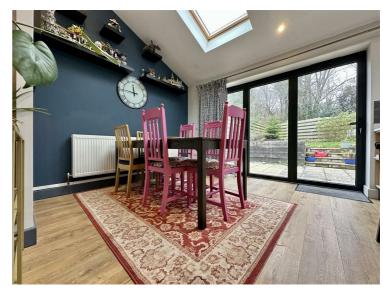

Kitchen/Diner/Family Room 24'1" x 20'8" (7.34m x 6.30m)

This rear aspect room has been extended with bi-fold doors to the garden, a UPVC double glazed window, and three velux windows letting in huge amount of light, wood effect laminate flooring, ceiling spotlights, to the kitchen area, base cupboards and tall cupboards, marble work surface over, one and half bowl composite sink with mixer tap over, a integrated bosch microwave oven, a Range cooker with four ovens and seven gas rings over, extractor fan above, space for a large American style fridge freezer. One of the cupboards houses the Valiant boiler. Breakfast bar seating for up to three people, also built in bookshelves on the breakfast bar side, large radiator, the dining area has plenty of space for dining table and chairs. The living area has plenty of space for comfy sofas. Door to the garage.