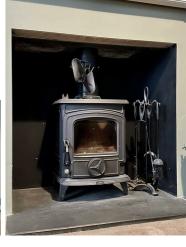

### Lounge

16' x 12' (4.88m x 3.66m)

Is a front aspect room with a bay fronted UPVC double glazed window, built in bespoke shutters, ceiling light, radiator, a feature cast iron wood burning stove, sat on a slate hearth, either side of this are built in cupboards and shelving.