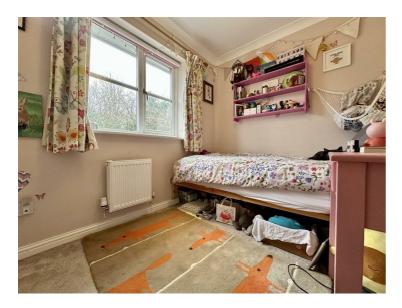

### **Bedroom Two**

11'2" x 10'9" (3.40m x 3.28m)

A rear aspect room with a UPVC double glazed window, ceiling light, radiator, built in double wardrobe.

### **Bedroom Three**

8'5" x 1'11" (2.57m x 0.58m)

A rear aspect room with a UPVC double glazed window, ceiling light, radiator, built in double wardrobe.

## **Bedroom Four**

8'6" x 6'9" (2.59m x 2.06m)

Is a front aspect room with a UPVC double glazed window, ceiling light, radiator built in double wardrobe.