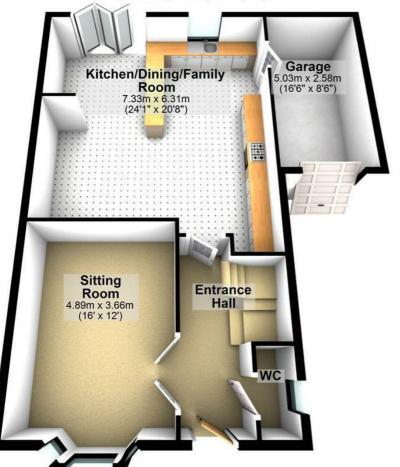

### Hall

Access to the property is via a composite door leading straight into the hallway. Has wood effect laminate flooring, ceiling spotlights, radiator, doors to the living room, kitchen/diner/family room, downstairs cloakroom and stairs to the first floor landing.

### Cloakroom

Is a side aspect room with a UPVC double glazed window, ceiling light, radiator, a really funky original floor which has 1p coins encased with a sealant over, low level wc, wash hand basin.

### Lounge

16' x 12' (4.88m x 3.66m)

Is a front aspect room with a bay fronted UPVC double glazed window, built in bespoke shutters, ceiling light, radiator, a feature cast iron wood burning stove, sat on a slate hearth, either side of this are built in cupboards and shelving.

Kitchen/Diner/Family Room 24'1" x 20'8" (7.34m x 6.30m)

This rear aspect room has been extended with bi-fold doors to the garden, a UPVC double glazed window, and three velux windows letting in huge amount of light, wood effect laminate flooring, ceiling spotlights, to the kitchen area, base cupboards and tall cupboards, marble work surface over, one and half bowl composite sink with mixer tap over, a integrated bosch microwave oven, a Range cooker with four ovens and seven gas rings over, extractor fan above, space for a large American style fridge freezer. One of the cupboards houses the Valiant boiler. Breakfast bar seating for up to three people, also built in bookshelves on the breakfast bar side, large radiator, the dining area has plenty of space for dining table and chairs. The living area has plenty of space for comfy sofas. Door to the garage.

# **Ground Floor**

Approx. 85.9 sq. metres (924.4 sq. feet)