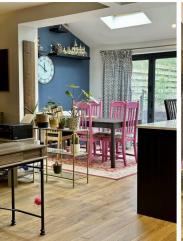

Kitchen/Diner/Family Room 24'1" x 20'8" (7.34m x 6.30m)

This rear aspect room has been extended with bi-fold doors to the garden, a UPVC double glazed window, and three velux windows letting in huge amount of light, wood effect laminate flooring, ceiling spotlights, to the kitchen area, base cupboards and tall cupboards, marble work surface over, one and half bowl composite sink with mixer tap over, a integrated bosch microwave oven, a Range cooker with four ovens and seven gas rings over, extractor fan above, space for a large American style fridge freezer. One of the cupboards houses the Valiant boiler. Breakfast bar seating for up to three people, also built in bookshelves on the breakfast bar side, large radiator, the dining area has plenty of space for dining table and chairs. The living area has plenty of space for comfy sofas. Door to the garage.