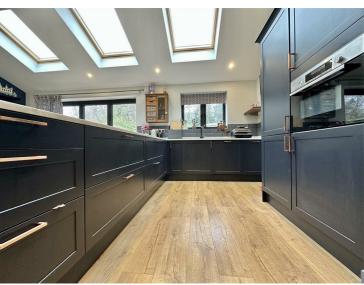

Kitchen/Diner/Family Room 24'1" x 20'8" (7.34m x 6.30m)

This rear aspect room has been extended with bi-fold doors to the garden, a UPVC double glazed window, and three velux windows letting in huge amount of light, wood effect laminate flooring, ceiling spotlights, to the kitchen area, base cupboards and tall cupboards, marble work surface over, one and half bowl composite sink with mixer tap over, a integrated bosch microwave oven, a Range cooker with four ovens and seven gas rings over, extractor fan above, space for a large American style fridge freezer. One of the cupboards houses the Valiant boiler. Breakfast bar seating for up to three people, also built in bookshelves on the breakfast bar side, large radiator, the dining area has plenty of space for dining table and chairs. The living area has plenty of space for comfy sofas. Door to the garage.