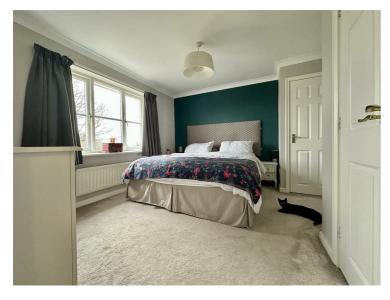

### Master Bedroom

12' x 8'9" (3.66m x 2.67m)

A front aspect room with a UPVC double glazed window, ceiling light, radiator, built in double wardrobe, door to the en-suite shower room.