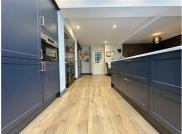

Kitchen/Diner/Family Room 24'1" x 20'8" (7.34m x 6.30m)

This rear aspect room has been extended with bi-fold doors to the garden, a UPVC double glazed window, and three velux windows letting in huge amount of light, wood effect laminate flooring, ceiling spotlights, to the kitchen area, base cupboards and tall cupboards, marble work surface over, one and half bowl composite sink with mixer tap over, a integrated bosch microwave oven, a Range cooker with four ovens and seven gas rings over, extractor fan above, space for a large American style fridge freezer. One of the cupboards houses the Valiant boiler. Breakfast bar seating for up to three people, also built in bookshelves on the breakfast bar side, large radiator, the dining area has plenty of space for dining table and chairs. The living area has plenty of space for comfy sofas. Door to the garage.