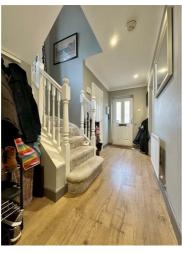

### Cloakroom

Is a side aspect room with a UPVC double glazed window, ceiling light, radiator, a really funky original floor which has 1p coins encased with a sealant over, low level wc, wash hand basin.