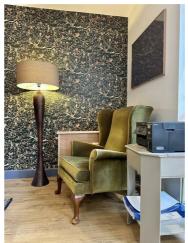

### Lounge

16' x 12' (4.88m x 3.66m)

Is a front aspect room with a bay fronted UPVC double glazed window, built in bespoke shutters, ceiling light, radiator, a feature cast iron wood burning stove, sat on a slate hearth, either side of this are built in cupboards and shelving.