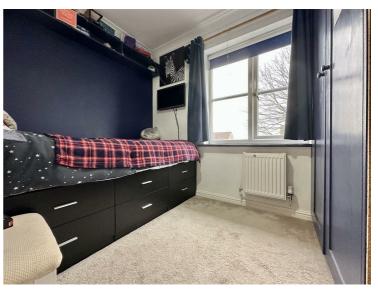

### **Bedroom Two**

11'2" x 10'9" (3.40m x 3.28m)

A rear aspect room with a UPVC double glazed window, ceiling light, radiator, built in double wardrobe.

### **Bedroom Three**

8'5" x 1'11" (2.57m x 0.58m)

A rear aspect room with a UPVC double glazed window, ceiling light, radiator, built in double wardrobe.

## **Bedroom Four**

8'6" x 6'9" (2.59m x 2.06m)

Is a front aspect room with a UPVC double glazed window, ceiling light, radiator built in double wardrobe.