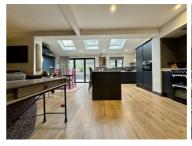

Kitchen/Diner/Family Room 24'1" x 20'8" (7.34m x 6.30m)

This rear aspect room has been extended with bi-fold doors to the garden, a UPVC double glazed window, and three velux windows letting in huge amount of light, wood effect laminate flooring, ceiling spotlights, to the kitchen area, base cupboards and tall cupboards, marble work surface over, one and half bowl composite sink with mixer tap over, a integrated bosch microwave oven, a Range cooker with four ovens and seven gas rings over, extractor fan above, space for a large American style fridge freezer. One of the cupboards houses the Valiant boiler. Breakfast bar seating for up to three people, also built in bookshelves on the breakfast bar side, large radiator, the dining area has plenty of space for dining table and chairs. The living area has plenty of space for comfy sofas. Door to the garage.