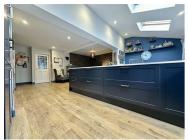

Kitchen/Diner/Family Room 24'1" x 20'8" (7.34m x 6.30m)

This rear aspect room has been extended with bi-fold doors to the garden, a UPVC double glazed window, and three velux windows letting in huge amount of light, wood effect laminate flooring, ceiling spotlights, to the kitchen area, base cupboards and tall cupboards, marble work surface over, one and half bowl composite sink with mixer tap over, a integrated bosch microwave oven, a Range cooker with four ovens and seven gas rings over, extractor fan above, space for a large American style fridge freezer. One of the cupboards houses the Valiant boiler. Breakfast bar seating for up to three people, also built in bookshelves on the breakfast bar side, large radiator, the dining area has plenty of space for dining table and chairs. The living area has plenty of space for comfy sofas. Door to the garage.