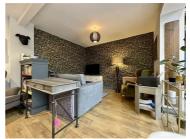

### Lounge

16' x 12' (4.88m x 3.66m)

Is a front aspect room with a bay fronted UPVC double glazed window, built in bespoke shutters, ceiling light, radiator, a feature cast iron wood burning stove, sat on a slate hearth, either side of this are built in cupboards and shelving.