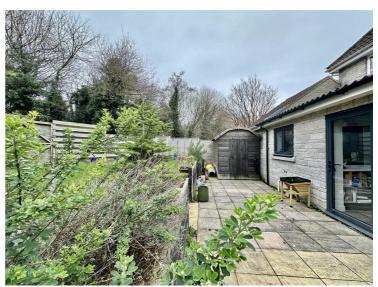

#### **Rear Garden**

Enclosed to all sides by fence panels, with a gate giving access to behind, large patio area and steps leading to a lawn area with flower tree boarders, shed to one corner for storage.