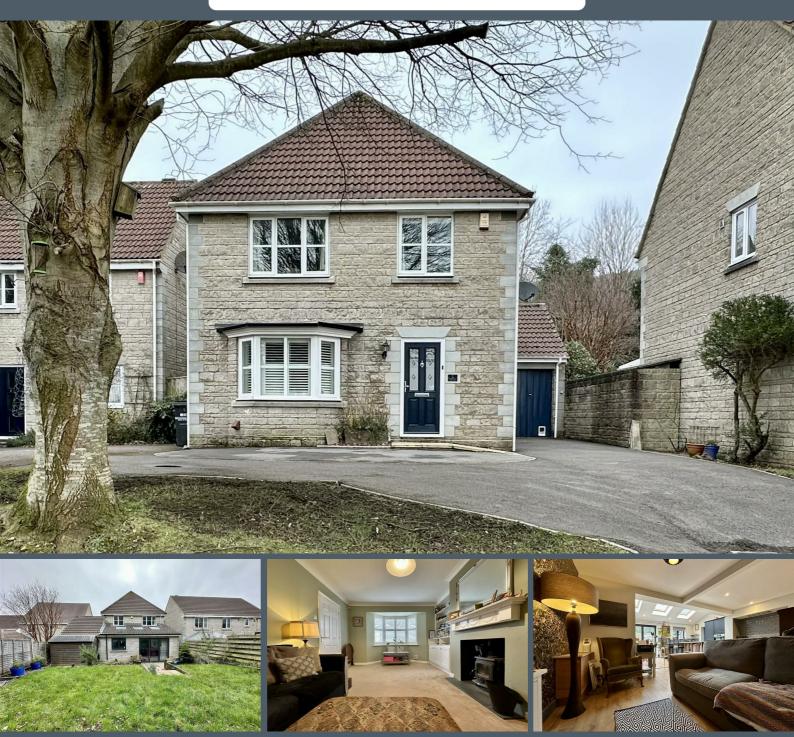

### 5 Barnabas Close, Axbridge, Somerset BS26 2HG Offers over £500,000

\*\*\* BEAUTIFULLY PRESENTED, EXTENDED FOUR-BEDROOM DETACHED PROPERTY \*\*\* DESIGNED WITH BOTH STYLE AND FUNCTIONALITY IN MIND \*\*\* IT OFFERS A SPACIOUS OPEN PLAN KITCHEN/LIVING/DINING ROOM OPENING OUT TO THE GARDEN - A PERFECT FAMILY/ENTERTAINING SPACE \*\*\* SEPARATE LIVING ROOM \*\*\* QUIRKY DOWNSTAIRS CLOAKROOM \*\*\* EN SUITE TO THE MAIN BEDROOM \*\*\* FAMILY BATHROOM \*\*\* BUILT IN WARDROBES IN THREE OF THE BEDROOMS \*\*\* GARAGE \*\*\* OFF STREET PARKING \*\*\* SET IN A HIGHLY DESIRABLE CLOSE WHERE IT IS ONLY ONE OF EIGHT DETACHED PROPERTIES BUILT TO A HIGH STANDARD \*\*\* WALKING DISTANCE TO THE CENTRE OF HISTORIC, MEDIEVAL AXBRIDGE WHERE YOU WILL CAFES, PUBS, CO OP, CHEMIST AND POST OFFICE \*\*\* EPC TO BE CONFIRMED \*\*\* COUNCIL TAX BAND E \*\*\* NO ONWARD CHAIN \*\*\*

#### Hall

Access to the property is via a composite door leading straight into the hallway. Has wood effect laminate flooring, ceiling spotlights, radiator, doors to the living room, kitchen/diner/family room, downstairs cloakroom and stairs to the first floor landing.

#### 16' x 12' (4.88m x 3.66m)

Is a front aspect room with a bay fronted UPVC double glazed window, built in bespoke shutters, ceiling light, radiator, a feature cast iron wood burning stove, sat on a slate hearth, either side of this are built in cupboards and shelving.

#### Kitchen/Diner/Family Room 24'1" x 20'8" (7.34m x 6.30m)

This rear aspect room has been extended with bi-fold doors to the garden, a UPVC double glazed window, and three velux windows letting in huge amount of light, wood effect laminate flooring, ceiling spotlights, to the kitchen area, base cupboards and tall cupboards, marble work surface over, one and half bowl composite sink with mixer tap over, a integrated bosch microwave oven, a Range cooker with four ovens and seven gas rings over, extractor fan above, space for a large American style fridge freezer. One of the cupboards houses the Valiant boiler. Breakfast bar seating for up to three people, also built in bookshelves on the breakfast bar side, large radiator, the dining area has plenty of space for dining table and chairs. The living area has plenty of space for comfy sofas. Door to the garage.

#### **Rear Garden**

Enclosed to all sides by fence panels, with a gate giving access to behind, large patio area and steps leading to a lawn area with flower tree boarders, shed to one corner for storage.