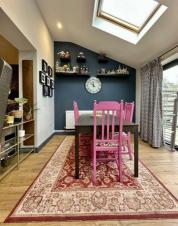

#### Kitchen/Diner/Family Room 24'1" x 20'8" (7.34m x 6.30m)

This rear aspect room has been extended with bi-fold doors to the garden, a UPVC double glazed window, and three velux windows letting in huge amount of light, wood effect laminate flooring, ceiling spotlights, to the kitchen area, base cupboards and tall cupboards, marble work surface over, one and half bowl composite sink with mixer tap over, a integrated bosch microwave oven, a Range cooker with four ovens and seven gas rings over, extractor fan above, space for a large American style fridge freezer. One of the cupboards houses the Valiant boiler. Breakfast bar seating for up to three people, also built in bookshelves on the breakfast bar side, large radiator, the dining area has plenty of space for dining table and chairs. The living area has plenty of space for comfy sofas. Door to the garage.