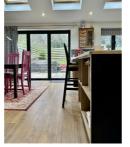

#### Kitchen/Diner/Family Room 24'1" x 20'8" (7.34m x 6.30m)

This rear aspect room has been extended with bi-fold doors to the garden, a UPVC double glazed window, and three velux windows letting in huge amount of light, wood effect laminate flooring, ceiling spotlights, to the kitchen area, base cupboards and tall cupboards, marble work surface over, one and half bowl composite sink with mixer tap over, a integrated bosch microwave oven, a Range cooker with four ovens and seven gas rings over, extractor fan above, space for a large American style fridge freezer. One of the cupboards houses the Valiant boiler. Breakfast bar seating for up to three people, also built in bookshelves on the breakfast bar side, large radiator, the dining area has plenty of space for dining table and chairs. The living area has plenty of space for comfy sofas. Door to the garage.