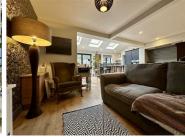

#### Lounge

#### 16' x 12' (4.88m x 3.66m)

Is a front aspect room with a bay fronted UPVC double glazed window, built in bespoke shutters, ceiling light, radiator, a feature cast iron wood burning stove, sat on a slate hearth, either side of this are built in cupboards and shelving.