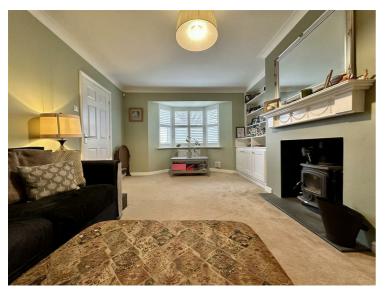

#### 16' x 12' (4.88m x 3.66m)

Is a front aspect room with a bay fronted UPVC double glazed window, built in bespoke shutters, ceiling light, radiator, a feature cast iron wood burning stove, sat on a slate hearth, either side of this are built in cupboards and shelving.