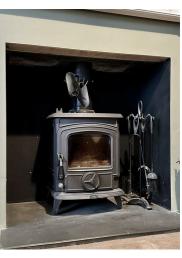

#### 16' x 12' (4.88m x 3.66m)

Is a front aspect room with a bay fronted UPVC double glazed window, built in bespoke shutters, ceiling light, radiator, a feature cast iron wood burning stove, sat on a slate hearth, either side of this are built in cupboards and shelving.