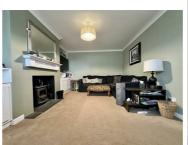

#### Lounge

#### 16' x 12' (4.88m x 3.66m)

Is a front aspect room with a bay fronted UPVC double glazed window, built in bespoke shutters, ceiling light, radiator, a feature cast iron wood burning stove, sat on a slate hearth, either side of this are built in cupboards and shelving.