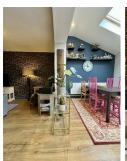

#### Kitchen/Diner/Family Room 24'1" x 20'8" (7.34m x 6.30m)

This rear aspect room has been extended with bi-fold doors to the garden, a UPVC double glazed window, and three velux windows letting in huge amount of light, wood effect laminate flooring, ceiling spotlights, to the kitchen area, base cupboards and tall cupboards, marble work surface over, one and half bowl composite sink with mixer tap over, a integrated bosch microwave oven, a Range cooker with four ovens and seven gas rings over, extractor fan above, space for a large American style fridge freezer. One of the cupboards houses the Valiant boiler. Breakfast bar seating for up to three people, also built in bookshelves on the breakfast bar side, large radiator, the dining area has plenty of space for dining table and chairs. The living area has plenty of space for comfy sofas. Door to the garage.