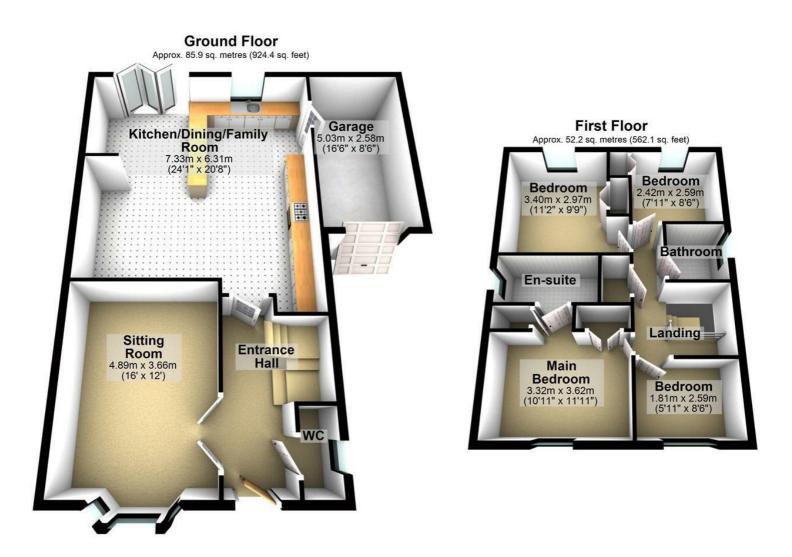

#### Hall

Access to the property is via a composite door leading straight into the hallway. Has wood effect laminate flooring, ceiling spotlights, radiator, doors to the living room, kitchen/diner/family room, downstairs cloakroom and stairs to the first floor landing.

#### Cloakroom

Is a side aspect room with a UPVC double glazed window, ceiling light, radiator, a really funky original floor which has 1p coins encased with a sealant over, low level wc, wash hand basin.

#### 16' x 12' (4.88m x 3.66m)

Is a front aspect room with a bay fronted UPVC double glazed window, built in bespoke shutters, ceiling light, radiator, a feature cast iron wood burning stove, sat on a slate hearth, either side of this are built in cupboards and shelving.

#### Kitchen/Diner/Family Room 24'1" x 20'8" (7.34m x 6.30m)

This rear aspect room has been extended with bi-fold doors to the garden, a UPVC double glazed window, and three velux windows letting in huge amount of light, wood effect laminate flooring, ceiling spotlights, to the kitchen area, base cupboards and tall cupboards, marble work surface over, one and half bowl composite sink with mixer tap over, a integrated bosch microwave oven, a Range cooker with four ovens and seven gas rings over, extractor fan above, space for a large American style fridge freezer. One of the cupboards houses the Valiant boiler. Breakfast bar seating for up to three people, also built in bookshelves on the breakfast bar side, large radiator, the dining area has plenty of space for dining table and chairs. The living area has plenty of space for comfy sofas. Door to the garage.

#### Landing

On approach there is a UPVC double glazed window, ceiling light, loft hatch giving access to roof space, radiator, doors to bedrooms, family bathroom, and a large storage/airing cupboard.

#### 12' x 8'9" (3.66m x 2.67m)

A front aspect room with a UPVC double glazed window, ceiling light, radiator, built in double wardrobe, door to the en-suite shower room.

#### En-Suite

Has a side aspect obscure UPVC double glazed window, tiled flooring, ceiling light, radiator, low level wc, wash hand basin, step in shower enclosure housing mains shower system, extractor fan.

#### Bedroom Two

11'2" x 10'9" (3.40m x 3.28m)

A rear aspect room with a UPVC double glazed window, ceiling light, radiator, built in double wardrobe.

#### Bedroom Three 8'5" x 1'11" (2.57m x 0.58m)

A rear aspect room with a UPVC double glazed window, ceiling light, radiator, built in double wardrobe.

**Bedroom Four** 8'6" x 6'9" (2.59m x 2.06m) Is a front aspect room with a UPVC double glazed window, ceiling light, radiator built in double wardrobe.

#### Family Bathroom

**6'10" x 5'4" (2.08m x 1.63m)** Is a side aspect room with an obscure UPVC double glazed window, ceiling light, radiator, wood effect vinyl flooring, low level wc, wash hand basin, panel enclosed bath housing mains shower system to one end.

Total area: approx. 138.1 sq. metres (1486.5 sq. feet)

2 Bath Street, Cheddar, Somerset, BS27 3AA Tel: 01934 742966 enquiries@laurelandwylde.co.uk www.laurelandwylde.co.uk