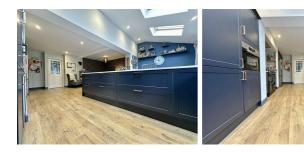

#### Kitchen/Diner/Family Room 24'1" x 20'8" (7.34m x 6.30m)

This rear aspect room has been extended with bi-fold doors to the garden, a UPVC double glazed window, and three velux windows letting in huge amount of light, wood effect laminate flooring, ceiling spotlights, to the kitchen area, base cupboards and tall cupboards, marble work surface over, one and half bowl composite sink with mixer tap over, a integrated bosch microwave oven, a Range cooker with four ovens and seven gas rings over, extractor fan above, space for a large American style fridge freezer. One of the cupboards houses the Valiant boiler. Breakfast bar seating for up to three people, also built in bookshelves on the breakfast bar side, large radiator, the dining area has plenty of space for dining table and chairs. The living area has plenty of space for comfy sofas. Door to the garage.