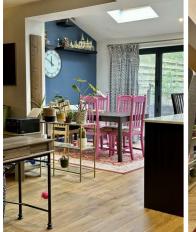

#### Kitchen/Diner/Family Room 24'1" x 20'8" (7.34m x 6.30m)

This rear aspect room has been extended with bi-fold doors to the garden, a UPVC double glazed window, and three velux windows letting in huge amount of light, wood effect laminate flooring, ceiling spotlights, to the kitchen area, base cupboards and tall cupboards, marble work surface over, one and half bowl composite sink with mixer tap over, a integrated bosch microwave oven, a Range cooker with four ovens and seven gas rings over, extractor fan above, space for a large American style fridge freezer. One of the cupboards houses the Valiant boiler. Breakfast bar seating for up to three people, also built in bookshelves on the breakfast bar side, large radiator, the dining area has plenty of space for dining table and chairs. The living area has plenty of space for comfy sofas. Door to the garage.