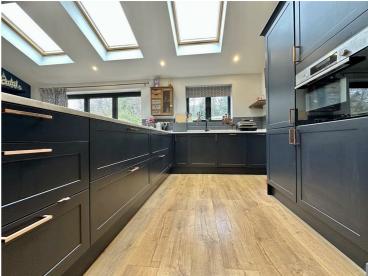

#### Kitchen/Diner/Family Room 24'1" x 20'8" (7.34m x 6.30m)

This rear aspect room has been extended with bi-fold doors to the garden, a UPVC double glazed window, and three velux windows letting in huge amount of light, wood effect laminate flooring, ceiling spotlights, to the kitchen area, base cupboards and tall cupboards, marble work surface over, one and half bowl composite sink with mixer tap over, a integrated bosch microwave oven, a Range cooker with four ovens and seven gas rings over, extractor fan above, space for a large American style fridge freezer. One of the cupboards houses the Valiant boiler. Breakfast bar seating for up to three people, also built in bookshelves on the breakfast bar side, large radiator, the dining area has plenty of space for dining table and chairs. The living area has plenty of space for comfy sofas. Door to the garage.