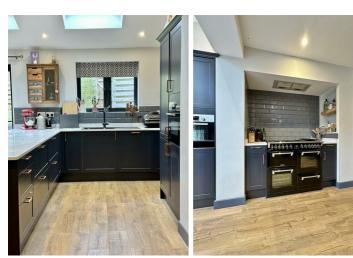

#### Kitchen/Diner/Family Room 24'1" x 20'8" (7.34m x 6.30m)

This rear aspect room has been extended with bi-fold doors to the garden, a UPVC double glazed window, and three velux windows letting in huge amount of light, wood effect laminate flooring, ceiling spotlights, to the kitchen area, base cupboards and tall cupboards, marble work surface over, one and half bowl composite sink with mixer tap over, a integrated bosch microwave oven, a Range cooker with four ovens and seven gas rings over, extractor fan above, space for a large American style fridge freezer. One of the cupboards houses the Valiant boiler. Breakfast bar seating for up to three people, also built in bookshelves on the breakfast bar side, large radiator, the dining area has plenty of space for dining table and chairs. The living area has plenty of space for comfy sofas. Door to the garage.