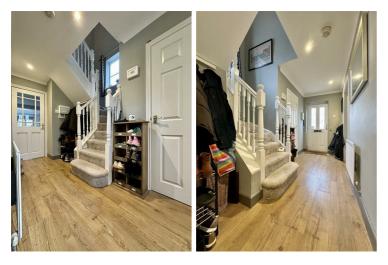

#### Hall

Access to the property is via a composite door leading straight into the hallway. Has wood effect laminate flooring, ceiling spotlights, radiator, doors to the living room, kitchen/diner/family room, downstairs cloakroom and stairs to the first floor landing.

#### Landing

On approach there is a UPVC double glazed window, ceiling light, loft hatch giving access to roof space, radiator, doors to bedrooms, family bathroom, and a large storage/airing cupboard.