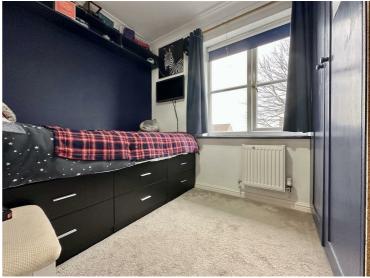

#### Bedroom Three 8'5" x 1'11" (2.57m x 0.58m)

A rear aspect room with a UPVC double glazed window, ceiling light, radiator, built in double wardrobe.

**Bedroom Four** 8'6" x 6'9" (2.59m x 2.06m) Is a front aspect room with a UPVC double glazed window, ceiling light, radiator built in double wardrobe.