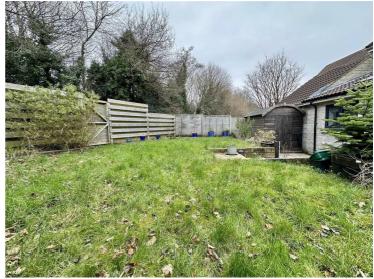

#### **Rear Garden**

Enclosed to all sides by fence panels, with a gate giving access to behind, large patio area and steps leading to a lawn area with flower tree boarders, shed to one corner for storage.