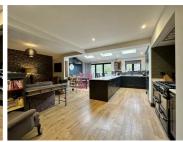

#### Kitchen/Diner/Family Room 24'1" x 20'8" (7.34m x 6.30m)

This rear aspect room has been extended with bi-fold doors to the garden, a UPVC double glazed window, and three velux windows letting in huge amount of light, wood effect laminate flooring, ceiling spotlights, to the kitchen area, base cupboards and tall cupboards, marble work surface over, one and half bowl composite sink with mixer tap over, a integrated bosch microwave oven, a Range cooker with four ovens and seven gas rings over, extractor fan above, space for a large American style fridge freezer. One of the cupboards houses the Valiant boiler. Breakfast bar seating for up to three people, also built in bookshelves on the breakfast bar side, large radiator, the dining area has plenty of space for dining table and chairs. The living area has plenty of space for comfy sofas. Door to the garage.