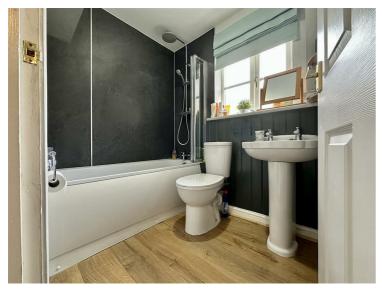

#### Family Bathroom

**6'10" x 5'4" (2.08m x 1.63m)** Is a side aspect room with an obscure UPVC double glazed window, ceiling light, radiator, wood effect vinyl flooring, low level wc, wash hand basin, panel enclosed bath housing mains shower system to one end.