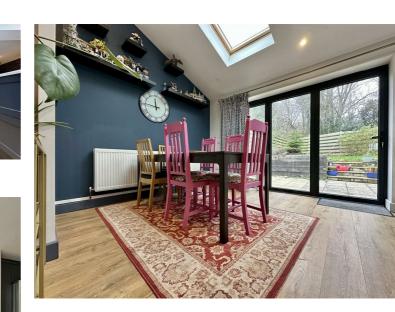

#### Kitchen/Diner/Family Room 24'1" x 20'8" (7.34m x 6.30m)

This rear aspect room has been extended with bi-fold doors to the garden, a UPVC double glazed window, and three velux windows letting in huge amount of light, wood effect laminate flooring, ceiling spotlights, to the kitchen area, base cupboards and tall cupboards, marble work surface over, one and half bowl composite sink with mixer tap over, a integrated bosch microwave oven, a Range cooker with four ovens and seven gas rings over, extractor fan above, space for a large American style fridge freezer. One of the cupboards houses the Valiant boiler. Breakfast bar seating for up to three people, also built in bookshelves on the breakfast bar side, large radiator, the dining area has plenty of space for dining table and chairs. The living area has plenty of space for comfy sofas. Door to the garage.