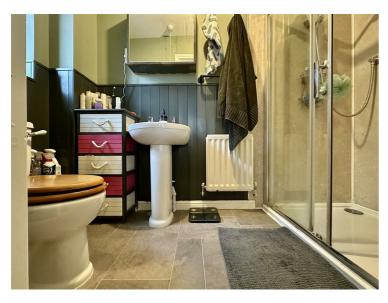

#### Family Bathroom

**6'10" x 5'4" (2.08m x 1.63m)** Is a side aspect room with an obscure UPVC double glazed window, ceiling light, radiator, wood effect vinyl flooring, low level wc, wash hand basin, panel enclosed bath housing mains shower system to one end.