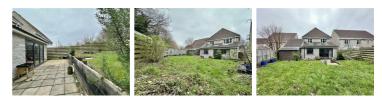

#### **Rear Garden**

Enclosed to all sides by fence panels, with a gate giving access to behind, large patio area and steps leading to a lawn area with flower tree boarders, shed to one corner for storage.