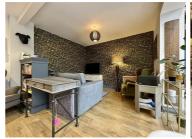

#### Lounge

#### 16' x 12' (4.88m x 3.66m)

Is a front aspect room with a bay fronted UPVC double glazed window, built in bespoke shutters, ceiling light, radiator, a feature cast iron wood burning stove, sat on a slate hearth, either side of this are built in cupboards and shelving.