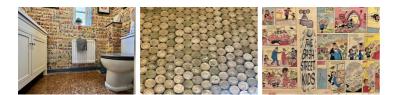

#### Cloakroom

Is a side aspect room with a UPVC double glazed window, ceiling light, radiator, a really funky original floor which has 1p coins encased with a sealant over, low level wc, wash hand basin.