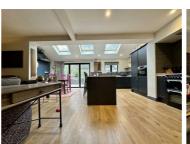

#### Kitchen/Diner/Family Room 24'1" x 20'8" (7.34m x 6.30m)

This rear aspect room has been extended with bi-fold doors to the garden, a UPVC double glazed window, and three velux windows letting in huge amount of light, wood effect laminate flooring, ceiling spotlights, to the kitchen area, base cupboards and tall cupboards, marble work surface over, one and half bowl composite sink with mixer tap over, a integrated bosch microwave oven, a Range cooker with four ovens and seven gas rings over, extractor fan above, space for a large American style fridge freezer. One of the cupboards houses the Valiant boiler. Breakfast bar seating for up to three people, also built in bookshelves on the breakfast bar side, large radiator, the dining area has plenty of space for dining table and chairs. The living area has plenty of space for comfy sofas. Door to the garage.