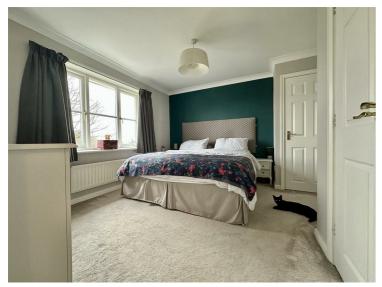

#### Master Bedroom

#### 12' x 8'9" (3.66m x 2.67m)

A front aspect room with a UPVC double glazed window, ceiling light, radiator, built in double wardrobe, door to the en-suite shower room.

#### En-Suite

Has a side aspect obscure UPVC double glazed window, tiled flooring, ceiling light, radiator, low level wc, wash hand basin, step in shower enclosure housing mains shower system, extractor fan.