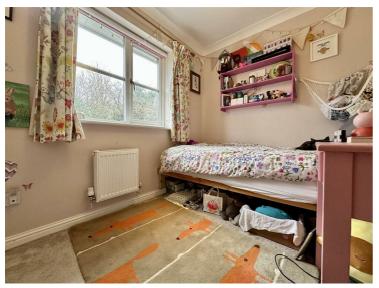

#### Bedroom Three 8'5" x 1'11" (2.57m x 0.58m)

A rear aspect room with a UPVC double glazed window, ceiling light, radiator, built in double wardrobe.

**Bedroom Four** 8'6" x 6'9" (2.59m x 2.06m) Is a front aspect room with a UPVC double glazed window, ceiling light, radiator built in double wardrobe.