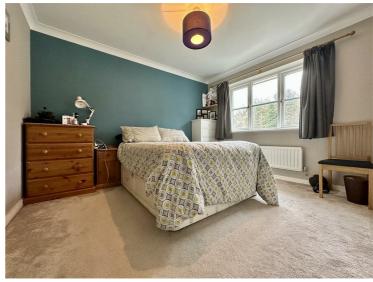

#### Bedroom Two

11'2" x 10'9" (3.40m x 3.28m)

A rear aspect room with a UPVC double glazed window, ceiling light, radiator, built in double wardrobe.

#### Bedroom Three 8'5" x 1'11" (2.57m x 0.58m)

A rear aspect room with a UPVC double glazed window, ceiling light, radiator, built in double wardrobe.

**Bedroom Four** 8'6" x 6'9" (2.59m x 2.06m) Is a front aspect room with a UPVC double glazed window, ceiling light, radiator built in double wardrobe.