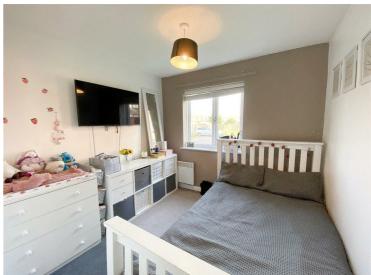

#### Accommodation

This UPVC double glazed, electrically heated ground floor accommodation briefly comprises: entrance hallway, livingroom which is open-plan to the fitted kitchen, double bedroom and bathroom. Externally, the surrounding gardens are communal as is a bin store. The apartment benefits from an allocated and numbered parking space.

Hallway

Living / Dining & Family Room

Bedroom

Total area: approx. 39.9 sq. metres (429.7 sq. feet)

2 Bath Street, Cheddar, Somerset, BS27 3AA Tel: 01934 742966 enquiries@laurelandwylde.co.uk www.laurelandwylde.co.uk