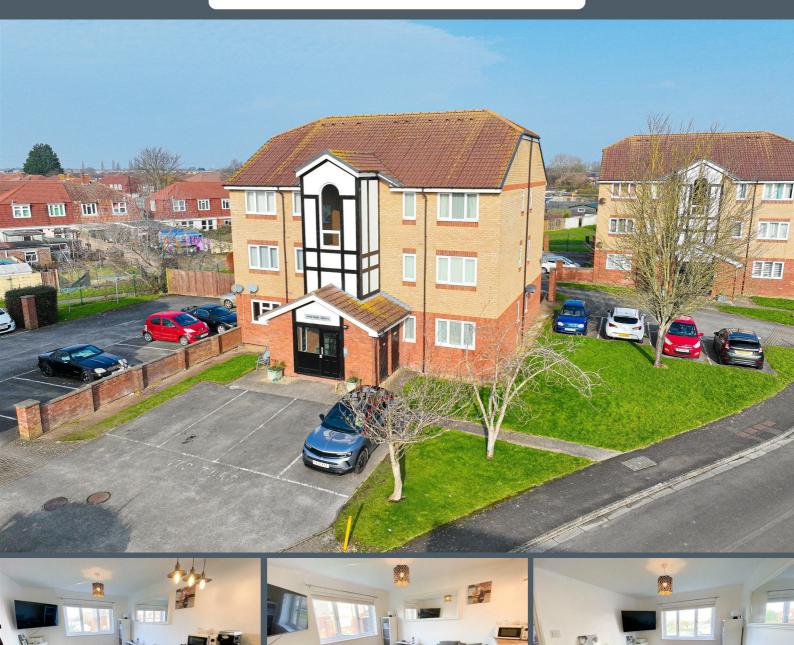

Ground floor apartment located within a sought after development within easy striking distance of Gravity Mega Factory and close to Park & Ride buses into Hinkley Point & close to Bridgwater's hospital and college, and with the benefit of allocated parking and a 965 year lease.

#### Accommodation

This UPVC double glazed, electrically heated ground floor accommodation briefly comprises: entrance hallway, livingroom which is open-plan to the fitted kitchen, double bedroom and bathroom. Externally, the surrounding gardens are communal as is a bin store. The apartment benefits from an allocated and numbered parking space.

### Location

Bower Manor is a popular development on the Eastern edge of Bridgwater and has a range of local facilities including: Tesco express, Bower Inn and Bridgwater Hospital. The development also offers excellent access to Bridgwater town centre, A39 and M5. Withing easy drive to Gravity Mega Factory in Puriton. Bridgwater offers a wide range of amenities and has excellent transport links to the M5 motorway and mainline rail link. A short distance to the West is the Quantock Hills, an Area of Outstanding Natural Beauty.