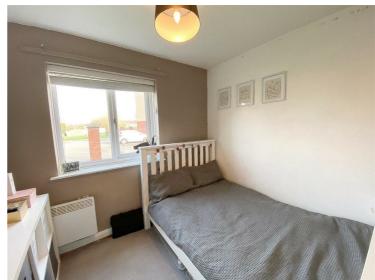

#### Accommodation

This UPVC double glazed, electrically heated ground floor accommodation briefly comprises: entrance hallway, livingroom which is open-plan to the fitted kitchen, double bedroom and bathroom. Externally, the surrounding gardens are communal as is a bin store. The apartment benefits from an allocated and numbered parking space.

Hallway

Living / Dining & Family Room

Bedroom

Total area: approx. 39.9 sq. metres (429.7 sq. feet)

2 Bath Street, Cheddar, Somerset, BS27 3AA Tel: 01934 742966 enquiries@laurelandwylde.co.uk www.laurelandwylde.co.uk