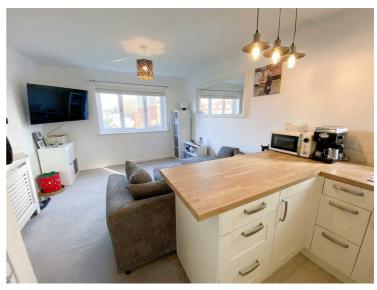

#### Accommodation

This UPVC double glazed, electrically heated ground floor accommodation briefly comprises: entrance hallway, livingroom which is open-plan to the fitted kitchen, double bedroom and bathroom. Externally, the surrounding gardens are communal as is a bin store. The apartment benefits from an allocated and numbered parking space.