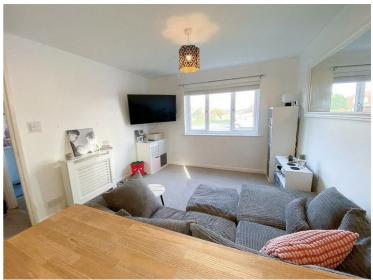

#### Accommodation

This UPVC double glazed, electrically heated ground floor accommodation briefly comprises: entrance hallway, livingroom which is open-plan to the fitted kitchen, double bedroom and bathroom. Externally, the surrounding gardens are communal as is a bin store. The apartment benefits from an allocated and numbered parking space.

Hallway

Living / Dining & Family Room

Bedroom

Total area: approx. 39.9 sq. metres (429.7 sq. feet)

2 Bath Street, Cheddar, Somerset, BS27 3AA Tel: 01934 742966 enquiries@laurelandwylde.co.uk www.laurelandwylde.co.uk