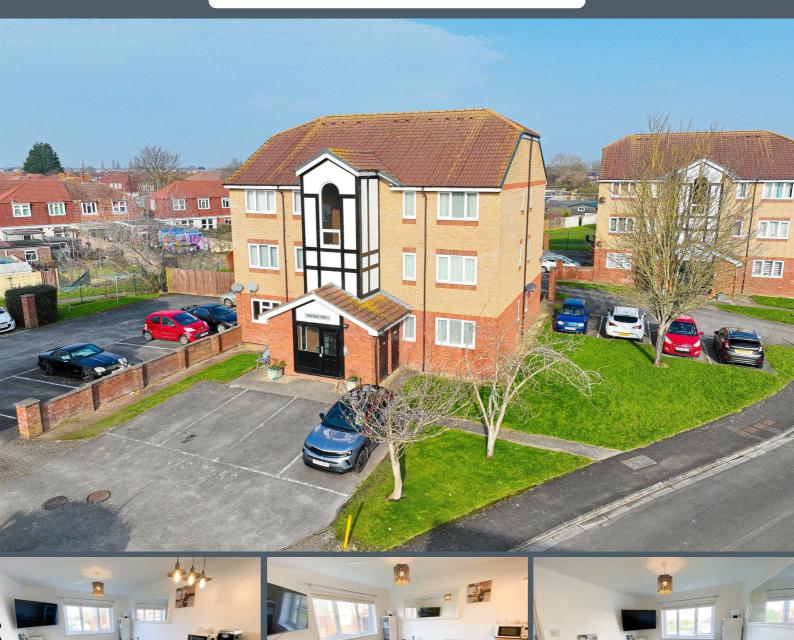

### 15 Maple Court, Bridgwater, TA6 4YD £115,000

\*\*\* IF BROWSING ON YOUR PHONE, PLEASE CLICK ON THE 'VIDEO TOUR' TAB TO SEE OUR FABULOUS
VIDEO \*\*\* Modern Ground Floor Apartment \*\*\* One Double Bedroom \*\*\* Spacious Open-Plan Living
Area \*\*\* UPVC Double Glazing \*\*\* Modern Electric Heating \*\*\* Allocated Parking \*\*\*

Ground floor apartment located within a sought after development within easy striking distance of Gravity Mega Factory and close to Park & Ride buses into Hinkley Point & close to Bridgwater's hospital and college, and with the benefit of allocated parking and a 965 year lease.

#### Accommodation

This UPVC double glazed, electrically heated ground floor accommodation briefly comprises: entrance hallway, livingroom which is open-plan to the fitted kitchen, double bedroom and bathroom. Externally, the surrounding gardens are communal as is a bin store. The apartment benefits from an allocated and numbered parking space.