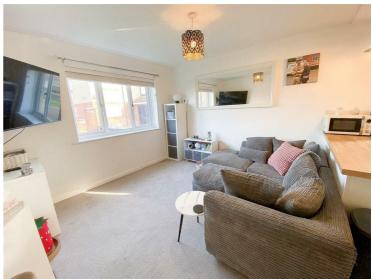

#### Accommodation

This UPVC double glazed, electrically heated ground floor accommodation briefly comprises: entrance hallway, livingroom which is open-plan to the fitted kitchen, double bedroom and bathroom. Externally, the surrounding gardens are communal as is a bin store. The apartment benefits from an allocated and numbered parking space.