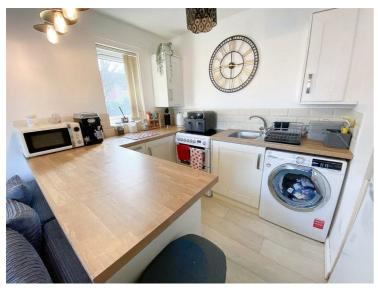

#### Accommodation

This UPVC double glazed, electrically heated ground floor accommodation briefly comprises: entrance hallway, livingroom which is open-plan to the fitted kitchen, double bedroom and bathroom. Externally, the surrounding gardens are communal as is a bin store. The apartment benefits from an allocated and numbered parking space.