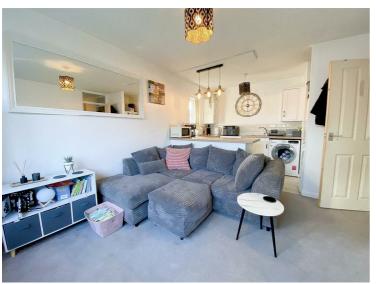

#### Accommodation

This UPVC double glazed, electrically heated ground floor accommodation briefly comprises: entrance hallway, livingroom which is open-plan to the fitted kitchen, double bedroom and bathroom. Externally, the surrounding gardens are communal as is a bin store. The apartment benefits from an allocated and numbered parking space.

Hallway

Living / Dining & Family Room

Bedroom

Total area: approx. 39.9 sq. metres (429.7 sq. feet)

2 Bath Street, Cheddar, Somerset, BS27 3AA Tel: 01934 742966 enquiries@laurelandwylde.co.uk www.laurelandwylde.co.uk