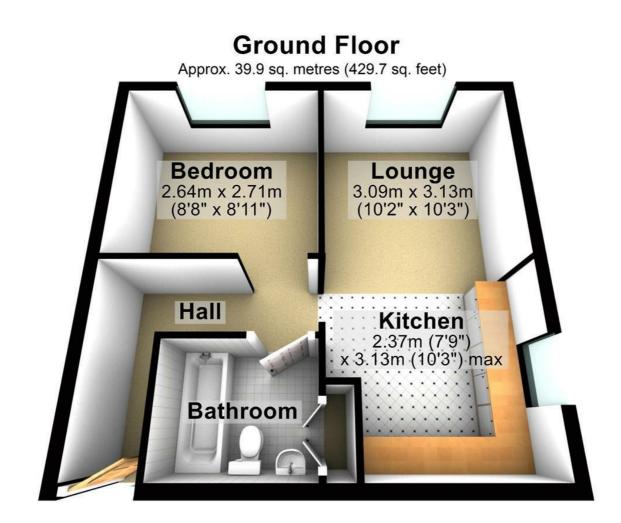

Hallway

Living / Dining & Family Room

Bedroom

Total area: approx. 39.9 sq. metres (429.7 sq. feet)

2 Bath Street, Cheddar, Somerset, BS27 3AA Tel: 01934 742966 enquiries@laurelandwylde.co.uk www.laurelandwylde.co.uk