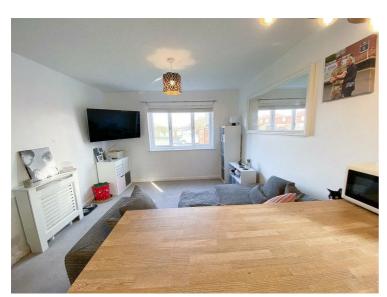

#### Accommodation

This UPVC double glazed, electrically heated ground floor accommodation briefly comprises: entrance hallway, livingroom which is open-plan to the fitted kitchen, double bedroom and bathroom. Externally, the surrounding gardens are communal as is a bin store. The apartment benefits from an allocated and numbered parking space.

Hallway

Living / Dining & Family Room

Bedroom

Total area: approx. 39.9 sq. metres (429.7 sq. feet)

2 Bath Street, Cheddar, Somerset, BS27 3AA Tel: 01934 742966 enquiries@laurelandwylde.co.uk www.laurelandwylde.co.uk