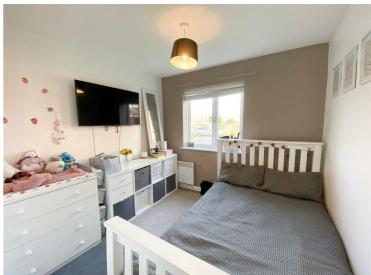

#### Accommodation

This UPVC double glazed, electrically heated ground floor accommodation briefly comprises: entrance hallway, livingroom which is open-plan to the fitted kitchen, double bedroom and bathroom. Externally, the surrounding gardens are communal as is a bin store. The apartment benefits from an allocated and numbered parking space.