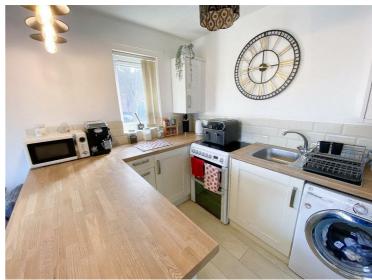

#### Accommodation

This UPVC double glazed, electrically heated ground floor accommodation briefly comprises: entrance hallway, livingroom which is open-plan to the fitted kitchen, double bedroom and bathroom. Externally, the surrounding gardens are communal as is a bin store. The apartment benefits from an allocated and numbered parking space.