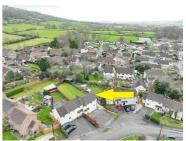

24 Nye Close, Cheddar, Somerset BS27 3PB £320,000

\*\*\* IF BROWSING ON YOUR PHONE, PLEASE CLICK ON THE 'VIDEO TOUR' TAB TO SEE OUR FABULOUS VIDEO \*\*\* WHAT AN EXCEPTIONAL BUY \*\*\* HUGE BACK GARDEN WITH FABULOUS TERRACE & BBQ AREA \*\*\* MOST USEFUL TIMBER OUTBUILDING AT THE END OF THE GARDEN \*\*\* LARGE ENTRANCE HALL WITH OFFICE SPACE \*\*\* LIVING ROOM \*\*\* CONSERVATORY \*\*\* FRONT TO BACK KITCHEN / FAMILY ROOM \*\*\* UTILITY ROOM \*\*\* CLOAKROOM \*\*\* THREE BEDROOMS \*\*\* FAMILY SHOWER ROOM \*\*\* DRIVEWAY PARKING FOR AT LEAST 5 CARS \*\*\* NO ONWARD CHAIN \*\*\*