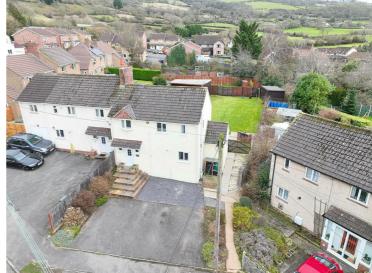

24 Nye Close, Cheddar, Somerset BS27 3PB £320,000

\*\*\* IF BROWSING ON YOUR PHONE, PLEASE CLICK ON THE 'VIDEO TOUR' TAB TO SEE OUR FABULOUS VIDEO \*\*\* WHAT AN EXCEPTIONAL BUY \*\*\* HUGE BACK GARDEN WITH FABULOUS TERRACE & BBQ AREA \*\*\* MOST USEFUL TIMBER OUTBUILDING AT THE END OF THE GARDEN \*\*\* LARGE ENTRANCE HALL WITH OFFICE SPACE \*\*\* LIVING ROOM \*\*\* CONSERVATORY \*\*\* FRONT TO BACK KITCHEN / FAMILY ROOM \*\*\* UTILITY ROOM \*\*\* CLOAKROOM \*\*\* THREE BEDROOMS \*\*\* FAMILY SHOWER ROOM \*\*\* DRIVEWAY PARKING FOR AT LEAST 5 CARS \*\*\* NO ONWARD CHAIN \*\*\*

**Bedroom One** 

**Bedroom Two** 

Bedroom Three

**Shower Room** 

Rear Garden

**Plot and Location** 

Total area: approx. 95.4 sq. metres (1027.0 sq. feet)

2 Bath Street, Cheddar, Somerset, BS27 3AA Tel: 01934 742966 enquiries@laurelandwylde.co.uk www.laurelandwylde.co.uk