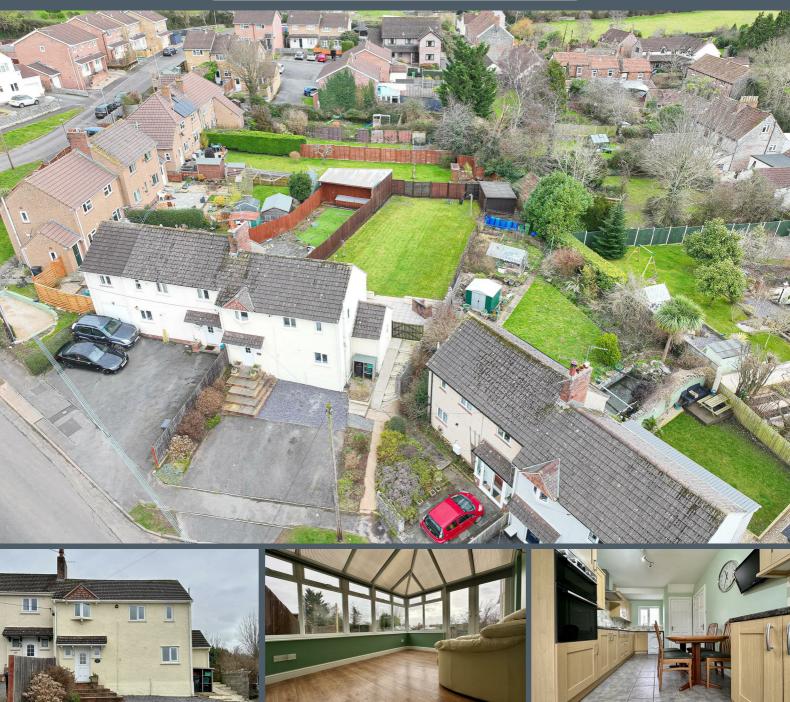

24 Nye Close, Cheddar, Somerset BS27 3PB £320,000

\*\*\* IF BROWSING ON YOUR PHONE, PLEASE CLICK ON THE 'VIDEO TOUR' TAB TO SEE OUR FABULOUS VIDEO \*\*\* WHAT AN EXCEPTIONAL BUY \*\*\* HUGE BACK GARDEN WITH FABULOUS TERRACE & BBQ AREA \*\*\* MOST USEFUL TIMBER OUTBUILDING AT THE END OF THE GARDEN \*\*\* LARGE ENTRANCE HALL WITH OFFICE SPACE \*\*\* LIVING ROOM \*\*\* CONSERVATORY \*\*\* FRONT TO BACK KITCHEN / FAMILY ROOM \*\*\* UTILITY ROOM \*\*\* CLOAKROOM \*\*\* THREE BEDROOMS \*\*\* FAMILY SHOWER ROOM \*\*\* DRIVEWAY PARKING FOR AT LEAST 5 CARS \*\*\* NO ONWARD CHAIN \*\*\*

**Bedroom One** 

**Bedroom Two** 

Bedroom Three

**Shower Room** 

Rear Garden

**Plot and Location** 

Total area: approx. 95.4 sq. metres (1027.0 sq. feet)

2 Bath Street, Cheddar, Somerset, BS27 3AA Tel: 01934 742966 enquiries@laurelandwylde.co.uk www.laurelandwylde.co.uk