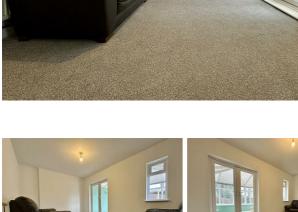

Entrance Hall

Lounge

Pantry

Kitchen/Diner

Utility

Conservaatory

Cloakroom

Landing

**Bedroom One** 

**Bedroom Two** 

Bedroom Three

**Shower Room** 

Rear Garden

**Plot and Location** 

Total area: approx. 95.4 sq. metres (1027.0 sq. feet)

2 Bath Street, Cheddar, Somerset, BS27 3AA Tel: 01934 742966 enquiries@laurelandwylde.co.uk www.laurelandwylde.co.uk