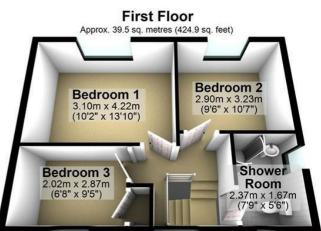

**Bedroom One** 

**Bedroom Two** 

Bedroom Three

**Shower Room** 

Rear Garden

**Plot and Location** 

Total area: approx. 95.4 sq. metres (1027.0 sq. feet)

2 Bath Street, Cheddar, Somerset, BS27 3AA Tel: 01934 742966 enquiries@laurelandwylde.co.uk www.laurelandwylde.co.uk