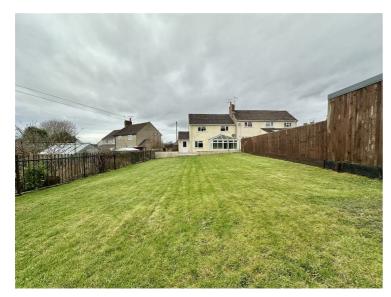

24 Nye Close, Cheddar, Somerset BS27 3PB £320,000

\*\*\* IF BROWSING ON YOUR PHONE, PLEASE CLICK ON THE 'VIDEO TOUR' TAB TO SEE OUR FABULOUS VIDEO \*\*\* WHAT AN EXCEPTIONAL BUY \*\*\* HUGE BACK GARDEN WITH FABULOUS TERRACE & BBQ AREA \*\*\* MOST USEFUL TIMBER OUTBUILDING AT THE END OF THE GARDEN \*\*\* LARGE ENTRANCE HALL WITH OFFICE SPACE \*\*\* LIVING ROOM \*\*\* CONSERVATORY \*\*\* FRONT TO BACK KITCHEN / FAMILY ROOM \*\*\* UTILITY ROOM \*\*\* CLOAKROOM \*\*\* THREE BEDROOMS \*\*\* FAMILY SHOWER ROOM \*\*\* DRIVEWAY PARKING FOR AT LEAST 5 CARS \*\*\* NO ONWARD CHAIN \*\*\*

**Bedroom One** 

**Bedroom Two** 

Bedroom Three

**Shower Room** 

Rear Garden

**Plot and Location** 

Total area: approx. 95.4 sq. metres (1027.0 sq. feet)

2 Bath Street, Cheddar, Somerset, BS27 3AA Tel: 01934 742966 enquiries@laurelandwylde.co.uk www.laurelandwylde.co.uk