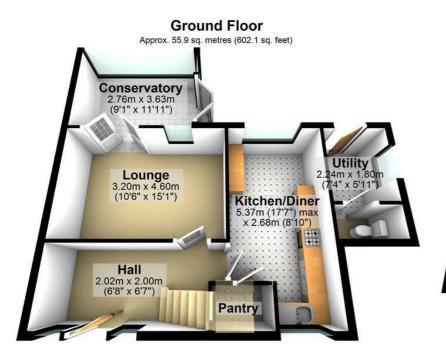

Entrance Hall

Lounge

Pantry

Kitchen/Diner

Utility

Conservaatory

Cloakroom

Landing

**Bedroom One** 

**Bedroom Two** 

Bedroom Three

**Shower Room** 

Rear Garden

**Plot and Location** 

Total area: approx. 95.4 sq. metres (1027.0 sq. feet)

2 Bath Street, Cheddar, Somerset, BS27 3AA Tel: 01934 742966 enquiries@laurelandwylde.co.uk www.laurelandwylde.co.uk