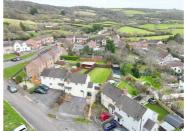

24 Nye Close, Cheddar, Somerset BS27 3PB £320,000

\*\*\* IF BROWSING ON YOUR PHONE, PLEASE CLICK ON THE 'VIDEO TOUR' TAB TO SEE OUR FABULOUS VIDEO \*\*\* WHAT AN EXCEPTIONAL BUY \*\*\* HUGE BACK GARDEN WITH FABULOUS TERRACE & BBQ AREA \*\*\* MOST USEFUL TIMBER OUTBUILDING AT THE END OF THE GARDEN \*\*\* LARGE ENTRANCE HALL WITH OFFICE SPACE \*\*\* LIVING ROOM \*\*\* CONSERVATORY \*\*\* FRONT TO BACK KITCHEN / FAMILY ROOM \*\*\* UTILITY ROOM \*\*\* CLOAKROOM \*\*\* THREE BEDROOMS \*\*\* FAMILY SHOWER ROOM \*\*\* DRIVEWAY PARKING FOR AT LEAST 5 CARS \*\*\* NO ONWARD CHAIN \*\*\*