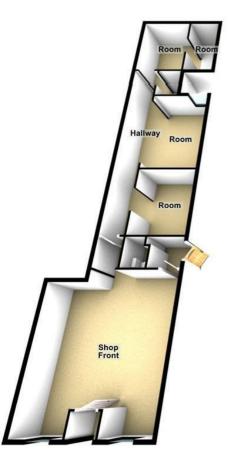

## **Commercial A**

Lounge

Kitchen

**Bedroom One** 

**Bedroom Two** 

Flat B Entrance Hall

Family Bathroom

Flat C Entrance Hall

Lounge

Kitchen

Bedroom One

**Bedroom Two** 

Family Bathroom

Total area: approx. 240.2 sq. metres (2586.0 sq. feet)

2 Bath Street, Cheddar, Somerset, BS27 3AA Tel: 01934 742966 enquiries@laurelandwylde.co.uk www.laurelandwylde.co.uk