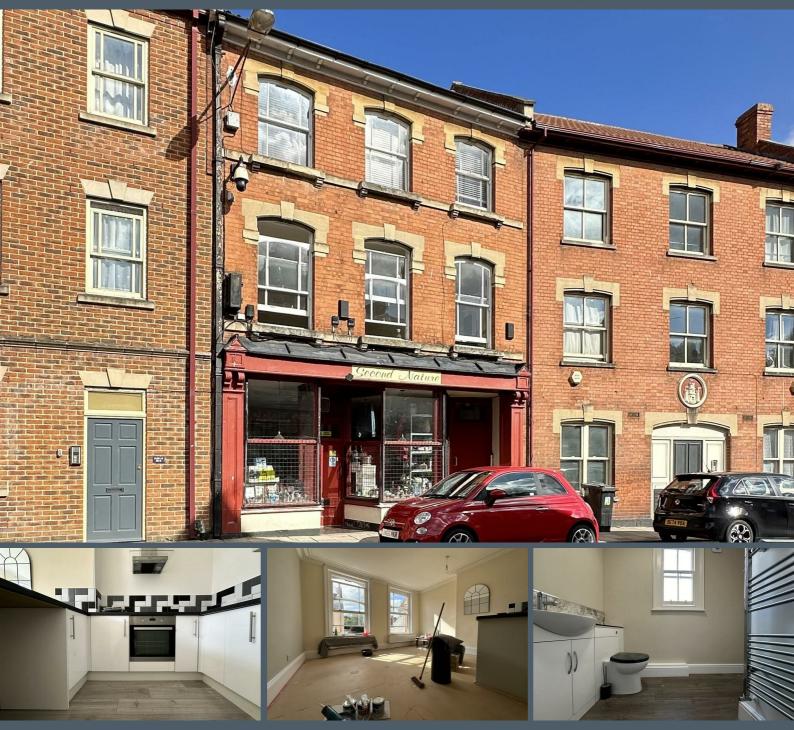

10A, B & C St. Mary Street, Bridgwater, Somerset TA6 3LT £260,000

\*\*\* FABULOUS 'WHOLE BUILDING' OPPORTUNITY \*\*\* BRIDGWATER TOWN CENTRE \*\*\* POTENTIAL INCOME OF AROUND £2,400 P/A AND / OR 11% YIELD \*\*\* TWO X TWO BEDROOM FLATS AND A LARGE GROUND FLOOR COMMERCIAL OPPORTUNITY \*\*\* OFFERED WITH FULL VACANT POSSESSION \*\*\*

## **Commercial A**

Lounge

Kitchen

**Bedroom One** 

**Bedroom Two** 

Flat B Entrance Hall

Family Bathroom

Flat C Entrance Hall

Lounge

Kitchen

Bedroom One

**Bedroom Two** 

Family Bathroom

Total area: approx. 240.2 sq. metres (2586.0 sq. feet)

2 Bath Street, Cheddar, Somerset, BS27 3AA Tel: 01934 742966 enquiries@laurelandwylde.co.uk www.laurelandwylde.co.uk