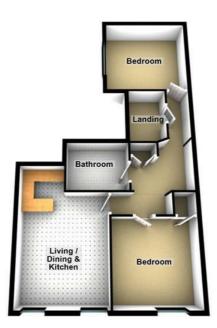

## **Commercial A**

Lounge

Kitchen

**Bedroom One** 

**Bedroom Two** 

Flat B Entrance Hall

Family Bathroom

Flat C Entrance Hall

Lounge

Kitchen

Bedroom One

**Bedroom Two** 

Family Bathroom

Total area: approx. 240.2 sq. metres (2586.0 sq. feet)

2 Bath Street, Cheddar, Somerset, BS27 3AA Tel: 01934 742966 enquiries@laurelandwylde.co.uk www.laurelandwylde.co.uk