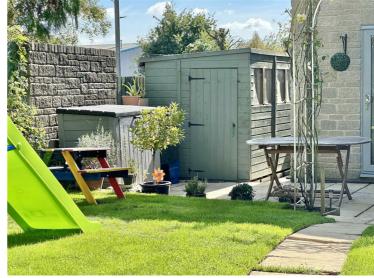

## Outside

To the front of the property there are two pedestrian pathways leading to the front door.

The rear garden has a good size patio, a garden shed for storage, side access giving access to the front, an outdoor tap a lawn area with a central path to a picket style gate giving access to the rear and the garage and parking for two cars.