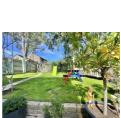

## Outside

To the front of the property there are two pedestrian pathways leading to the front door.

The rear garden has a good size patio, a garden shed for storage, side access giving access to the front, an outdoor tap a lawn area with a central path to a picket style gate giving access to the rear and the garage and parking for two cars.