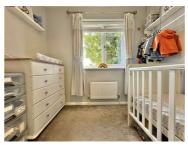

**Bedroom Three** 

8'6 x 6'9 (2.59m x 2.06m)

A front aspect room with a uPVC double glazed window, ceiling light, radiator.

**Bedroom Two** 12'10 x 8'9 (3.91m x 2.67m)

window, ceiling light, radiator.