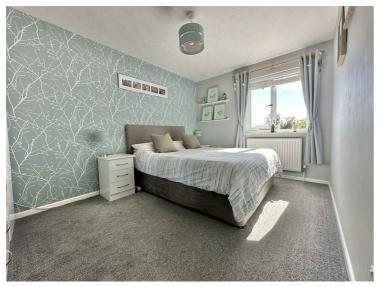

# **First Floor Landing**

Ceiling light, radiator, loft hatch giving access to the roof space, doors to all bedrooms, the airing cupboard and the bathroom.

Main Bedroom

11'5 x 11'2 (3.48m x 3.40m)

A front aspect room with a UPVC double glazed window, ceiling light, radiator.