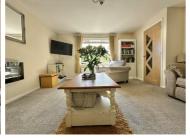

# **Living Room**

15'3 x 13'10 (4.65m x 4.22m)

A spacious front aspect room with a uPVC double glazed window, ceiling light, radiator, feature wall mounted electric fireplace, under-stairs storage cupboard, door to the kitchen/dining room.