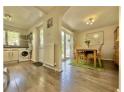

# **Living Room**

15'3 x 13'10 (4.65m x 4.22m)

A spacious front aspect room with a uPVC double glazed window, ceiling light, radiator, feature wall mounted electric fireplace, under-stairs storage cupboard, door to the kitchen/dining room.

# Dining Room 10'1 x 9'0 (3.07m x 2.74m)

A rear aspect room with double glazed sliding patio doors, ceiling light, wood effect laminate flooring, radiator.