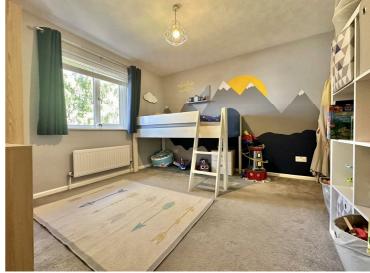

**Bedroom Three** 

8'6 x 6'9 (2.59m x 2.06m)

A front aspect room with a uPVC double glazed window, ceiling light, radiator.

**Bedroom Two** 12'10 x 8'9 (3.91m x 2.67m)

window, ceiling light, radiator.