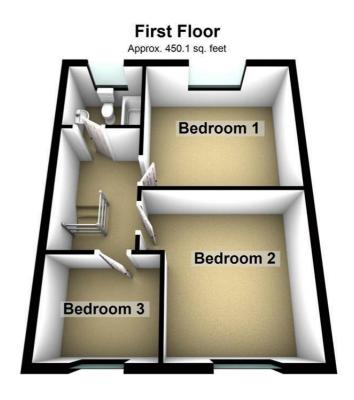

# **First Floor Landing**

Ceiling light, radiator, loft hatch giving access to the roof space, doors to all bedrooms, the airing cupboard and the bathroom.

Main Bedroom

11'5 x 11'2 (3.48m x 3.40m)

A front aspect room with a UPVC double glazed window, ceiling light, radiator.

**Bedroom Three** 

8'6 x 6'9 (2.59m x 2.06m)

A front aspect room with a uPVC double glazed window, ceiling light, radiator.

**Bedroom Two** 12'10 x 8'9 (3.91m x 2.67m)

window, ceiling light, radiator.

# **Family Bathroom**

A rear aspect room with an obscure UPVC double glazed window, white suite comprising low level WC, wash hand basin with vanity unit underneath and a A rear aspect room with a uPVC double glazed panel enclosed bath with a glazed shower screen and shower system over.

# Ground Floor Approx. 496.8 sq. feet Kitchen Dining Room Living Room

Total area: approx. 947.0 sq. feet