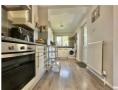

### **Kitchen**

17'4 x 6'8 (5.28m x 2.03m)

An extended kitchen fitted with a range of base and eye level units, rolled edge work-surfaces over, one and a half bowl sink with an adjacent drainer and mixer tap, space and plumbing for a washing machine, space for a dishwasher, space for a tall fridge / freezer. Door to the rear patio and garden, radiator. The kitchen houses the wall mounted boiler.