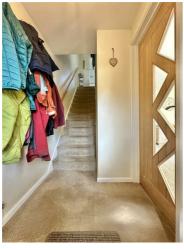

# **Living Room**

15'3 x 13'10 (4.65m x 4.22m)

A spacious front aspect room with a uPVC double glazed window, ceiling light, radiator, feature wall mounted electric fireplace, under-stairs storage cupboard, door to the kitchen/dining room.