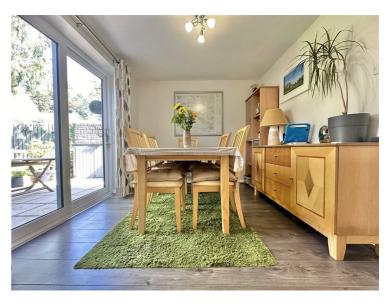

# Dining Room 10'1 x 9'0 (3.07m x 2.74m)

A rear aspect room with double glazed sliding patio doors, ceiling light, wood effect laminate flooring, radiator.