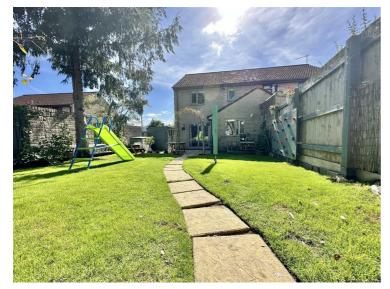

## Outside

To the front of the property there are two pedestrian pathways leading to the front door.

The rear garden has a good size patio, a garden shed for storage, side access giving access to the front, an outdoor tap a lawn area with a central path to a picket style gate giving access to the rear and the garage and parking for two cars.