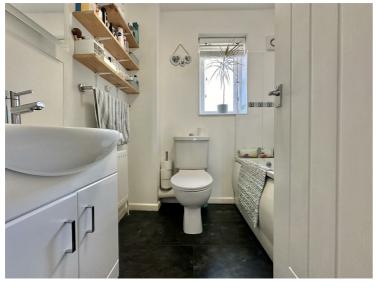

# **Family Bathroom**

A rear aspect room with an obscure UPVC double glazed window, white suite comprising low level WC, wash hand basin with vanity unit underneath and a A rear aspect room with a uPVC double glazed panel enclosed bath with a glazed shower screen and shower system over.