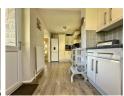

### **Kitchen**

17'4 x 6'8 (5.28m x 2.03m)

An extended kitchen fitted with a range of base and eye level units, rolled edge work-surfaces over, one and a half bowl sink with an adjacent drainer and mixer tap, space and plumbing for a washing machine, space for a dishwasher, space for a tall fridge / freezer. Door to the rear patio and garden, radiator. The kitchen houses the wall mounted boiler.