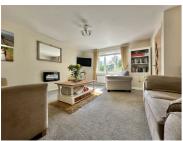

# **Living Room**

15'3 x 13'10 (4.65m x 4.22m)

A spacious front aspect room with a uPVC double glazed window, ceiling light, radiator, feature wall mounted electric fireplace, under-stairs storage cupboard, door to the kitchen/dining room.