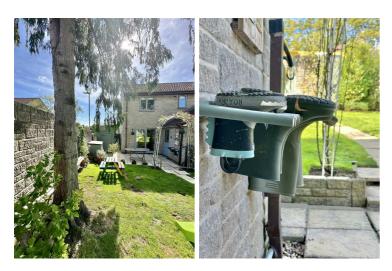

## Outside

To the front of the property there are two pedestrian pathways leading to the front door.

The rear garden has a good size patio, a garden shed for storage, side access giving access to the front, an outdoor tap a lawn area with a central path to a picket style gate giving access to the rear and the garage and parking for two cars.

**Parking and Garage**A single garage and two off road driveway parking spaces.