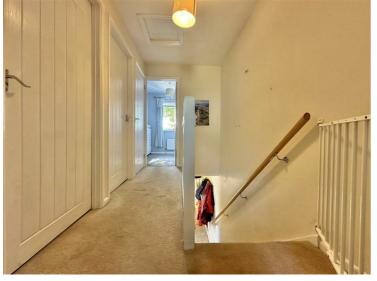

# **First Floor Landing**

Ceiling light, radiator, loft hatch giving access to the roof space, doors to all bedrooms, the airing cupboard and the bathroom.

Main Bedroom

11'5 x 11'2 (3.48m x 3.40m)

A front aspect room with a UPVC double glazed window, ceiling light, radiator.