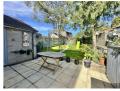

## Outside

To the front of the property there are two pedestrian pathways leading to the front door.

The rear garden has a good size patio, a garden shed for storage, side access giving access to the front, an outdoor tap a lawn area with a central path to a picket style gate giving access to the rear and the garage and parking for two cars.