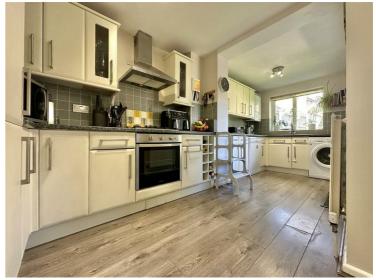

### **Kitchen**

17'4 x 6'8 (5.28m x 2.03m)

An extended kitchen fitted with a range of base and eye level units, rolled edge work-surfaces over, one and a half bowl sink with an adjacent drainer and mixer tap, space and plumbing for a washing machine, space for a dishwasher, space for a tall fridge / freezer. Door to the rear patio and garden, radiator. The kitchen houses the wall mounted boiler.