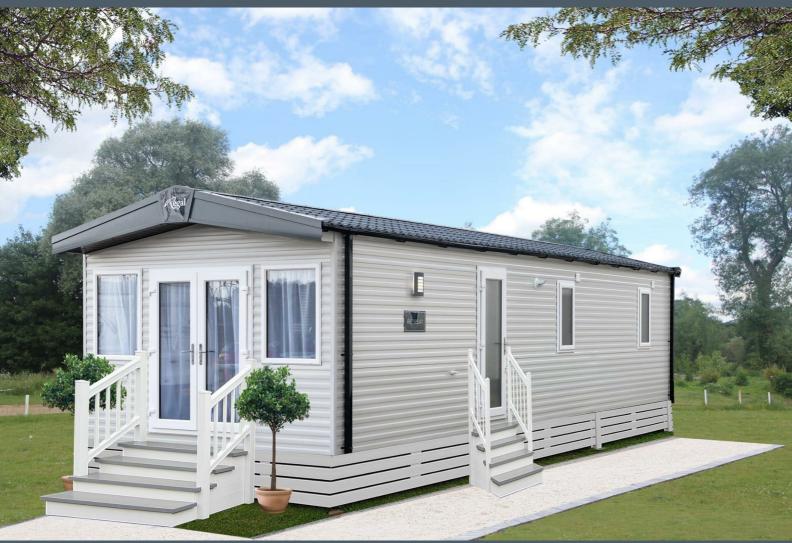

## Regal Retreat , St. Austell, PL26 7JG £68,995

Regal Retreat provides comfortable and cosy accommodation with a relaxing vibe provided by a coastal interior design theme – the perfect holiday home. With plenty of clever designs built-in, including feature electric stove with storage shelving above, great for cosy nights in, and the striking use of contemporary blues in the kitchen units, soft furnishings and feature wall in the master bedroom.

\*\*\* Double glazed \*\*\* Centrally heated \*\*\* Front opening doors \*\*\* Vaulted ceilings throughout \*\*\*
Integrated dishwasher, microwave, fridge and freezer \*\*\* 25 year site license \*\*\*Free decking \*\*\*
Free site fees until Feb 2025 \*\*\* 3 year warrantee \*\*\* £350 utility credit \*\*\* Free TV

& Free WI-FI \*\*\*