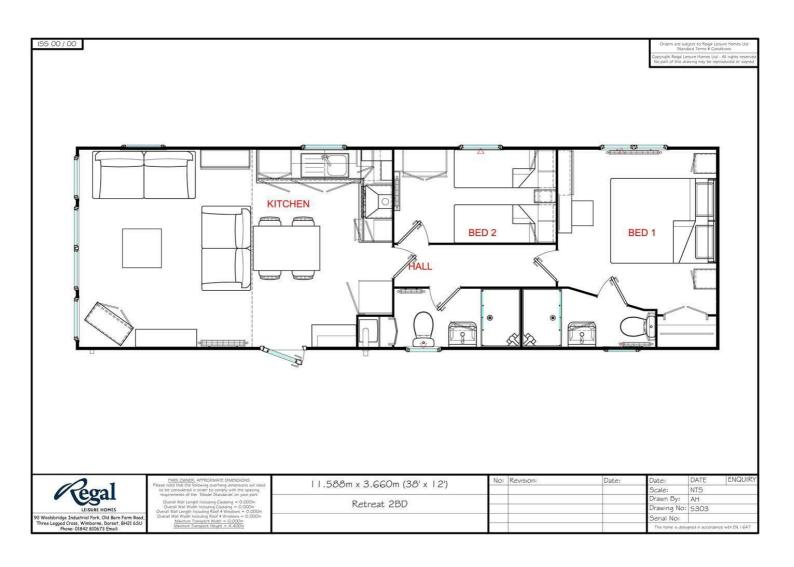

## Regal Retreat , St. Austell, PL26 7JG £68,995

Regal Retreat provides comfortable and cosy accommodation with a relaxing vibe provided by a coastal interior design theme – the perfect holiday home. With plenty of clever designs built-in, including feature electric stove with storage shelving above, great for cosy nights in, and the striking use of contemporary blues in the kitchen units, soft furnishings and feature wall in the master bedroom.

\*\*\* Double glazed \*\*\* Centrally heated \*\*\* Front opening doors \*\*\* Vaulted ceilings throughout \*\*\*
Integrated dishwasher, microwave, fridge and freezer \*\*\* 25 year site license \*\*\*Free decking \*\*\*
Free site fees until Feb 2025 \*\*\* 3 year warrantee \*\*\* £350 utility credit \*\*\* Free TV

& Free WI-FI \*\*\*