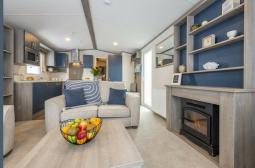

## Regal Retreat , St. Austell, PL26 7JG £68,995

Regal Retreat provides comfortable and cosy accommodation with a relaxing vibe provided by a coastal interior design theme – the perfect holiday home. With plenty of clever designs built-in, including feature electric stove with storage shelving above, great for cosy nights in, and the striking use of contemporary blues in the kitchen units, soft furnishings and feature wall in the master bedroom.