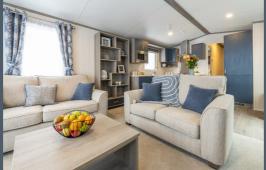

## Regal Retreat , St. Austell, PL26 7JG £68,995

Regal Retreat provides comfortable and cosy accommodation with a relaxing vibe provided by a coastal interior design theme – the perfect holiday home. With plenty of clever designs built-in, including feature electric stove with storage shelving above, great for cosy nights in, and the striking use of contemporary blues in the kitchen units, soft furnishings and feature wall in the master bedroom.