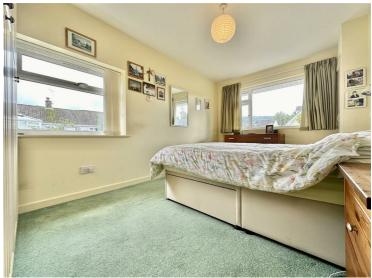

#### Main Bedroom

Currently being used as a dining room, this is a front aspect room with a UPVC double glazed window, ceiling light, radiator, door to a storage cupboard/wardrobe.