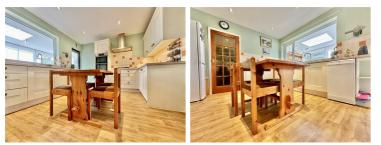

#### Kitchen/Breakfast Room

A rear aspect room with a UPVC double glazed window, wood effect laminate flooring, door the sun room/utility, ceiling spotlights. The kitchen has been fitted with a range of base and eye level units with a rolled edge worksurface over, one and a half bowl stainless steel sink with adjacent drainer and mixer tap over, space for a slimline dishwasher, space for a tall fridge/freezer, eye level double oven and grill, a gas four ring hob with extractor hood over and a glazed door to the garden room.