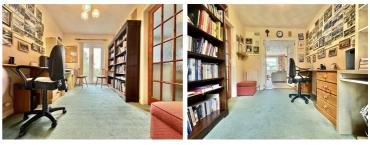

#### Study/Dining Room

A rear aspect room with double UPVC doors to the rear garden and glazed door to the kitchen, ceiling light and radiator.