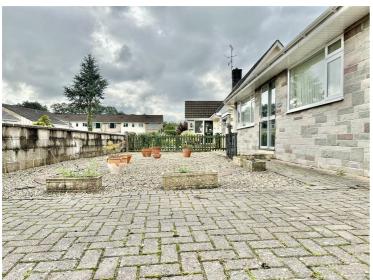

#### **Outside Front**

The property is accessed via double wrought iron gate where you will find a block paved driveway with parking for two/three vehicles and a large shingle stone area (which could easily be turned into additional parking) and pedestrian side access via a wooden gate to the rear garden.