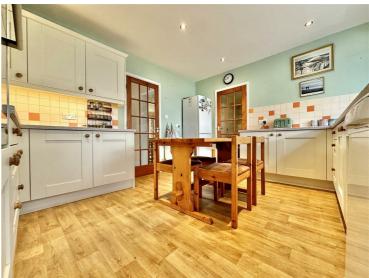

#### Kitchen/Breakfast Room

A rear aspect room with a UPVC double glazed window, wood effect laminate flooring, door the sun room/utility, ceiling spotlights. The kitchen has been fitted with a range of base and eye level units with a rolled edge worksurface over, one and a half bowl stainless steel sink with adjacent drainer and mixer tap over, space for a slimline dishwasher, space for a tall fridge/freezer, eye level double oven and grill, a gas four ring hob with extractor hood over and a glazed door to the garden room.