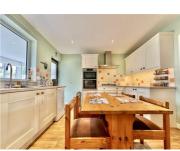

#### Kitchen/Breakfast Room

A rear aspect room with a UPVC double glazed window, wood effect laminate flooring, door the sun room/utility, ceiling spotlights. The kitchen has been fitted with a range of base and eye level units with a rolled edge worksurface over, one and a half bowl stainless steel sink with adjacent drainer and mixer tap over, space for a slimline dishwasher, space for a tall fridge/freezer, eye level double oven and grill, a gas four ring hob with extractor hood over and a glazed door to the garden room.