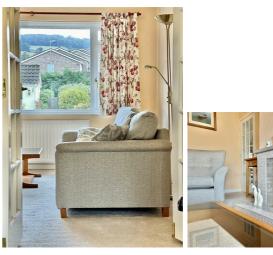

#### Living Room

A front aspect room with a UPVC double glazed windows, ceiling light, feature gas fireplace, telephone point and glazed doors to the dining room/office.