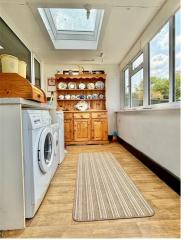

#### Garden Room

A rear aspect room of a low wall and UPVC double glazed construction, door to the rear garden, ceiling roof window, ceiling light, wood effect laminate flooring, This room doubles as a utility and has space for a washing machine and a tumble dryer