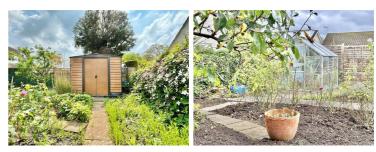

#### **Outside Rear**

This good size and well established rear garden is a gardeners dream. It is enclosed by fence panels and has vegetable, flower and shrub beds. There is a concrete path leading round the garden taking you to the vegetables patches and the shed/greenhouse in the far corner. A side access takes you to the front of the property.