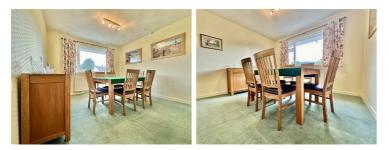

#### Study/Dining Room

A rear aspect room with double UPVC doors to the rear garden and glazed door to the kitchen, ceiling light and radiator.