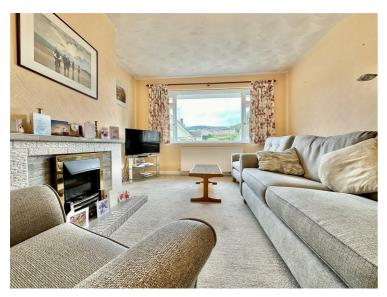

#### Living Room

A front aspect room with a UPVC double glazed windows, ceiling light, feature gas fireplace, telephone point and glazed doors to the dining room/office.