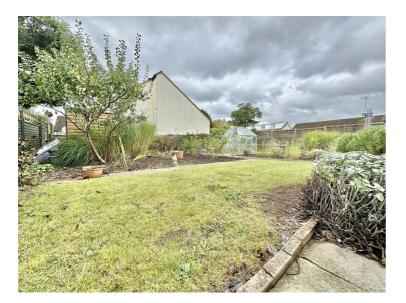

#### **Outside Rear**

This good size and well established rear garden is a gardeners dream. It is enclosed by fence panels and has vegetable, flower and shrub beds. There is a concrete path leading round the garden taking you to the vegetables patches and the shed/greenhouse in the far corner. A side access takes you to the front of the property.