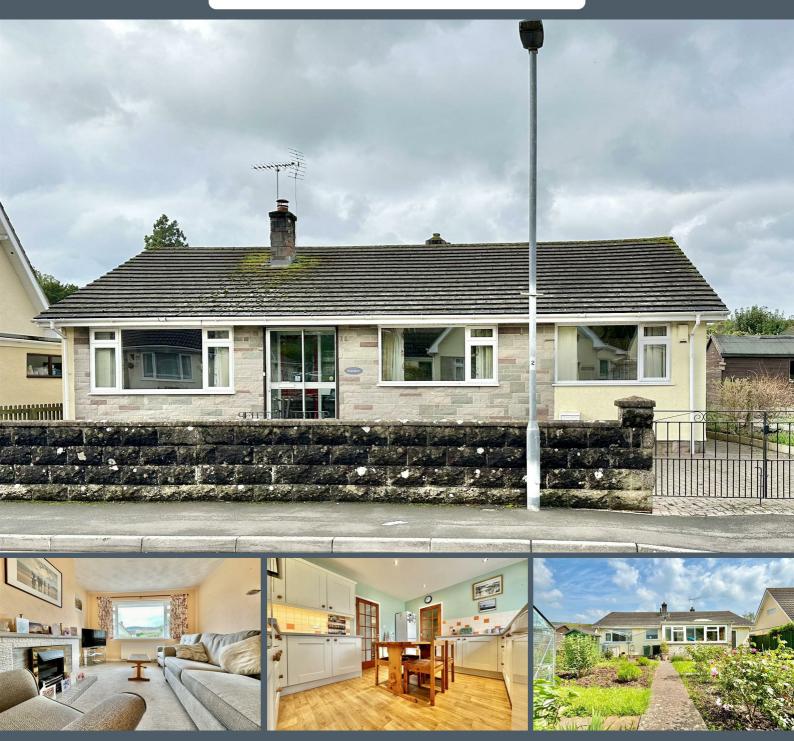

### Pencallow Millbourne Road, Cheddar, BS27 3NP £380,000

\*\*\* DETACHED BUNGALOW \*\*\* FABULOUS, CENTRAL LOCATION IN CHEDDAR \*\*\* THREE DOUBLE BEDROOMS \*\*\* LIVING ROOM \*\*\* KITCHEN/BREAKFAST ROOM \*\*\* SEPERATE SECOND RECEPTION ROOM/CURRENT DINING ROOM \*\*\* SUN ROOM/UTILITY \*\*\*OFF STREET PARKING FOR UP TO FOUR VEHICLES \*\*\* GOOD SIZE PLOT WITH A LOVELY WELL ESTABLISHED REAR GARDEN \*\*\* EPC TO BE CONFIRMED \*\*\* COUNCIL TAX BAND D \*\*\* WALKING DISTANCE TO THE CENTRE OF CHEDDAR INCLUDING SAINSBURYS AND ALL AMENITIES \*\*\* NO ONWARD CHAIN \*\*\*

#### Living Room

A front aspect room with a UPVC double glazed windows, ceiling light, feature gas fireplace, telephone point and glazed doors to the dining room/office.

#### Kitchen/Breakfast Room

A rear aspect room with a UPVC double glazed window, wood effect laminate flooring, door the sun room/utility, ceiling spotlights. The kitchen has been fitted with a range of base and eye level units with a rolled edge worksurface over, one and a half bowl stainless steel sink with adjacent drainer and mixer tap over, space for a slimline dishwasher, space for a tall fridge/freezer, eye level double oven and grill, a gas four ring hob with extractor hood over and a glazed door to the garden room.

#### **Outside Rear**

This good size and well established rear garden is a gardeners dream. It is enclosed by fence panels and has vegetable, flower and shrub beds. There is a concrete path leading round the garden taking you to the vegetables patches and the shed/greenhouse in the far corner. A side access takes you to the front of the property.