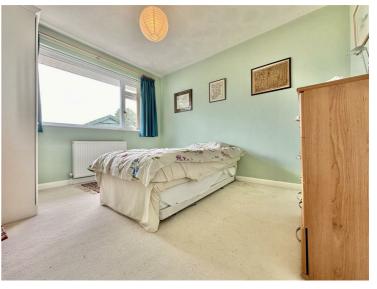

#### Main Bedroom

Currently being used as a dining room, this is a front aspect room with a UPVC double glazed window, ceiling light, radiator, door to a storage cupboard/wardrobe.