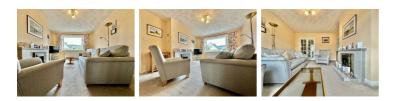

#### Living Room

A front aspect room with a UPVC double glazed windows, ceiling light, feature gas fireplace, telephone point and glazed doors to the dining room/office.