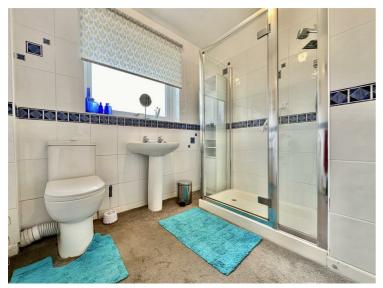

#### Bathroom

A rear aspect room with an obscure UPVC double glazed window, ceiling light, radiator, low level WC, pedestal wash hand basin and a step in shower enclosure housing a mains shower system.