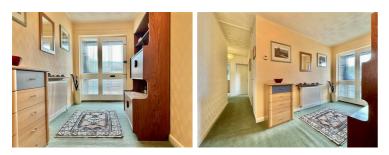

#### Hallway

Featuring two ceiling lights, radiator, glazed doors to the kitchen/breakfast room and living room and doors to bedrooms one, two, three, the bathroom, storage cupboard and the airing cupboard (which houses the wall mounted boilers).