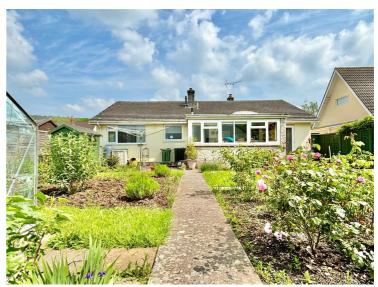

#### **Outside Rear**

This good size and well established rear garden is a gardeners dream. It is enclosed by fence panels and has vegetable, flower and shrub beds. There is a concrete path leading round the garden taking you to the vegetables patches and the shed/greenhouse in the far corner. A side access takes you to the front of the property.