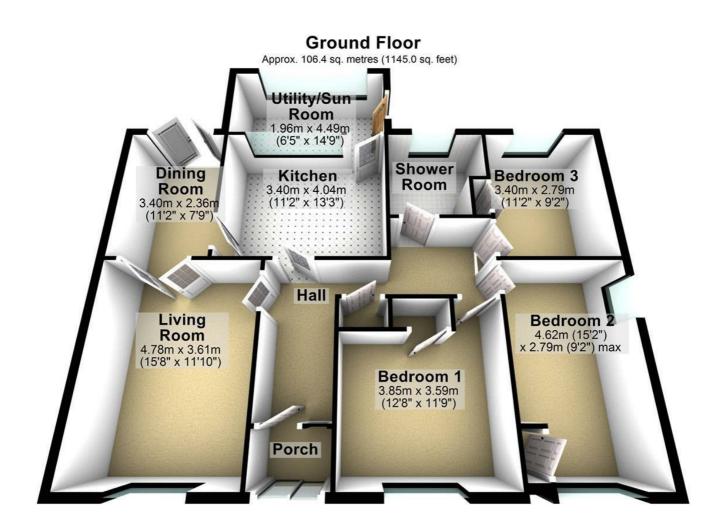

#### **Entrance Porch**

Access to the property is via a sliding glazed door straight into a porch. The porch area has a ceiling light and glazed door to the hallway.

#### Hallway

Featuring two ceiling lights, radiator, glazed doors to the kitchen/breakfast room and living room and doors to bedrooms one, two, three, the bathroom, storage cupboard and the airing cupboard (which houses the wall mounted boilers).

#### Living Room

A front aspect room with a UPVC double glazed windows, ceiling light, feature gas fireplace, telephone point and glazed doors to the dining room/office.

#### Study/Dining Room

A rear aspect room with double UPVC doors to the rear garden and glazed door to the kitchen, ceiling light and radiator.

#### Kitchen/Breakfast Room

A rear aspect room with a UPVC double glazed window, wood effect laminate flooring, door the sun room/utility, ceiling spotlights. The kitchen has been fitted with a range of base and eye level units with a rolled edge worksurface over, one and a half bowl stainless steel sink with adjacent drainer and mixer tap over, space for a slimline dishwasher, space for a tall fridge/freezer, eye level double oven and grill, a gas four ring hob with extractor hood over and a glazed door to the garden room.

#### Garden Room

A rear aspect room of a low wall and UPVC double glazed construction, door to the rear garden, ceiling roof window, ceiling light, wood effect laminate flooring, This room doubles as a utility and has space for a washing machine and a tumble dryer

#### **Bedroom Three**

A rear aspect room with a UPVC double glazed window, ceiling light, radiator, door to a cupboard.

#### Main Bedroom

Currently being used as a dining room, this is a front aspect room with a UPVC double glazed window, ceiling light, radiator, door to a storage cupboard/wardrobe.

#### **Bedroom Two**

A front and side aspect room with UPVC double glazed windows, ceiling light, wall mounted electric heater.

#### Bathroom

A rear aspect room with an obscure UPVC double glazed window, ceiling light, radiator, low level WC, pedestal wash hand basin and a step in shower enclosure housing a mains shower system.

Location

Total area: approx. 106.4 sq. metres (1145.0 sq. feet)

2 Bath Street, Cheddar, Somerset, BS27 3AA Tel: 01934 742966 enquiries@laurelandwylde.co.uk www.laurelandwylde.co.uk