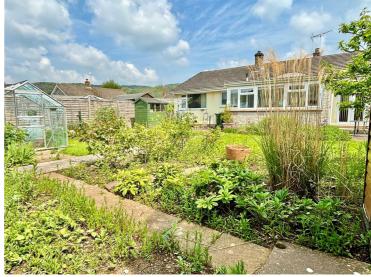

#### **Outside Rear**

This good size and well established rear garden is a gardeners dream. It is enclosed by fence panels and has vegetable, flower and shrub beds. There is a concrete path leading round the garden taking you to the vegetables patches and the shed/greenhouse in the far corner. A side access takes you to the front of the property.