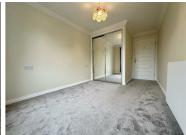

# **Bedroom Two**

A rear aspect room with UPVC double glazed window, ceiling light, radiator, and luxury built in full height mirrored wardrobes.

# **Bedroom One**

A rear aspect room with UPVC double glazed window, ceiling light, radiator, and luxury built in full height mirrored wardrobes.