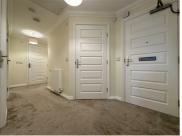

#### Cloakroom

A useful space with ceiling light, extractor fan, vinyl flooring, low level wc with hidden cistern, wall hung wash basin with chrome mixer tap, tiled splash backs and a wall hung towel rail.