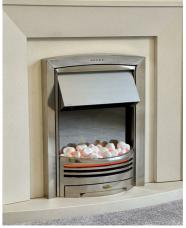

## **Living Room**

A rear aspect room UPVC double glazed windows overlooking the communal grounds, coved ceiling lights, radiator, a feature electric living flame convector fireplace, and a wooden glazed door leading to the kitchen.