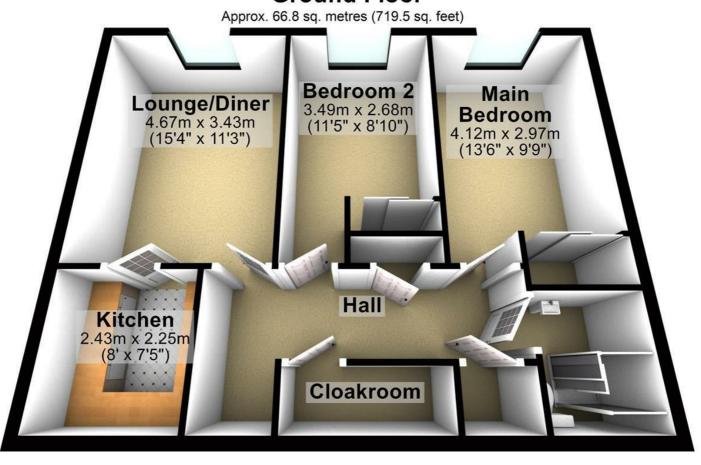

r aspect room with UPVC double glazed window, ceiling light, radiator, and luxury built in full height mirrored wardrobes.



# **Bedroom One**

A rear aspect room with UPVC double glazed window, ceiling light, radiator, and luxury built in full height mirrored wardrobes.







# Bathroom/Shower Room

A fully tiled room, ceiling light, extractor fan, vinyl flooring, chrome heated tile rail, vanity unit incorporating washbasin with chrome mixer tap, low level wc with hidden cistern, a good sized glazed and tiled shower enclosure with a wall mounted main system shower. There is also a useful mirrored cabinet with lighting and shaving points.







Communal Garden





Communal Lounge and Kitchen





















**Guest Suite** 





**Location and Plot** 









# **Ground Floor**



Total area: approx. 66.8 sq. metres (719.5 sq. feet)