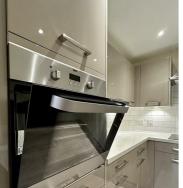

### **Kitchen**

A modern space fitted with a range of base and eye level units, granite effect worktops, inset one bowl stainless steel sink with adjacent drainer and mixer tap, stainless steel oven, 4 ring induction hob and extractor fan, tiled splash backs to all sensitive areas, integrated fridge and freezer, integrated washing machine.