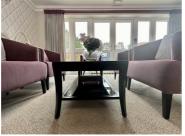

## **Living Room**

A rear aspect room UPVC double glazed windows overlooking the communal grounds, coved ceiling lights, radiator, a feature electric living flame convector fireplace, and a wooden glazed door leading to the kitchen.