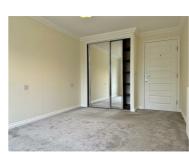

# **Bedroom Two**

A rear aspect room with UPVC double glazed window, ceiling light, radiator, and luxury built in full height mirrored wardrobes.

# **Bedroom One**

A rear aspect room with UPVC double glazed window, ceiling light, radiator, and luxury built in full height mirrored wardrobes.