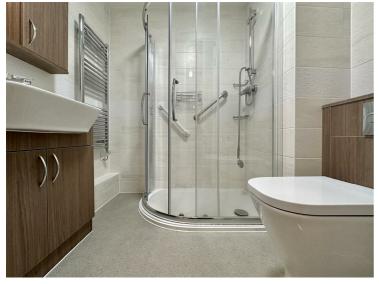

# Bathroom/Shower Room

A fully tiled room, ceiling light, extractor fan, vinyl flooring, chrome heated tile rail, vanity unit incorporating washbasin with chrome mixer tap, low level wc with hidden cistern, a good sized glazed and tiled shower enclosure with a wall mounted main system shower. There is also a useful mirrored cabinet with lighting and shaving points.