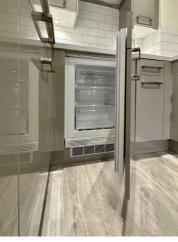

### **Kitchen**

A modern space fitted with a range of base and eye level units, granite effect worktops, inset one bowl stainless steel sink with adjacent drainer and mixer tap, stainless steel oven, 4 ring induction hob and extractor fan, tiled splash backs to all sensitive areas, integrated fridge and freezer, integrated washing machine.