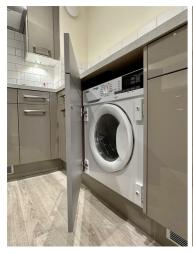

### **Kitchen**

A modern space fitted with a range of base and eye level units, granite effect worktops, inset one bowl stainless steel sink with adjacent drainer and mixer tap, stainless steel oven, 4 ring induction hob and extractor fan, tiled splash backs to all sensitive areas, integrated fridge and freezer, integrated washing machine.