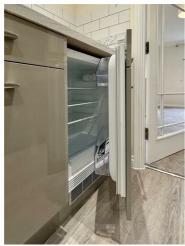

### **Kitchen**

A modern space fitted with a range of base and eye level units, granite effect worktops, inset one bowl stainless steel sink with adjacent drainer and mixer tap, stainless steel oven, 4 ring induction hob and extractor fan, tiled splash backs to all sensitive areas, integrated fridge and freezer, integrated washing machine.