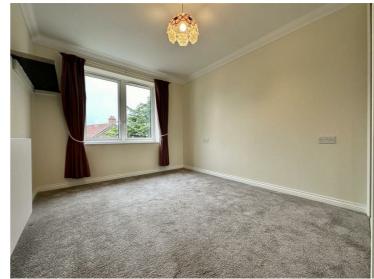

# **Bedroom Two**

A rear aspect room with UPVC double glazed window, ceiling light, radiator, and luxury built in full height mirrored wardrobes.

# **Bedroom One**

A rear aspect room with UPVC double glazed window, ceiling light, radiator, and luxury built in full height mirrored wardrobes.