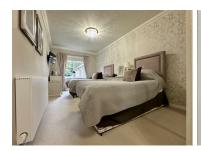

# **Bedroom Two**

A rear aspect room with UPVC double glazed window, ceiling light, radiator, and luxury built in full height mirrored wardrobes.

# **Bedroom One**

A rear aspect room with UPVC double glazed window, ceiling light, radiator, and luxury built in full height mirrored wardrobes.