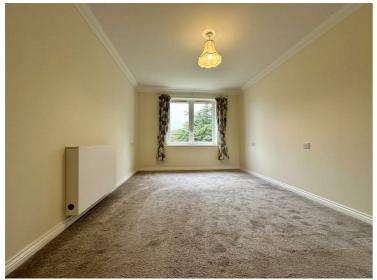

# **Bedroom Two**

A rear aspect room with UPVC double glazed window, ceiling light, radiator, and luxury built in full height mirrored wardrobes.

# **Bedroom One**

A rear aspect room with UPVC double glazed window, ceiling light, radiator, and luxury built in full height mirrored wardrobes.