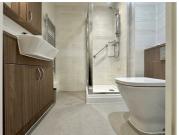

# Bathroom/Shower Room

A fully tiled room, ceiling light, extractor fan, vinyl flooring, chrome heated tile rail, vanity unit incorporating washbasin with chrome mixer tap, low level wc with hidden cistern, a good sized glazed and tiled shower enclosure with a wall mounted main system shower. There is also a useful mirrored cabinet with lighting and shaving points.