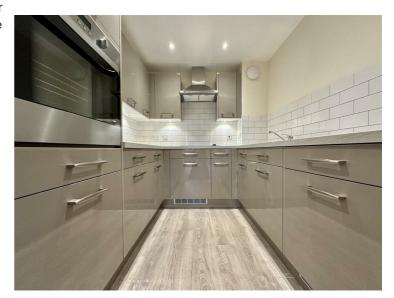

### **Kitchen**

A modern space fitted with a range of base and eye level units, granite effect worktops, inset one bowl stainless steel sink with adjacent drainer and mixer tap, stainless steel oven, 4 ring induction hob and extractor fan, tiled splash backs to all sensitive areas, integrated fridge and freezer, integrated washing machine.