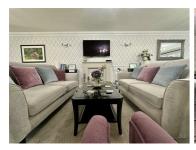

## **Living Room**

A rear aspect room UPVC double glazed windows overlooking the communal grounds, coved ceiling lights, radiator, a feature electric living flame convector fireplace, and a wooden glazed door leading to the kitchen.