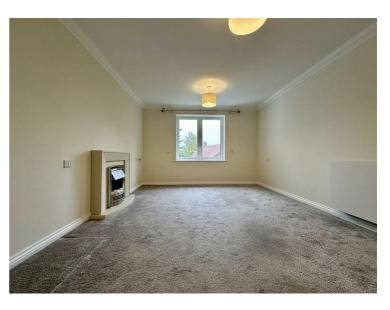

## **Living Room**

A rear aspect room UPVC double glazed windows overlooking the communal grounds, coved ceiling lights, radiator, a feature electric living flame convector fireplace, and a wooden glazed door leading to the kitchen.