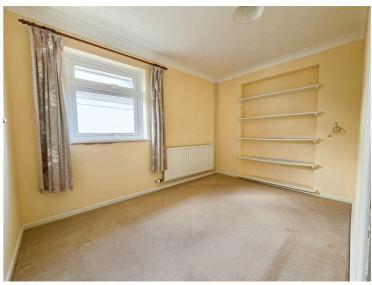

## **Bedroom Three**

A side aspect room with UPVC double glazed window, ceiling light, radiator.