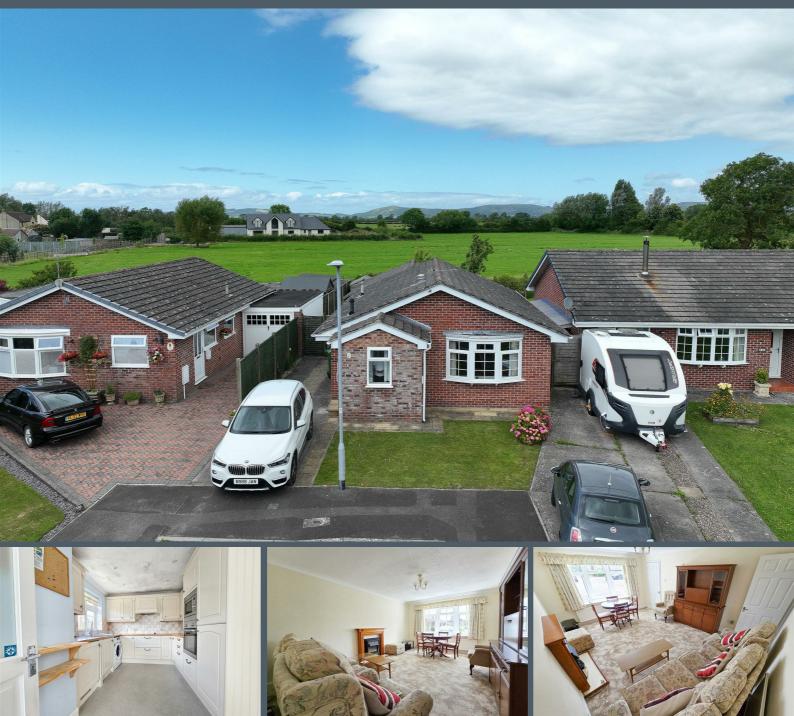

14 Queensway Close, Mark, TA9 4PH £375,000

\*\*\* EXTENDED DETACHED FAMILY BUNGALOW \*\*\* NO ONWARD CHAIN \*\*\* LIVING ROOM \*\*\* KITCHEN

\*\*\* THREE LARGE BEDROOMS \*\*\* FAMILY BATHROOM \*\*\* OFF STREET PARKING \*\*\* SIZEABLE REAR

## Front Garden

There is a small garden and a driveway providing offstreet parking for at least two large cars.

# Rear Garden

There is a patio/terrace and a lawned garden. The garden is enclosed by panel wood fencing and has a range of flower and hedge borders.

Total area: approx. 74.0 sq. metres (796.4 sq. feet)