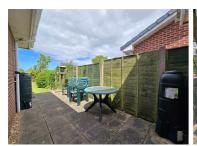

# Rear Garden

There is a patio/terrace and a lawned garden. The garden is enclosed by panel wood fencing and has a range of flower and hedge borders.

Total area: approx. 74.0 sq. metres (796.4 sq. feet)