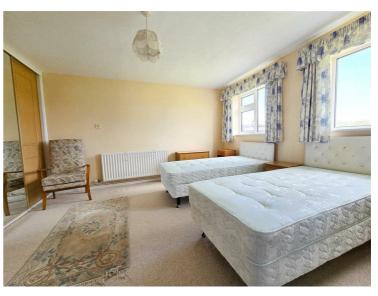

## **Bedroom One**

A good-sized rear aspect room with two UPVC double glazed windows overlooking gardens and neighbouring farmland, ceiling light, radiator, built in full height triple wardrobes.