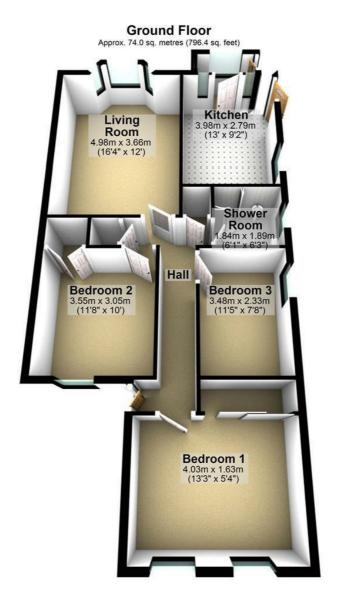

### **Entrance Porch**

Access through an obscure UPVC double glazed door with ceiling light, front side aspect UPVC double glazed window, tiled flooring and a wooden decorative glazed door leading through to the kitchen.

## Kitchen

A side aspect room with UPVC double glazed window, ceiling spotlight, vinyl flooring and door to the living room. The kitchen has been fitted with a range of base and eye level units with wooden worktops, inset one and a half bowl sink stainless steel sink with adjacent drainer and mixer tap, integrated oven and microwave, ceramic 4 ring hob and extractor hood, washing machine and tumble drier, a built-in fridge and freezer.

# **Living Room**

A good sized front aspect room with UPVC double glazed window, ceiling light, wall light, radiator, coal effect fire and door through to the inner hallway.

## **Inner Hallway**

Ceiling light, radiator, loft hatch giving access to roof space, door to the airing cupboard and a useful storage cupboard and further doors to bedroom one, two, three, family bathroom and UPVC double glazed door to the rear garden.

## **Bedroom One**

A good-sized rear aspect room with two UPVC double glazed windows overlooking gardens and neighbouring farmland, ceiling light, radiator, built in full height triple wardrobes.

#### **Bedroom Two**

A good-sized rear aspect room with UPVC double glazed window, ceiling light, radiator, and built in full height double wardrobes.

## **Bedroom Three**

A side aspect room with UPVC double glazed window, ceiling light, radiator.

# **Family Shower Room**

A fully tilled side aspect room with a UPVC obscure double glazed window, ceiling spotlights, extractor fan, tiled flooring, chrome heated towel rail, low level wc, vanity unit incorporating wash hand basin with a chrome mixer tap and a glazed and tiled shower enclosure with a wall mounted Mira electric shower system.