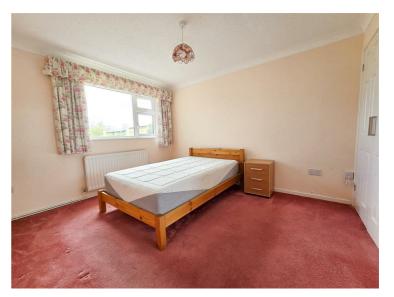

#### **Bedroom Two**

A good-sized rear aspect room with UPVC double glazed window, ceiling light, radiator, and built in full height double wardrobes.