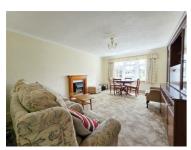

# **Living Room**

A good sized front aspect room with UPVC double glazed window, ceiling light, wall light, radiator, coal effect fire and door through to the inner hallway.