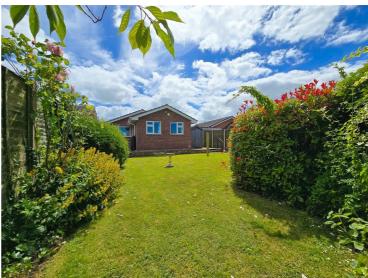

# Rear Garden

There is a patio/terrace and a lawned garden. The garden is enclosed by panel wood fencing and has a range of flower and hedge borders.

Total area: approx. 74.0 sq. metres (796.4 sq. feet)