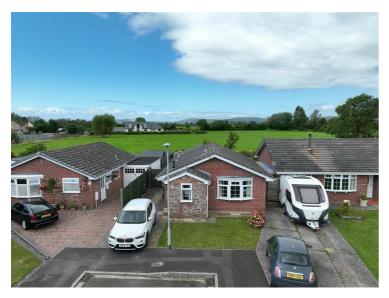

## Front Garden

There is a small garden and a driveway providing offstreet parking for at least two large cars.