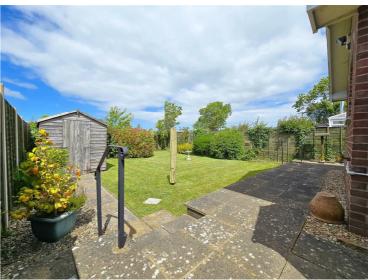

# Rear Garden

There is a patio/terrace and a lawned garden. The garden is enclosed by panel wood fencing and has a range of flower and hedge borders.

Total area: approx. 74.0 sq. metres (796.4 sq. feet)