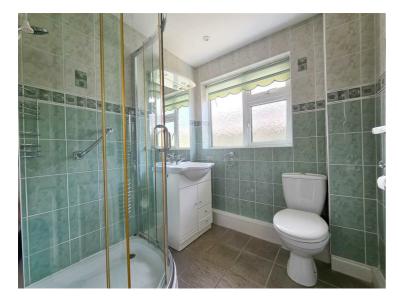

# **Family Shower Room**

A fully tilled side aspect room with a UPVC obscure double glazed window, ceiling spotlights, extractor fan, tiled flooring, chrome heated towel rail, low level wc, vanity unit incorporating wash hand basin with a chrome mixer tap and a glazed and tiled shower enclosure with a wall mounted Mira electric shower system.