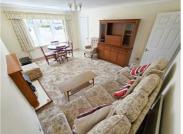

# **Living Room**

A good sized front aspect room with UPVC double glazed window, ceiling light, wall light, radiator, coal effect fire and door through to the inner hallway.