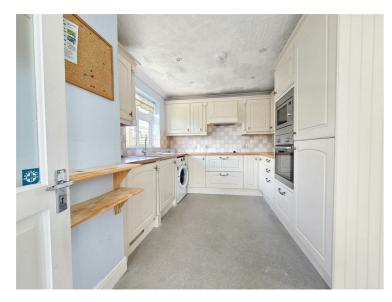

## Kitchen

A side aspect room with UPVC double glazed window, ceiling spotlight, vinyl flooring and door to the living room. The kitchen has been fitted with a range of base and eye level units with wooden worktops, inset one and a half bowl sink stainless steel sink with adjacent drainer and mixer tap, integrated oven and microwave, ceramic 4 ring hob and extractor hood, washing machine and tumble drier, a built-in fridge and freezer.