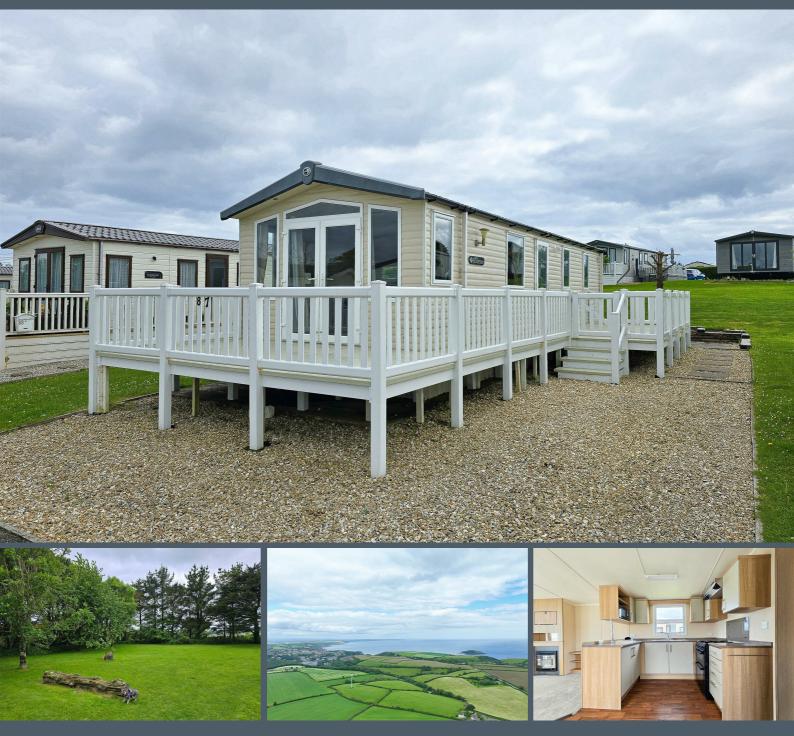

## 87 Oaklands Park, Looe, PL13 2JS £31,995

\*\*\* IF BROWSING ON YOUR PHONE, PLEASE DO CLICK ON THE 'VIDEO TOUR' TAB BELOW TO SEE OUR FABULOUS VIDEOS \*\*\* OAKLANDS FAMILY OWNED LEISURE PARK \*\*\* OUTDOOR CHILDRENS PLAY AREA \*\*\* LAUNDERETTE \*\*\* DOG WALKING AREA \*\*\* PIPED GAS \*\*\* PRIVATE PARKING BESIDE THE LODGES \*\*\* FREE DECKING \*\*\* FREE SMART TV \*\*\*