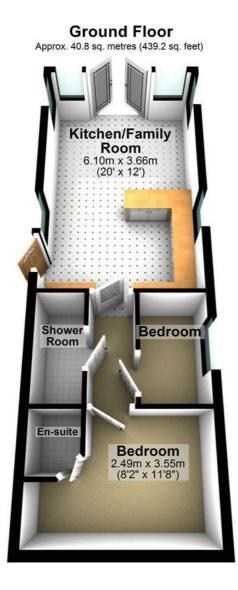

Total area: approx. 40.8 sq. metres (439.2 sq. feet)

2 Bath Street, Cheddar, Somerset, BS27 3AA Tel: 01934 742966 enquiries@laurelandwylde.co.uk www.laurelandwylde.co.uk