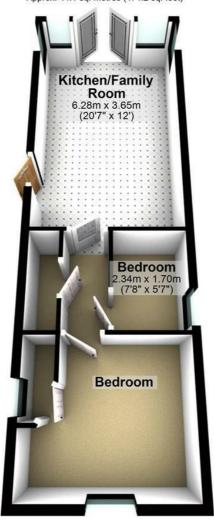

## **Ground Floor**

Approx. 44.1 sq. metres (474.2 sq. feet)

Total area: approx. 44.1 sq. metres (474.2 sq. feet)