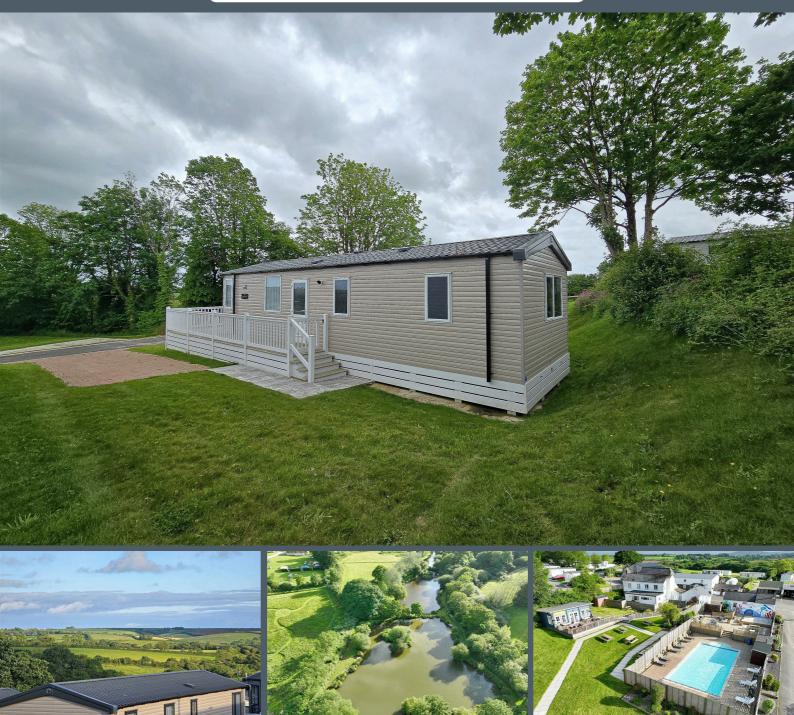

TM53 Meadow Lakes, St. Austell, PL26 7JG £57,500

\*\*\* IF BROWSING ON YOUR PHONE, PLEASE DO CLICK ON THE 'VIDEO TOUR' TAB BELOW TO SEE OUR FABULOUS VIDEOS \*\*\* MEADOW LAKES FAMILY OWNED LEISURE PARK \*\*\* SET IN 56 ACRES WITH STUNNING VALLEY AND WOODLAND VIEWS \*\*\* OPEN MID MARCH - MID JAN\*\*\* OUTDOOR POOL \*\*\* PLAY BARN WITH SOFT PLAY & POOL TABLES \*\*\* PETTING FARM WITH PONIES, DONKEYS, GOATS, DUCKS, RABBITS AND GEESE \*\*\* ON PARK SHOP & CAFE \*\*\* 4 BEAUTIFUL FISHING LAKES \*\*\* DOG WALKING FIELD \*\*\* CHILDRENS OUTDOOR ADVENTURE PLAY AREA \*\*\* WOODLAND WALKS \*\*\* PRIVATE PARKING FOR ALL LODGES \*\*\* FULLY SURROUNDING DECKS AND HOT-TUBS AVAILABLE TO PURCHASE \*\*\* PRIVATE WI-FI FOR EVERY LODGE \*\*\* PIPED GAS \*\*\* FREE SMART TV \*\*\*