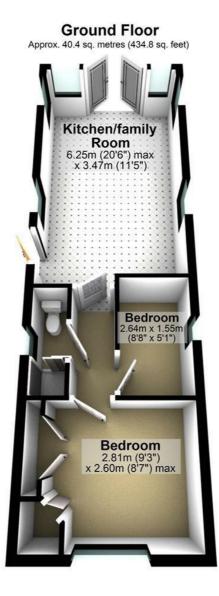

Total area: approx. 40.4 sq. metres (434.8 sq. feet)

2 Bath Street, Cheddar, Somerset, BS27 3AA Tel: 01934 742966 enquiries@laurelandwylde.co.uk www.laurelandwylde.co.uk