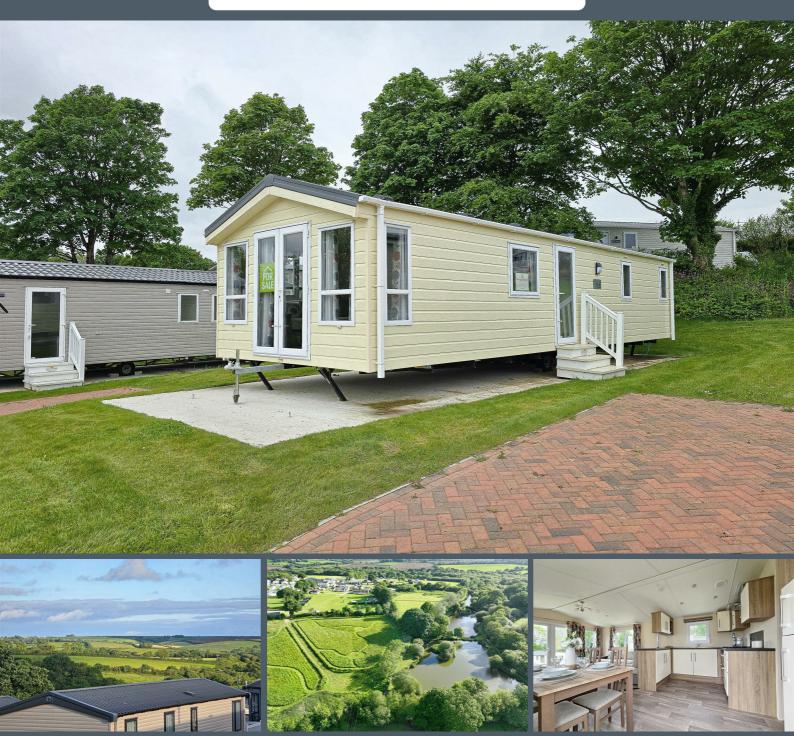

## TM50 Meadow Lakes, St. Austell, PL26 7JG £64,000

\*\*\* IF BROWSING ON YOUR PHONE, PLEASE DO CLICK ON THE 'VIDEO TOUR' TAB BELOW TO SEE OUR FABULOUS VIDEOS \*\*\* MEADOW LAKES FAMILY OWNED LEISURE PARK \*\*\* SET IN 56 ACRES WITH STUNNING VALLEY AND WOODLAND VIEWS \*\*\* OPEN MID MARCH - MID JAN\*\*\* OUTDOOR POOL \*\*\* PLAY BARN WITH SOFT PLAY & POOL TABLES \*\*\* PETTING FARM WITH PONIES, DONKEYS, GOATS, DUCKS, RABBITS AND GEESE \*\*\* ON PARK SHOP & CAFE \*\*\* 4 BEAUTIFUL FISHING LAKES \*\*\* DOG WALKING FIELD \*\*\* CHILDRENS OUTDOOR ADVENTURE PLAY AREA \*\*\* WOODLAND WALKS \*\*\* PRIVATE PARKING FOR ALL LODGES \*\*\* FULLY SURROUNDING DECKS AND HOT-TUBS AVAILABLE TO PURCHASE \*\*\* PRIVATE WI-FI FOR EVERY LODGE \*\*\* PIPED GAS \*\*\* FREE SMART TV \*\*\* Important Site Info & Supplies Free site fees until February 2026 Free rates until April 2025 Site fees range between £4105.00 - £4930.00 depending on area and size of home Rates between £442-£655 again depending on area and size of unit Gas, Elec and water metered