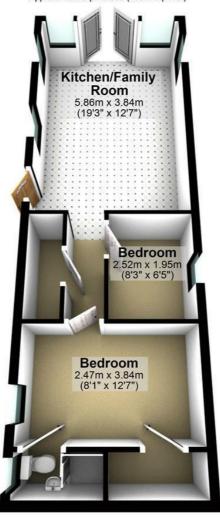

## **Ground Floor**

Approx. 46.0 sq. metres (495.1 sq. feet)

Total area: approx. 46.0 sq. metres (495.1 sq. feet)

2 Bath Street, Cheddar, Somerset, BS27 3AA Tel: 01934 742966 enquiries@laurelandwylde.co.uk www.laurelandwylde.co.uk