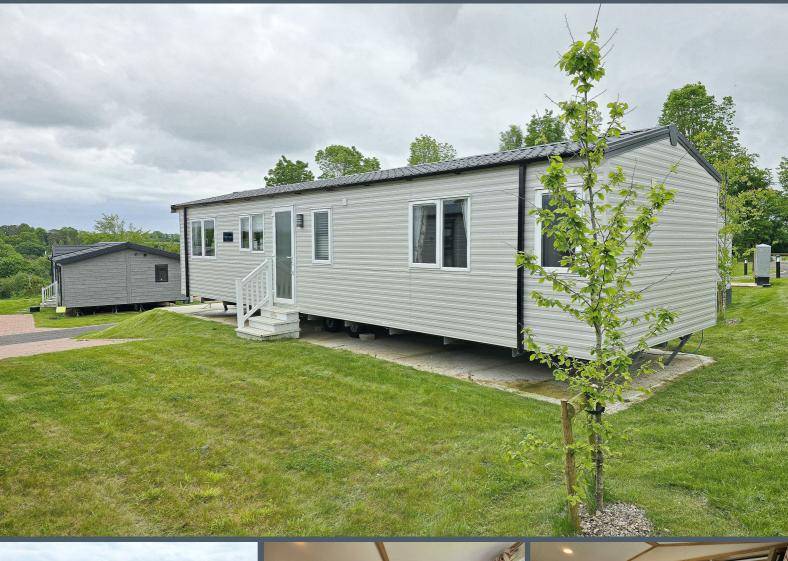

## LAUREL & WYLDE E S T A T E A G E N T S

TM46 Meadow Lakes, St. Austell, PL26 7JG £89,995

\*\*\* IF BROWSING ON YOUR PHONE, PLEASE DO CLICK ON THE 'VIDEO TOUR' TAB BELOW TO SEE OUR FABULOUS VIDEOS \*\*\* MEADOW LAKES FAMILY OWNED LEISURE PARK \*\*\* SET IN 56 ACRES WITH STUNNING VALLEY AND WOODLAND VIEWS \*\*\* OPEN MID MARCH - MID JAN\*\*\* OUTDOOR POOL \*\*\* PLAY BARN WITH SOFT PLAY & POOL TABLES \*\*\* PETTING FARM WITH PONIES, DONKEYS, GOATS, DUCKS, RABBITS AND GEESE \*\*\* ON PARK SHOP & CAFE \*\*\* 4 BEAUTIFUL FISHING LAKES \*\*\* DOG WALKING FIELD \*\*\* CHILDRENS OUTDOOR ADVENTURE PLAY AREA \*\*\* WOODLAND WALKS \*\*\* PRIVATE PARKING FOR ALL LODGES \*\*\* FULLY SURROUNDING DECKS AND HOT-TUBS AVAILABLE TO PURCHASE \*\*\* PRIVATE WI-FI FOR EVERY LODGE \*\*\* PIPED GAS \*\*\* FREE SMART TV \*\*\*