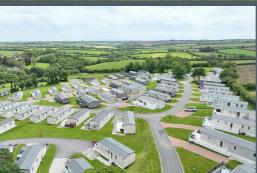

## LAUREL & WYLDE E S T A T E A G E N T S

TM46 Meadow Lakes, St. Austell, PL26 7JG £89,995

\*\*\* IF BROWSING ON YOUR PHONE, PLEASE DO CLICK ON THE 'VIDEO TOUR' TAB BELOW TO SEE OUR FABULOUS VIDEOS \*\*\* MEADOW LAKES FAMILY OWNED LEISURE PARK \*\*\* SET IN 56 ACRES WITH STUNNING VALLEY AND WOODLAND VIEWS \*\*\* OPEN MID MARCH - MID JAN\*\*\* OUTDOOR POOL \*\*\* PLAY BARN WITH SOFT PLAY & POOL TABLES \*\*\* PETTING FARM WITH PONIES, DONKEYS, GOATS, DUCKS, RABBITS AND GEESE \*\*\* ON PARK SHOP & CAFE \*\*\* 4 BEAUTIFUL FISHING LAKES \*\*\* DOG WALKING FIELD \*\*\* CHILDRENS OUTDOOR ADVENTURE PLAY AREA \*\*\* WOODLAND WALKS \*\*\* PRIVATE PARKING FOR ALL LODGES \*\*\* FULLY SURROUNDING DECKS AND HOT-TUBS AVAILABLE TO PURCHASE \*\*\* PRIVATE WI-FI FOR EVERY LODGE \*\*\* PIPED GAS \*\*\* FREE SMART TV \*\*\*