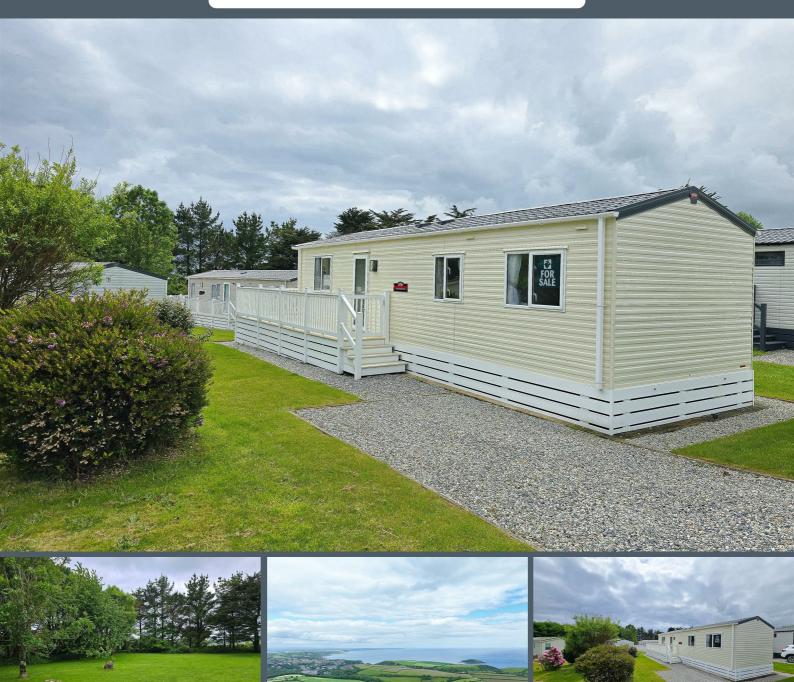

## 123 Oaklands Park, Looe, PL13 2JS £59,500

\*\*\* IF BROWSING ON YOUR PHONE, PLEASE DO CLICK ON THE 'VIDEO TOUR' TAB BELOW TO SEE OUR FABULOUS VIDEOS \*\*\* OAKLANDS FAMILY OWNED LEISURE PARK \*\*\* OUTDOOR CHILDRENS PLAY AREA \*\*\* LAUNDERETTE \*\*\* DOG WALKING AREA \*\*\* PIPED GAS \*\*\* PRIVATE PARKING BESIDE THE LODGES \*\*\* FREE DECKING \*\*\* FREE SMART TV \*\*\*