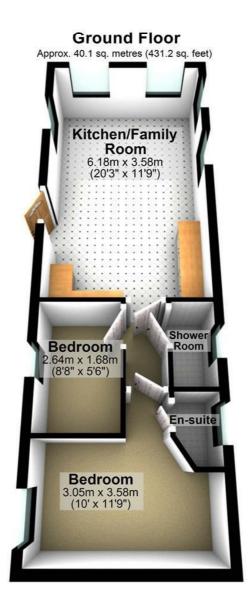

Total area: approx. 40.1 sq. metres (431.2 sq. feet)

2 Bath Street, Cheddar, Somerset, BS27 3AA Tel: 01934 742966 enquiries@laurelandwylde.co.uk www.laurelandwylde.co.uk