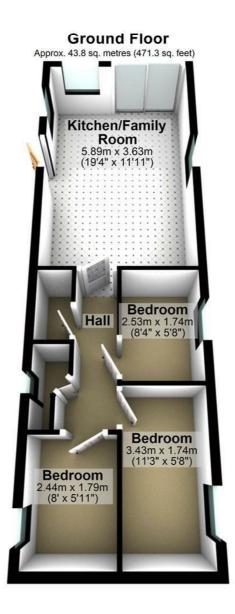

Total area: approx. 43.8 sq. metres (471.3 sq. feet)

2 Bath Street, Cheddar, Somerset, BS27 3AA Tel: 01934 742966 enquiries@laurelandwylde.co.uk www.laurelandwylde.co.uk