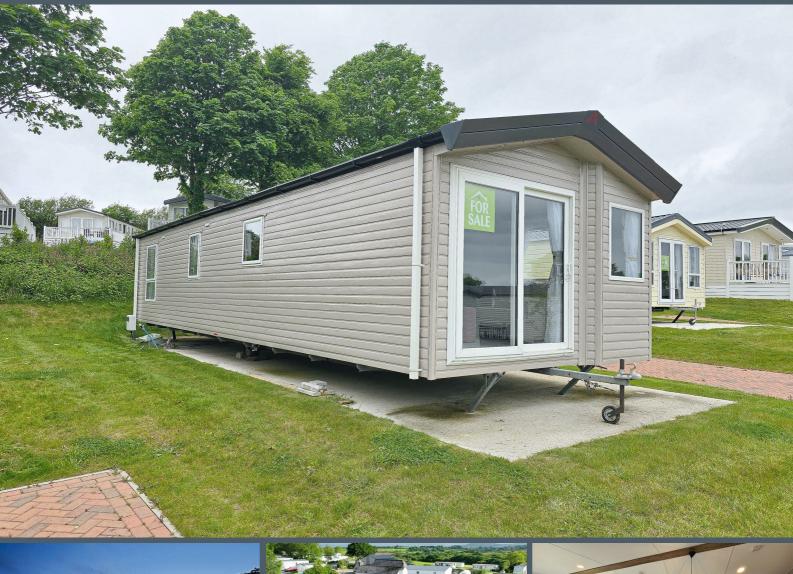

## TM51 Meadow Lakes, St. Austell, PL26 7JG £69,500

\*\*\* IF BROWSING ON YOUR PHONE, PLEASE DO CLICK ON THE 'VIDEO TOUR' TAB BELOW TO SEE OUR FABULOUS VIDEOS \*\*\* MEADOW LAKES FAMILY OWNED LEISURE PARK \*\*\* SET IN 56 ACRES WITH STUNNING VALLEY AND WOODLAND VIEWS \*\*\* OPEN MID MARCH - MID JAN\*\*\* OUTDOOR POOL \*\*\* PLAY BARN WITH SOFT PLAY & POOL TABLES \*\*\* PETTING FARM WITH PONIES, DONKEYS, GOATS, DUCKS, RABBITS AND GEESE \*\*\* ON PARK SHOP & CAFE \*\*\* 4 BEAUTIFUL FISHING LAKES \*\*\* DOG WALKING FIELD \*\*\* CHILDRENS OUTDOOR ADVENTURE PLAY AREA \*\*\* WOODLAND WALKS \*\*\* PRIVATE PARKING FOR ALL LODGES \*\*\* FULLY SURROUNDING DECKS AND HOT-TUBS AVAILABLE TO PURCHASE \*\*\* PRIVATE WI-FI FOR EVERY LODGE \*\*\* PIPED GAS \*\*\* FREE SMART TV \*\*\* Important Site Info & Supplies Free site fees until February 2026 Free rates until April 2025 Site fees range between £4105.00 - £4930.00 depending on area and size of home Rates between £442-£655 again depending on area and size of unit Gas, Elec and water metered